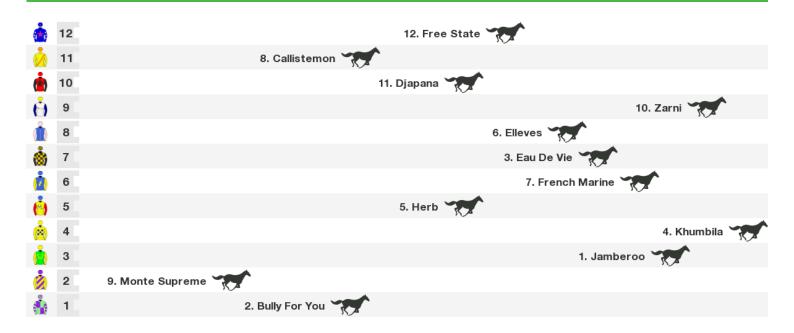

#### 1200m RACE 7 City Of Wollongong RSL Sub-Branch Gallipoli Cup (Bm64)

Rail position: +9m 1100m-W/Post, +7m Remainder

Race Direction →