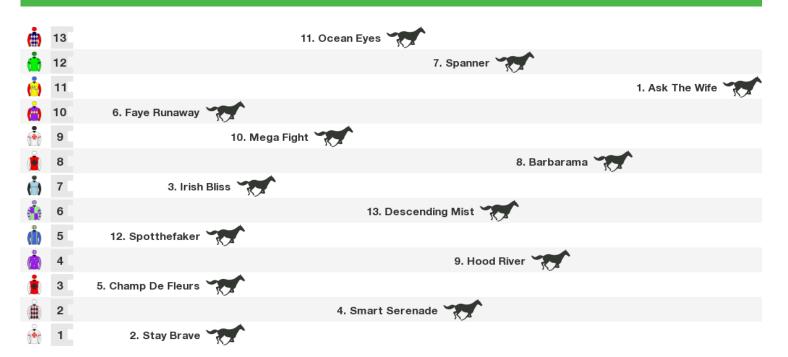

#### 1500m RACE 8 Dapto-Port Kembla RSL Sub-Branch (Bm64)

Rail position: +9m 1100m-W/Post, +7m Remainder

Race Direction