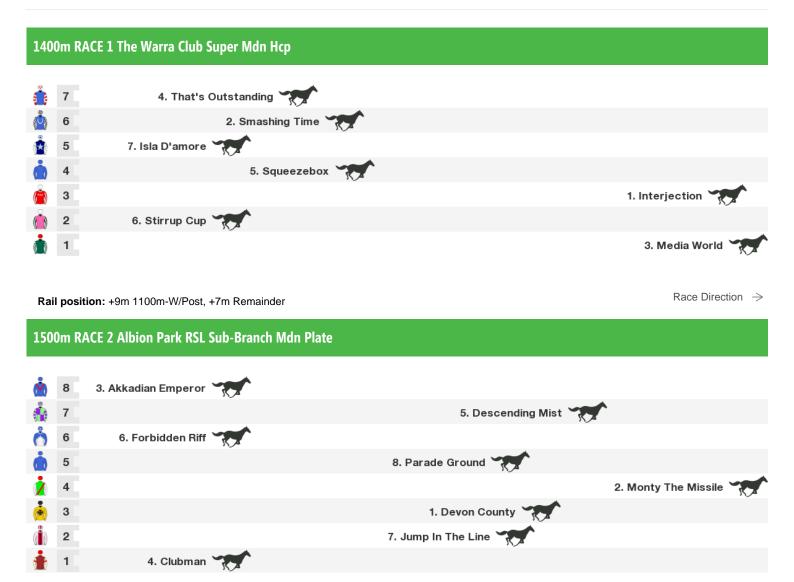

# Saturday 20th April 2024

Rail position: +9m 1100m-W/Post, +7m Remainder

Race Direction →

#### 1500m RACE 3 Woonona-Bulli RSL Sub-Branch Mdn Plate

Rail position: +9m 1100m-W/Post, +7m Remainder

Race Direction →