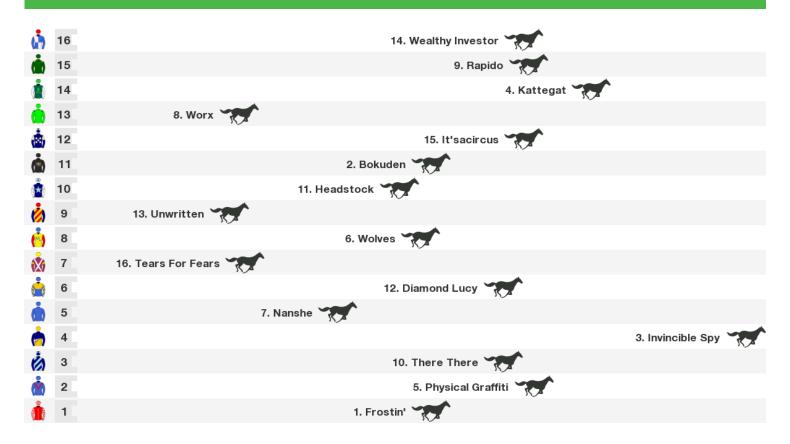

#### 1500m RACE 8 Dapto-Port Kembla RSL Sub-Branch (Bm64)

Rail position: +9m 1100m-W/Post, +7m Remainder

Race Direction