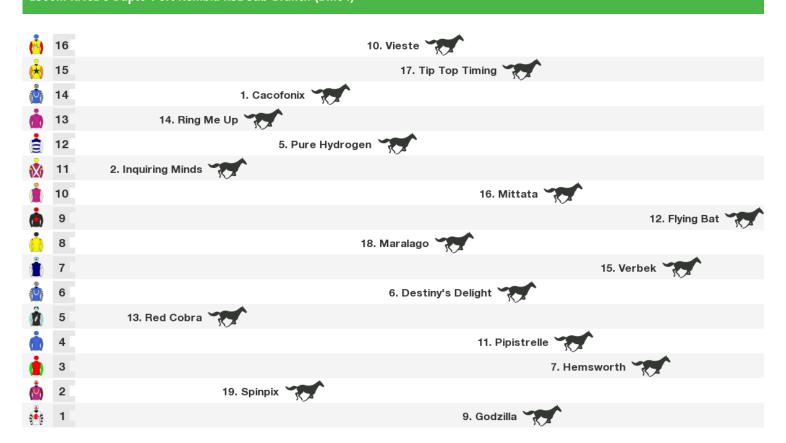

## 1300m RACE 4 Dawn Campbell Memorial Mdn Hcp

Rail position: +9m 1100m-W/Post, +7m Remainder

Race Direction →