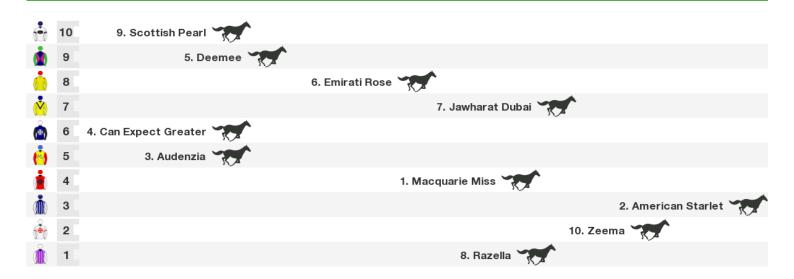

## 1000m RACE 6 Axis Air Midway Hcp (C1)

Rail position: +9m 1100m-W/Post, +7m Remainder

Race Direction  $\rightarrow$ 