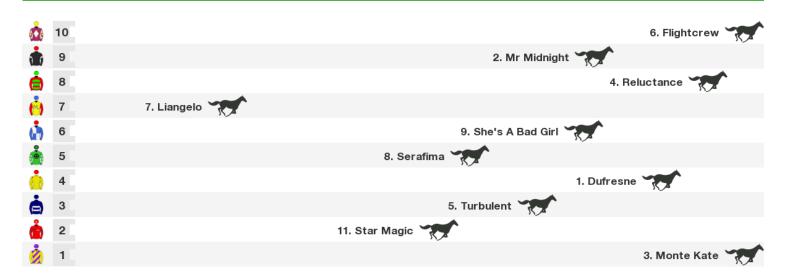

#### 1200m RACE 7 City Of Wollongong RSL Sub-Branch Gallipoli Cup (Bm64)

Rail position: +9m 1100m-W/Post, +7m Remainder

Race Direction →