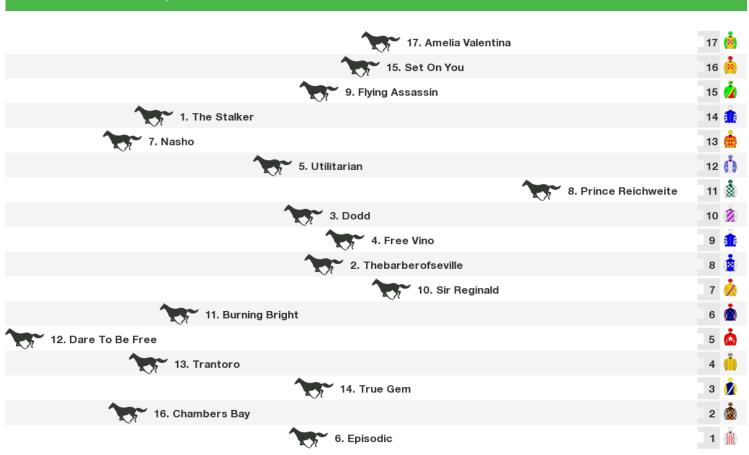

### 1550m RACE 7 Murray and Barb Stewart's 66th Anniversary Memorial (Bm68)

| 17. Seafaring       |                     | 17 ( |
|---------------------|---------------------|------|
| 6. Pe               | earl Adios          | 16   |
| ₩.//(               | 11. Under The Cone  | 15   |
|                     | 14. Baby Alex       | 14 { |
| 3. Dixie Whistler   | Ž                   | 13   |
| 13. Missile St      | tar                 | 12 🥊 |
| 7. Sir Kingsford    |                     | 11 🐧 |
|                     | 15. Upgrade Me      | 10 ( |
|                     | 8. Grinzinger Allee | 9    |
| 12. Copperfield     |                     | 8    |
| 5. E                | El Rocko            | 7    |
| 2. Ammo Al          | mor                 | 6    |
| 9. Whatsanamegeorge |                     | 5    |
|                     | 16. Dingabledinga   | 4    |
|                     | 4. Bolt By          | 3 (  |
|                     | 10. Bellavardo      | 2 🧃  |
|                     | 1. Wild Willy       | 1 🧲  |

Rail position: True

### 1400m RACE 8 H C Nitschke Stakes

Rail position: True

Race Direction