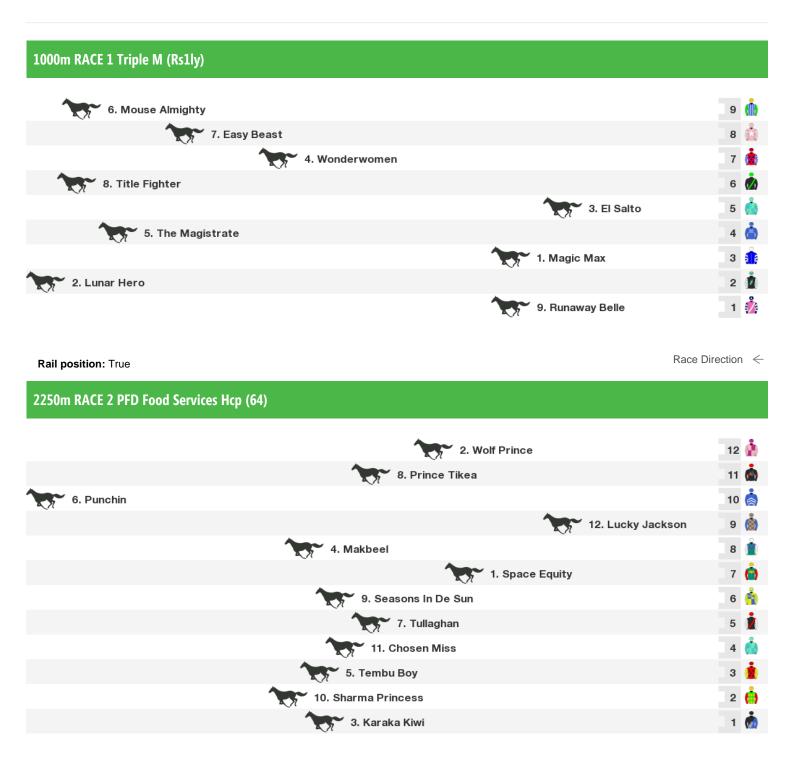

## 1950m RACE 3 Winning Edge Presentations (Bm80)

|                   | 3. Karburan          | 13 🚊 |
|-------------------|----------------------|------|
|                   | 2. Montepulciano     | 12 🤷 |
|                   | 5. Does It           | 11 🚖 |
|                   | 10. Bond Street Beau | 10 🙆 |
|                   | 11. Hoops            | 9 🧰  |
|                   | 9. Badonkidonk       | 8 🥼  |
|                   | 6. Lake's Folly      | 7    |
|                   | 8. Shakespeare       | 6 🦺  |
| 1. I Need A Drink |                      | 5 🦺  |
| 4. Exalted Fire   |                      | 4    |
|                   | 12. Crimson Vine     | з 💢  |
|                   | 13. A Samurai Mind   | 2 🙆  |
|                   | 7. Trumpsta          | 1 🔥  |

Rail position: True

### 1250m RACE 4 Petaluma Hcp (C1)

Rail position: True

## 1000m RACE 5 Sportsbet Same Race Multi (Bm64)

|                | 7. Streetcar Apollo | 11 🖔 |
|----------------|---------------------|------|
|                | 3. Qeyaady          | 10 👫 |
|                | 9. My Haruconi      | 9 🔥  |
| 10. Pure Bliss |                     | 8    |
|                | 12. Toi Et Moi      | 7 🧥  |
| 6. Dawn Issue  |                     | 6 🤖  |
| 11. Shadowfax  |                     | 5 🐧  |
|                | 2. Rockstar Meggsy  | 4    |
|                | 1. Messerschmitt    | з 📥  |
|                | 5. Egyptian Tycoon  | 2 🤖  |
|                | 8. Foxy Femme       | 1 (  |