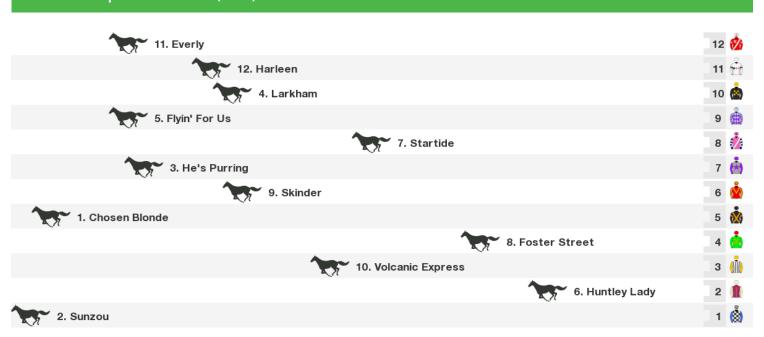

# 1250m RACE 9 Sportsbet Bet With Mates (Bm72) 16 5. Starlite Valley 15 👸 🚩 15. Jonquest 12. Ichibansan 14 👜 11. Chipson 3. Test The Law 11 👸 4. Bubble Over 9. Sixteen Reasons 1. Hopon Harry 8. Fancify 13. Irish Mist 16. Tres Belle ✓ 17. Costless 2. Pegasi

Rail position: True

7. Exalted Dame

10. Top Honours

6. Sweetened

1400m RACE 10 Sportsbet Adelaide Racing Carnival April 27th-May 11th (Bm68)