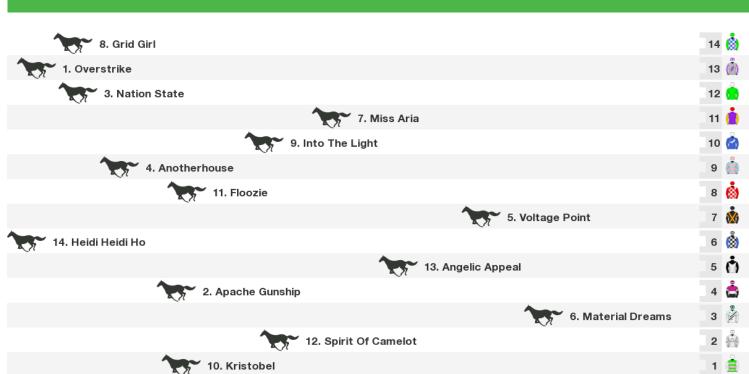

Rail position: True

7. Exalted Dame

10. Top Honours

6. Sweetened

1400m RACE 10 Sportsbet Adelaide Racing Carnival April 27th-May 11th (Bm68)