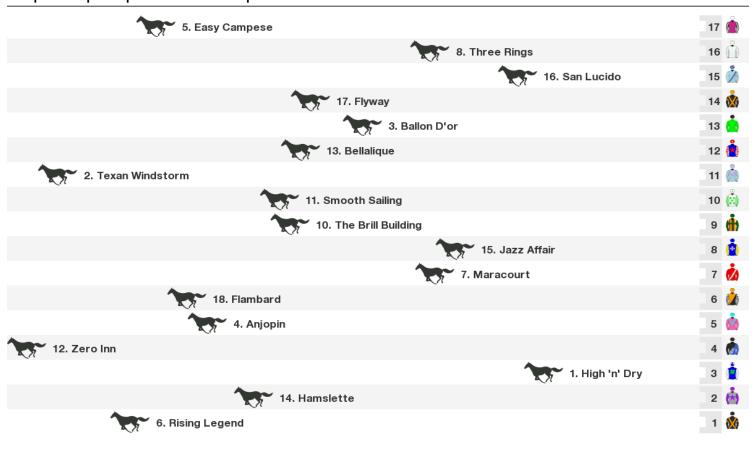

### 1550m RACE 7 Murray and Barb Stewart's 66th Anniversary Memorial (Bm68)

| 17. Seafaring       |                     | 17 ( |
|---------------------|---------------------|------|
| 6. Pe               | earl Adios          | 16   |
| ₩.//(               | 11. Under The Cone  | 15   |
|                     | 14. Baby Alex       | 14 { |
| 3. Dixie Whistler   | Ž                   | 13   |
| 13. Missile St      | tar                 | 12 🥊 |
| 7. Sir Kingsford    |                     | 11 🐧 |
|                     | 15. Upgrade Me      | 10 ( |
|                     | 8. Grinzinger Allee | 9    |
| 12. Copperfield     |                     | 8    |
| 5. E                | El Rocko            | 7    |
| 2. Ammo Al          | mor                 | 6    |
| 9. Whatsanamegeorge |                     | 5    |
|                     | 16. Dingabledinga   | 4    |
|                     | 4. Bolt By          | 3 (  |
|                     | 10. Bellavardo      | 2 🧃  |
|                     | 1. Wild Willy       | 1 🧲  |