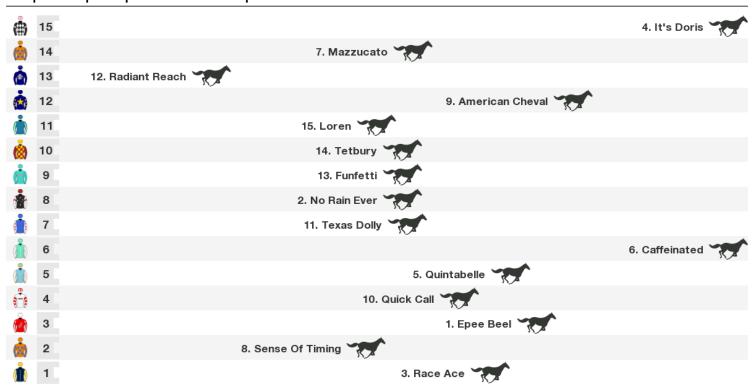

# **Riccarton Park Speedmaps**

# Saturday 20th April 2024





# 2600m RACE 3 Avon City Ford (Bm75)



Rail position: True Race Direction  $\Rightarrow$ 

1000m RACE 4 Congratulations Michael Pitman 2000 Training Wins (Bm75)



Rail position: True

1400m RACE 5 Janet Francis (Bm65)

Race Direction  $\rightarrow$ 



Rail position: True Race Direction  $\Rightarrow$ 

1400m RACE 6 Daphne Bannan Memorial Great Easter Stakes



Rail position: True Race Direction  $\Rightarrow$ 

# 1600m RACE 7 Waikato Stud Pay Tribute To Trevor Luke (Bm75)



Rail position: True Race Direction  $\Rightarrow$ 

#### 2000m RACE 8 New Zealand Bloodstock Warstep Stakes



Rail position: True Race Direction  $\Rightarrow$ 

#### 2000m RACE 9 Coca-Cola Canterbury Gold Cup



Rail position: True

### 1800m RACE 10 Norwood Farm Machinery (Bm65)



Rail position: True



#### **Produced by Punters.com.au**

Punters.com.au is your ultimate racing website. Social networking, free form guides, odds comparison, betting deals, the latest news, photos and a revolutionary tipping system allowing punters to buy and sell their horse racing tips. Visit www.punters.com.au for more information.

#### Love it, hate it, can't live without it? We'd love to hear from you: support@punters.com.au

© 2024 Punters Paradise Pty Ltd. If you're reading this copyright notice you're probably thinking of printing lots of copies. Go for it. Give a copy to your mates, your mum and some s