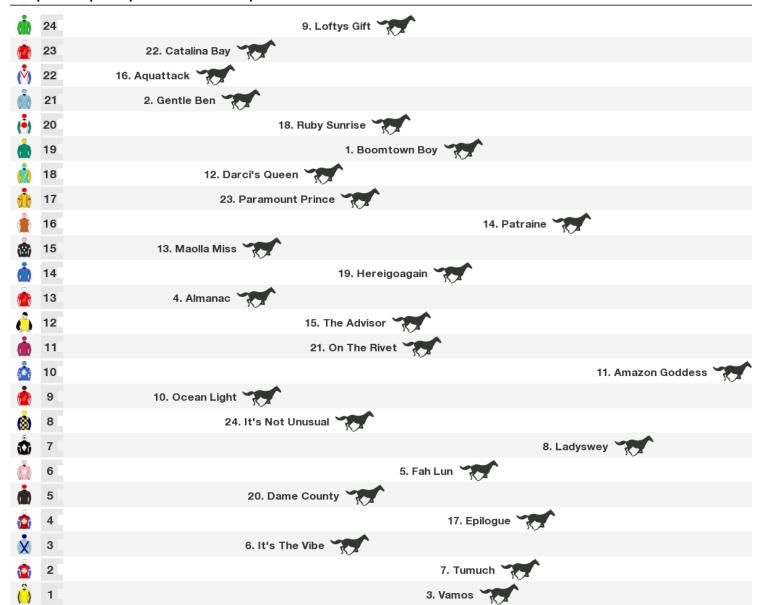

# Saturday 20th April 2024





# 2600m RACE 3 Avon City Ford (Bm75)



Rail position: True Race Direction  $\Rightarrow$ 

1000m RACE 4 Congratulations Michael Pitman 2000 Training Wins (Bm75)



Rail position: True

1400m RACE 5 Janet Francis (Bm65)

Race Direction  $\rightarrow$ 



Rail position: True Race Direction  $\Rightarrow$ 

1400m RACE 6 Daphne Bannan Memorial Great Easter Stakes



Rail position: True Race Direction  $\Rightarrow$ 

# 1600m RACE 7 Waikato Stud Pay Tribute To Trevor Luke (Bm75)



Rail position: True Race Direction  $\Rightarrow$ 

#### 2000m RACE 8 New Zealand Bloodstock Warstep Stakes



Rail position: True Race Direction  $\Rightarrow$ 

#### 2000m RACE 9 Coca-Cola Canterbury Gold Cup



Rail position: True

### 1800m RACE 10 Norwood Farm Machinery (Bm65)



Rail position: True



#### **Produced by Punters.com.au**

Punters.com.au is your ultimate racing website. Social networking, free form guides, odds comparison, betting deals, the latest news, photos and a revolutionary tipping system allowing punters to buy and sell their horse racing tips. Visit www.punters.com.au for more information.

#### Love it, hate it, can't live without it? We'd love to hear from you: support@punters.com.au

© 2024 Punters Paradise Pty Ltd. If you're reading this copyright notice you're probably thinking of printing lots of copies. Go for it. Give a copy to your mates, your mum and some strangers at the TAB. We want people to have our free form guides. Just don't sell them, alter, change or reproduce parts of this form guide as it's strictly prohibited. While