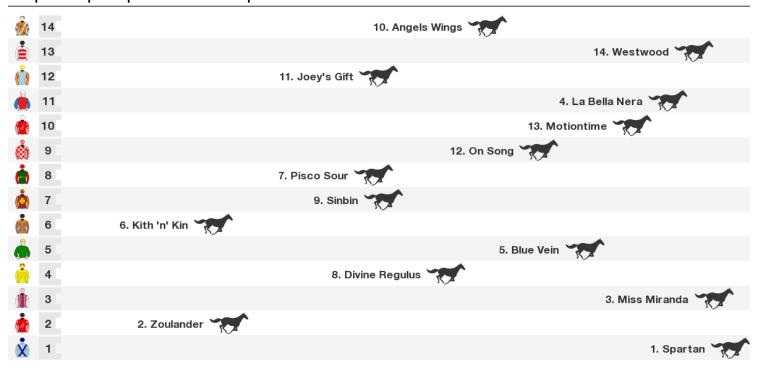

Race Direction  $\rightarrow$ 

Rail position: True Race Direction  $\Rightarrow$ 

1400m RACE 6 Daphne Bannan Memorial Great Easter Stakes

Rail position: True Race Direction  $\Rightarrow$ 