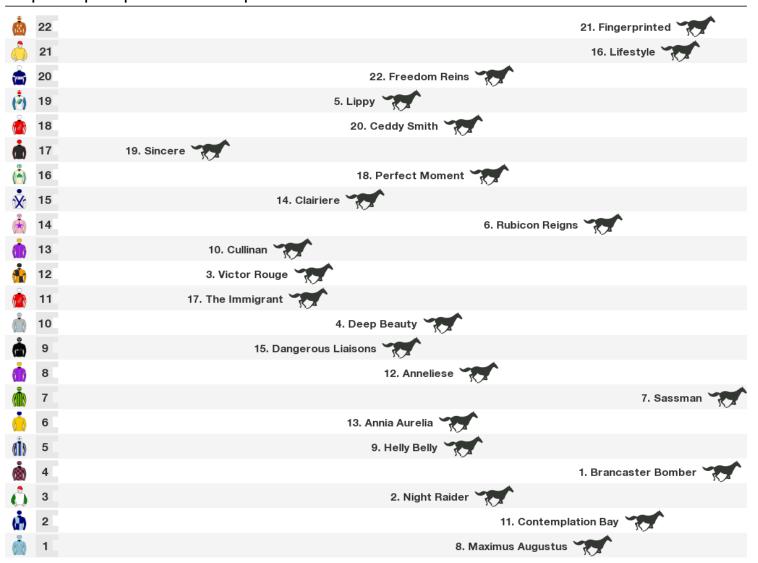

# 2600m RACE 3 Avon City Ford (Bm75)

Rail position: True Race Direction  $\Rightarrow$ 

1000m RACE 4 Congratulations Michael Pitman 2000 Training Wins (Bm75)

Rail position: True

1400m RACE 5 Janet Francis (Bm65)