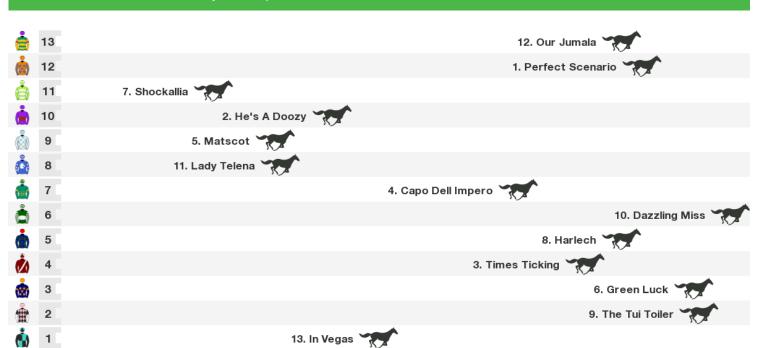

# **Riccarton Park Speedmaps**

# Saturday 20th April 2024





# 2600m RACE 3 Avon City Ford (Bm75)



Rail position: True Race Direction  $\Rightarrow$ 

1000m RACE 4 Congratulations Michael Pitman 2000 Training Wins (Bm75)



Rail position: True

1400m RACE 5 Janet Francis (Bm65)

Race Direction  $\rightarrow$ 



Rail position: True Race Direction  $\Rightarrow$ 

1400m RACE 6 Daphne Bannan Memorial Great Easter Stakes



Rail position: True Race Direction  $\Rightarrow$ 

# 1600m RACE 7 Waikato Stud Pay Tribute To Trevor Luke (Bm75)



Rail position: True Race Direction  $\Rightarrow$ 

#### 2000m RACE 8 New Zealand Bloodstock Warstep Stakes



Rail position: True Race Direction  $\Rightarrow$ 

#### 2000m RACE 9 Coca-Cola Canterbury Gold Cup



Rail position: True

### 1800m RACE 10 Norwood Farm Machinery (Bm65)



Rail position: True



#### **Produced by Punters.com.au**

Punters.com.au is your ultimate racing website. Social networking, free form guides, odds comparison, betting deals, the latest news, photos and a revolutionary tipping system allowing punters to buy and sell their horse racing tips. Visit www.punters.com.au for more information.

#### Love it, hate it, can't live without it? We'd love to hear from you: support@punters.com.au

© 2024 Punters Paradise Pty Ltd. If you're reading this copyright notice you're probably thinking of printing lots of copies. Go for it. Give a copy to your mates, your mum and some strangers at the TAB. We want people to have our free form guides. Just don't sell them, alter, change o