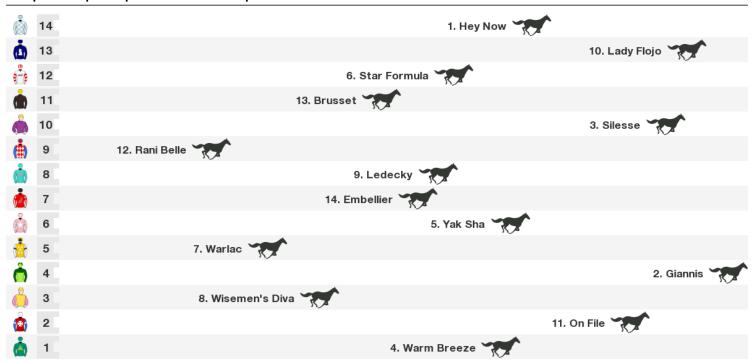

# 2600m RACE 3 Avon City Ford (Bm75)

Rail position: True Race Direction  $\Rightarrow$ 

1000m RACE 4 Congratulations Michael Pitman 2000 Training Wins (Bm75)

Rail position: True

1400m RACE 5 Janet Francis (Bm65)