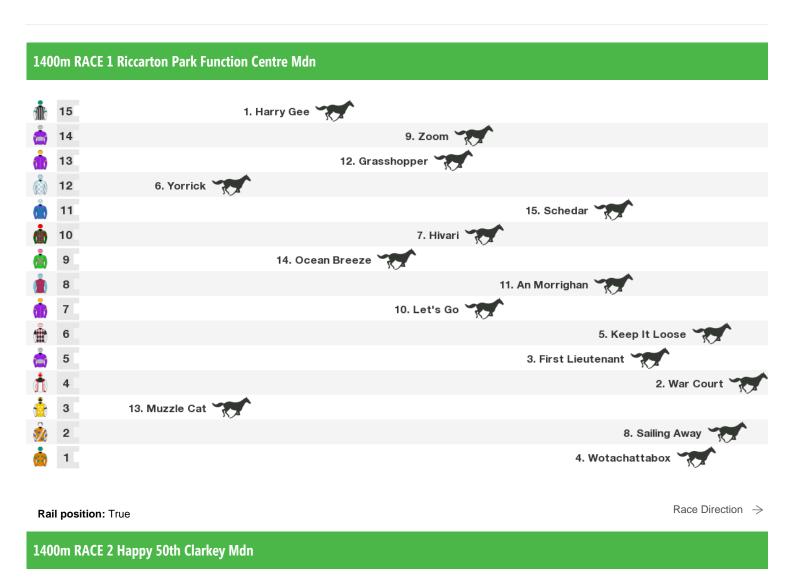

# 2600m RACE 3 Avon City Ford (Bm75)

Rail position: True Race Direction  $\Rightarrow$ 

1000m RACE 4 Congratulations Michael Pitman 2000 Training Wins (Bm75)

Rail position: True

1400m RACE 5 Janet Francis (Bm65)