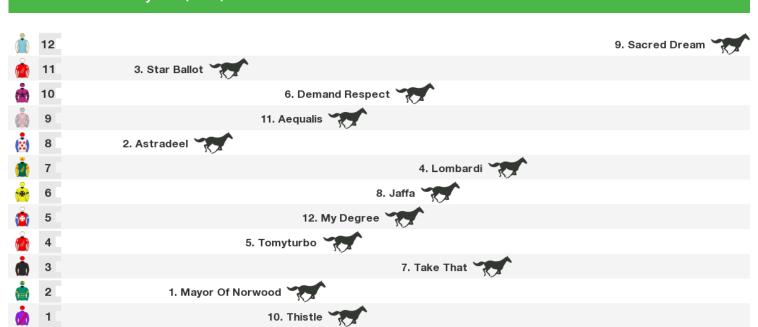

Race Direction  $\rightarrow$ 

Rail position: True Race Direction  $\Rightarrow$ 

1400m RACE 6 Daphne Bannan Memorial Great Easter Stakes

Rail position: True Race Direction  $\Rightarrow$ 