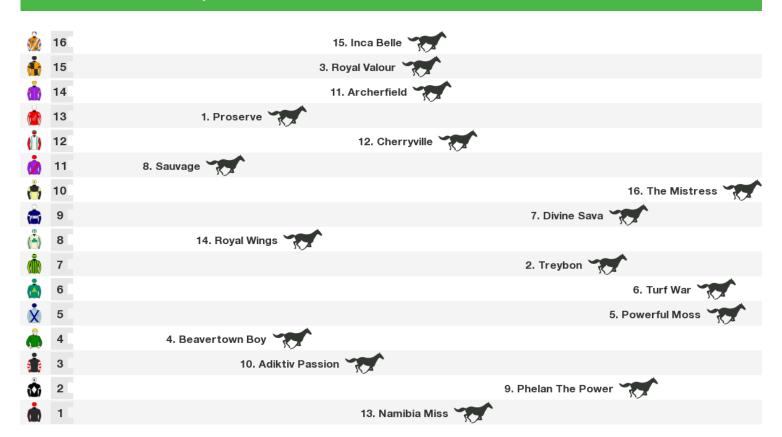

# **Riccarton Park Speedmaps**

# Saturday 20th April 2024





# 2600m RACE 3 Avon City Ford (Bm75)



Rail position: True Race Direction  $\Rightarrow$ 

1000m RACE 4 Congratulations Michael Pitman 2000 Training Wins (Bm75)



Rail position: True

1400m RACE 5 Janet Francis (Bm65)

Race Direction  $\rightarrow$ 



Rail position: True Race Direction  $\Rightarrow$ 

1400m RACE 6 Daphne Bannan Memorial Great Easter Stakes



Rail position: True Race Direction  $\Rightarrow$ 

# 1600m RACE 7 Waikato Stud Pay Tribute To Trevor Luke (Bm75)



Rail position: True Race Direction  $\Rightarrow$ 

#### 2000m RACE 8 New Zealand Bloodstock Warstep Stakes



Rail position: True Race Direction  $\Rightarrow$ 

#### 2000m RACE 9 Coca-Cola Canterbury Gold Cup



Rail position: True

### 1800m RACE 10 Norwood Farm Machinery (Bm65)



Rail position: True



#### **Produced by Punters.com.au**

Punters.com.au is your ultimate racing website. Social networking, free form guides, odds comparison, betting deals, the latest news, photos and a revolutionary tipping system allowing punters to buy and sell their horse racing tips. Visit www.punters.com.au for more information.

#### Love it, hate it, can't live without it? We'd love to hear from you: support@punters.com.au

© 2024 Punters Paradise Pty Ltd. If you're reading this copyright notice