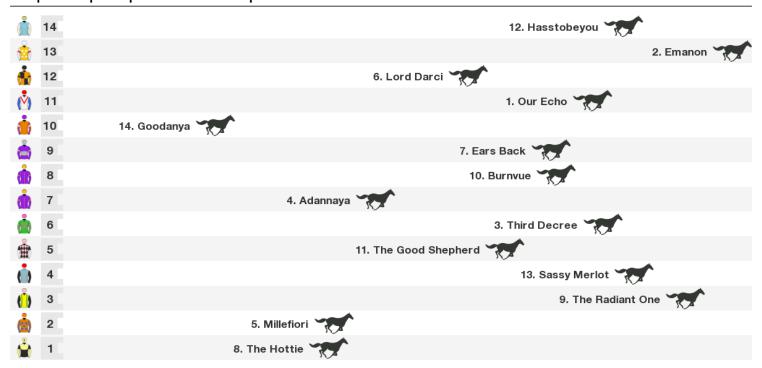

Race Direction  $\rightarrow$ 

Rail position: True Race Direction  $\Rightarrow$ 

1400m RACE 6 Daphne Bannan Memorial Great Easter Stakes

Rail position: True Race Direction  $\Rightarrow$ 