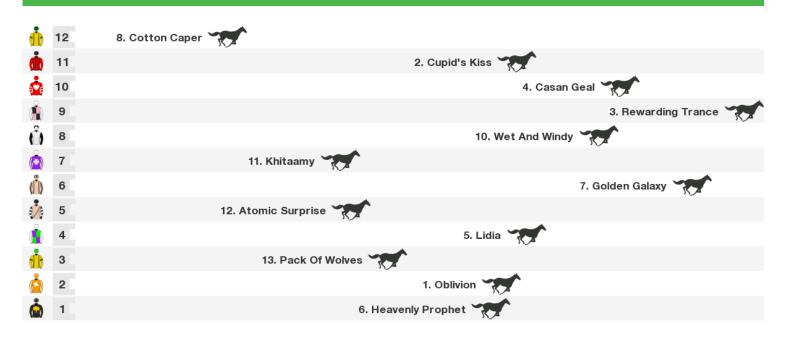

### 1007m RACE 6 Bakewell Haulage (Bm50)

Rail position: +3m Entire

Race Direction  $\,\,
ightarrow\,$ 