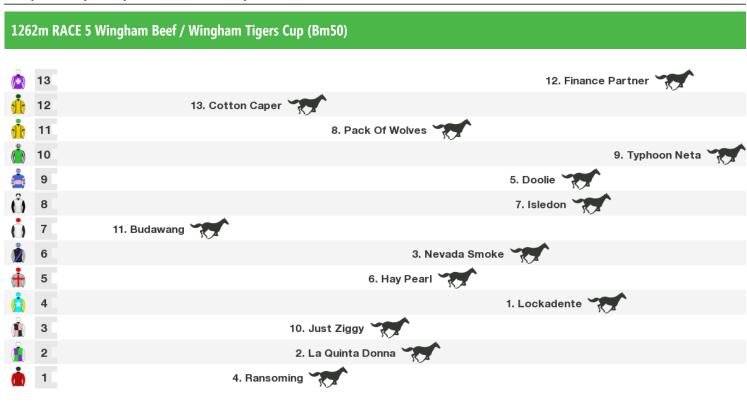

Rail position: +3m Entire

Race Direction  $\, \rightarrow \,$ 

| 1262m RACE 3 Cellarbrations Wingham Mdn Hcp |    |                       |                |           |              |            |      |  |  |  |  |
|---------------------------------------------|----|-----------------------|----------------|-----------|--------------|------------|------|--|--|--|--|
| Ó                                           | 11 |                       |                |           | 1. Co        | orvalist 🏹 |      |  |  |  |  |
| V V                                         | 10 |                       | 10. Shamic     | T         |              |            | -    |  |  |  |  |
|                                             | 9  |                       |                |           | 9. Lightscan | neraaction | - MA |  |  |  |  |
| Ĥ                                           | 8  | 6. Combs              |                |           |              |            |      |  |  |  |  |
| Ö                                           | 7  | 4. Last Emperor       |                |           |              |            |      |  |  |  |  |
| ė                                           |    |                       |                |           | 8. Glamstar  | The second |      |  |  |  |  |
| Å                                           | 5  | 12. Smart Attack 🌱    |                |           |              |            |      |  |  |  |  |
| ė                                           | 4  |                       | 11. Yurok 🐨    |           |              |            |      |  |  |  |  |
| ÷.                                          | 3  | 2.                    | Exolent Choice |           |              |            |      |  |  |  |  |
|                                             | 2  |                       |                | 3. Ahoy 🏹 |              |            |      |  |  |  |  |
|                                             | 1  | 5. Bubbles And Caviar |                |           |              |            |      |  |  |  |  |

### Rail position: +3m Entire

Race Direction  $\rightarrow$ 