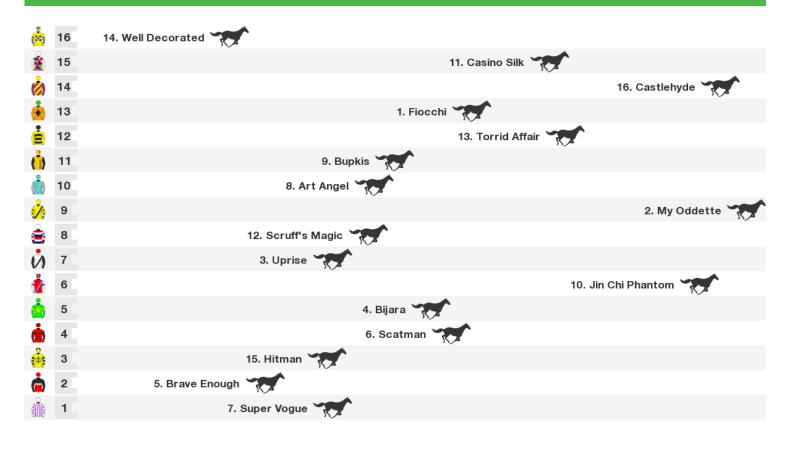

Rail position: True

Race Direction  $\, 
ightarrow \,$ 

1400m RACE 6 Warren Services Club (Bm50)

| Ċ            | 18               | 12. Fenerbache       |
|--------------|------------------|----------------------|
|              | 17               |                      |
|              | 16               | 8. Neidr Dawn        |
|              | 15               | 18. Equilibrium      |
| ٢            | 14               | 9. Distinctive Glory |
|              | 13               |                      |
| ( <b>±</b> ) | 12               | 17. Hitman           |
|              | 11               | 13. Pixie's Choice   |
| (•)          | 10               | 16. Sun Master       |
| ė            | 9                | 4. Chowdah           |
| Ó            | 8<br>7           | 3. Amazingly         |
|              | 7                | 1. Lady Cornelia     |
| (Å)          | 6                | 10. Mystic Flame     |
| ė            | 6<br>5<br>4<br>3 | 14. Frau Holle       |
| ٢            | 4                | 11. Borlotti         |
| ø            | 3                | 15. Mr Cosmic        |
| Ó            | 2                | 5. Sin City Belle    |
| Ġ            | 1                | 2. War Toy           |

Race Direction  $\, \rightarrow \,$ 

Rail position: True