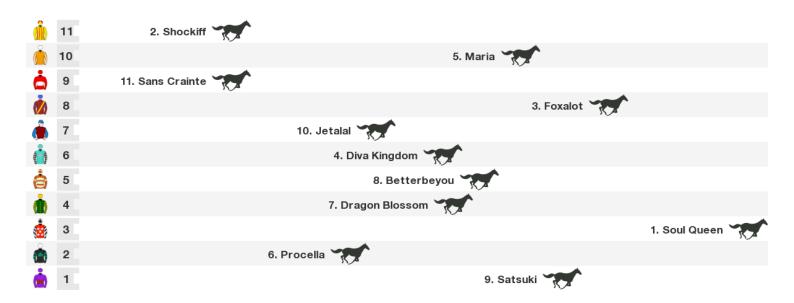

Rail position: True

# **Hawera Speedmaps**

Sunday 21st April 2024



Race Direction  $\rightarrow$ 

## 2100m RACE 3 'Flair' Amateur Riders Mdn



Rail position: True Race Direction  $\Rightarrow$ 

## 2100m RACE 4 Norwood Hawera (Bm75)



Rail position: True Race Direction  $\Rightarrow$ 

#### 1600m RACE 5 Entain - NZB Insurance Pearl Series Race Mdn



Rail position: True

## 1600m RACE 6 Johnny Neil Builders Ltd Hcp (60)



Rail position: True

## 1400m RACE 7 Hilal @ Grangewilliam 2024 (Bm75)



Race 8 Derryn @ Grangewilliam Stud Mdn: Sorry, not enough data to create a speedmap.



Rail position: True

### **Produced by Punters.com.au**

Punters.com.au is your ultimate racing website. Social networking, free form guides, odds comparison, betting deals, the latest news, photos and a revolutionary tipping system allowing punters to buy and sell their horse racing tips. Visit www.punters.com.au for more information.

#### Love it, hate it, can't live without it? We'd love to hear from you: support@punters.com.au

© 2024 Punters Paradise Pty Ltd. If you're reading this copyright notice you're probably thinking of printing lots of copies.