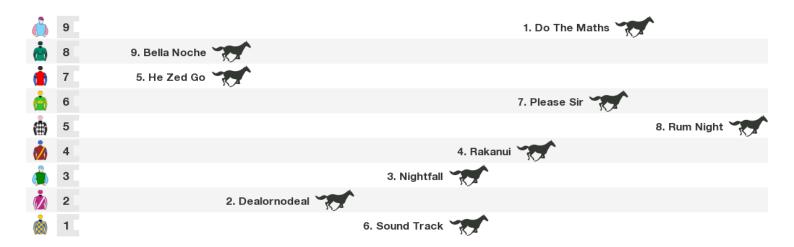

## 2100m RACE 4 Norwood Hawera (Bm75)

Rail position: True Race Direction  $\Rightarrow$ 