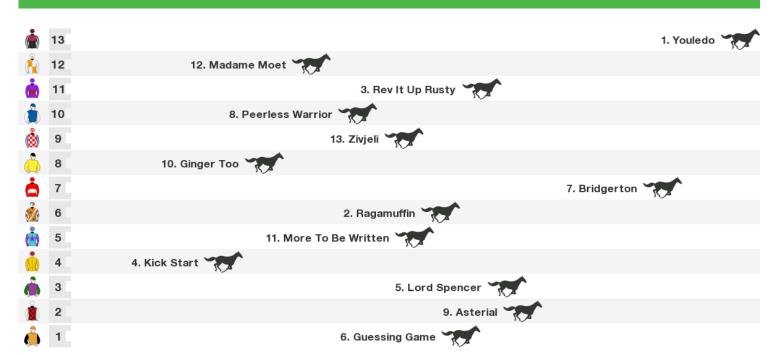

Rail position: True

# **Hawera Speedmaps**

Sunday 21st April 2024



Race Direction  $\rightarrow$ 

## 2100m RACE 3 'Flair' Amateur Riders Mdn



Rail position: True Race Direction  $\Rightarrow$ 

## 2100m RACE 4 Norwood Hawera (Bm75)



Rail position: True Race Direction  $\Rightarrow$ 

#### 1600m RACE 5 Entain - NZB Insurance Pearl Series Race Mdn



Rail position: True

## 1600m RACE 6 Johnny Neil Builders Ltd Hcp (60)



Rail position: True

## 1400m RACE 7 Hilal @ Grangewilliam 2024 (Bm75)



Race 8 Derryn @ Grangewilliam Stud Mdn: Sorry, not enough data to create a speedmap.



Rail position: True

### **Produced by Punters.com.au**

Punters.com.au is your ultimate racing website. Social networking, free form guides, odds comparison, betting deals, the latest news, photos and a revolutionary tipping system allowing punters to buy and sell their horse racing tips. Visit www.punters.com.au for more information.

#### Love it, hate it, can't live without it? We'd love to hear from you: support@punters.com.au

© 2024 Punters Paradise Pty Ltd. If you're reading this copyright notice you're probably thinking of printing lots of copies. Go for it. Give a copy to your mates, your mum and some strangers at the