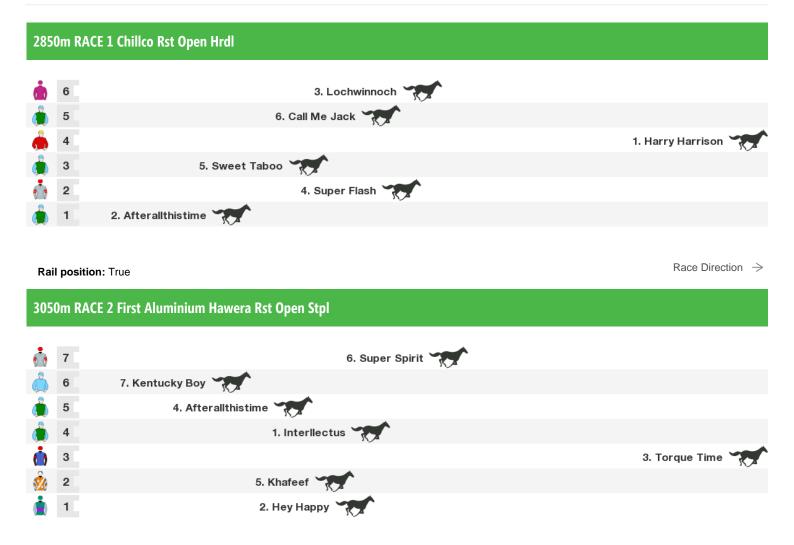

Rail position: True

# **Hawera Speedmaps**

Sunday 21st April 2024



Race Direction  $\rightarrow$ 

## 2100m RACE 3 'Flair' Amateur Riders Mdn



Rail position: True Race Direction  $\Rightarrow$ 

## 2100m RACE 4 Norwood Hawera (Bm75)



Rail position: True Race Direction  $\Rightarrow$ 

#### 1600m RACE 5 Entain - NZB Insurance Pearl Series Race Mdn



Rail position: True

## 1600m RACE 6 Johnny Neil Builders Ltd Hcp (60)



Rail position: True

## 1400m RACE 7 Hilal @ Grangewilliam 2024 (Bm75)



Race 8 Derryn @ Grangewilliam Stud Mdn: Sorry, not enough data to create a speedmap.



Rail position: True

### **Produced by Punters.com.au**

Punters.com.au is your ultimate racing website. Social networking, free form guides, odds comparison, betting deals, the latest news, photos and a revolutionary tipping system allowing punters to buy and sell their h