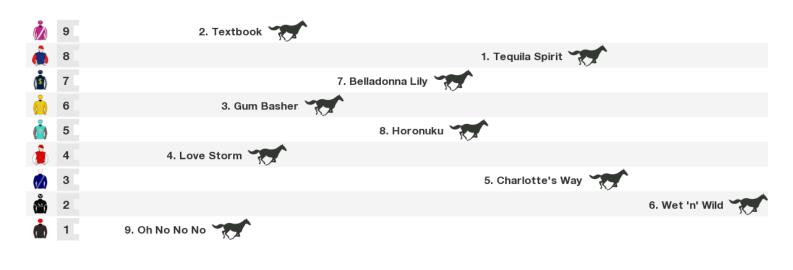

## 1400m RACE 7 Hilal @ Grangewilliam 2024 (Bm75)

Race 8 Derryn @ Grangewilliam Stud Mdn: Sorry, not enough data to create a speedmap.

Rail position: True