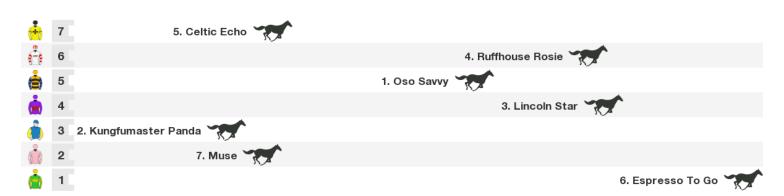

#### 1600m RACE 5 Entain - NZB Insurance Pearl Series Race Mdn

Rail position: True