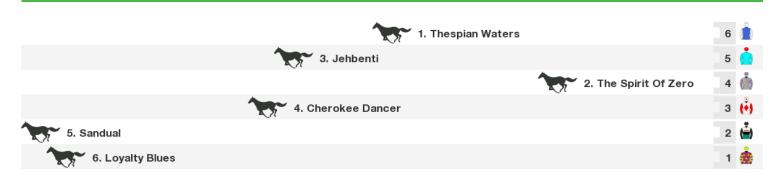

# **Hobart Speedmaps**

# Sunday 21st April 2024



#### 1200m RACE 3 Monotone Hcp



Rail position: +1m Entire

# 1400m RACE 4 Ladbrokes Owners Incentive Mdn Plate



Rail position: +1m Entire

## 1400m RACE 5 Happy Retirement Gary White Hcp (C2)



Rail position: +1m Entire Race Direction  $\Rightarrow$ 

## 1200m RACE 6 Kevin Sharkie (Bm76)



Rail position: +1m Entire

#### 1200m RACE 7 Tasmanian Bloodstock Hcp (C1)



Rail position: +1m Entire

# 1100m RACE 8 Ladbroke It! (Bm60)



Rail position: +1m Entire



#### **Produced by Punters.com.au**

Punters.com.au is your ultimate racing website. Social networking, free form guides, odds comparison, betting deals, the latest news, photos and a revolutionary tipping system allowing punters to buy and sell their horse racing tips. Visit www.punters.com.au for more information.

#### Love it, hate it, can't live without it