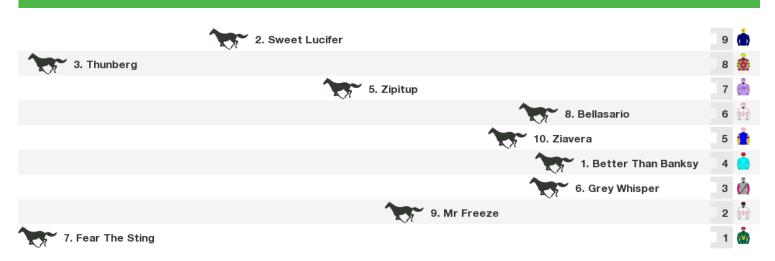

# **Hobart Speedmaps**

# Sunday 21st April 2024



#### 1200m RACE 3 Monotone Hcp



Rail position: +1m Entire

# 1400m RACE 4 Ladbrokes Owners Incentive Mdn Plate



Rail position: +1m Entire

## 1400m RACE 5 Happy Retirement Gary White Hcp (C2)



Rail position: +1m Entire Race Direction  $\Rightarrow$ 

## 1200m RACE 6 Kevin Sharkie (Bm76)



Rail position: +1m Entire

#### 1200m RACE 7 Tasmanian Bloodstock Hcp (C1)



Rail position: +1m Entire

# 1100m RACE 8 Ladbroke It! (Bm60)



Rail position: +1m Entire



#### **Produced by Punters.com.au**

Punters.com.au is your ultimate racing website. Social networking, free form guides, odds comparison, betting deals, the latest news, photos and a revolutionary tipping system allowing punters to buy and sell their horse racing tips. Visit www.punters.com.au for more information.

#### Love it, hate it, can't live without it? We'd love to hear from you: support@punters.com.au

© 2024 Punters Paradise Pty Ltd. If you're reading this copyright notice you're probably thinking of printing lots of copies. Go for it. Give a copy to your mates, your mum and some strangers at the TAB. We want people to have our free form guides. Just don't sell them, alter, change or reproduce parts of this form guide as it's strictly prohibited.