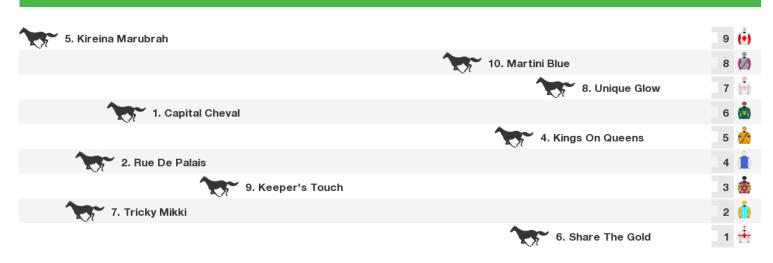

# **Hobart Speedmaps**

# Sunday 21st April 2024



#### 1200m RACE 3 Monotone Hcp



Rail position: +1m Entire

# 1400m RACE 4 Ladbrokes Owners Incentive Mdn Plate



Rail position: +1m Entire

## 1400m RACE 5 Happy Retirement Gary White Hcp (C2)



Rail position: +1m Entire Race Direction  $\Rightarrow$ 

## 1200m RACE 6 Kevin Sharkie (Bm76)



Rail position: +1m Entire

#### 1200m RACE 7 Tasmanian Bloodstock Hcp (C1)



Rail position: +1m Entire

# 1100m RACE 8 Ladbroke It! (Bm60)



Rail position: +1m Entire



#### **Produced by Punters.com.au**

Punters.com.au is your ultimate racing website. Social networking, free form guides, odds comparison, betting deals, the latest news, photos and a revolutionary tipping system allowing punters to buy and sell their horse racing tips. Visit www.punters.com.au for more information.

#### Love it, hate it, can't live without it? We'd love to hear from you: support@punters.com.au

© 2024 Punters Paradise Pty Ltd. If you're reading this copyright notice you're probably thinking of printing l