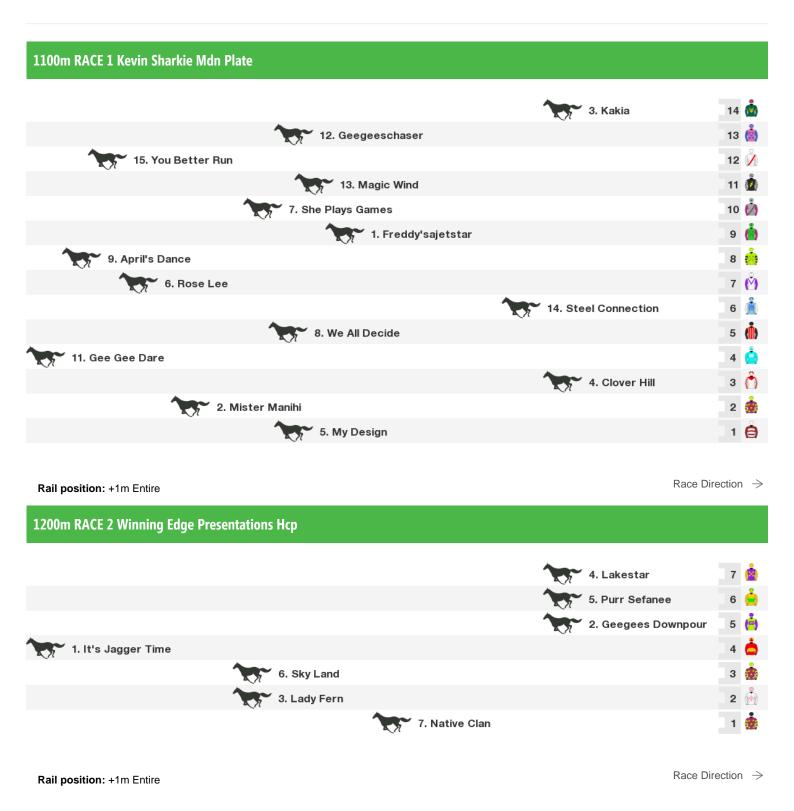

# **Hobart Speedmaps**

# Sunday 21st April 2024



#### 1200m RACE 3 Monotone Hcp



Rail position: +1m Entire

# 1400m RACE 4 Ladbrokes Owners Incentive Mdn Plate



Rail position: +1m Entire

## 1400m RACE 5 Happy Retirement Gary White Hcp (C2)



Rail position: +1m Entire Race Direction  $\Rightarrow$ 

## 1200m RACE 6 Kevin Sharkie (Bm76)



Rail position: +1m Entire

#### 1200m RACE 7 Tasmanian Bloodstock Hcp (C1)



Rail position: +1m Entire

# 1100m RACE 8 Ladbroke It! (Bm60)



Rail position: +1m Entire



#### **Produced by Punters.com.au**

Punters.com.au is your ultimate racing website. Social networking, free form guides, odds comparison, betting deals, the latest news, photos and a revolutionary tipping system allowing punters to buy and sell their horse racing tips. Visit www.punters.com.au for more information.

#### Love