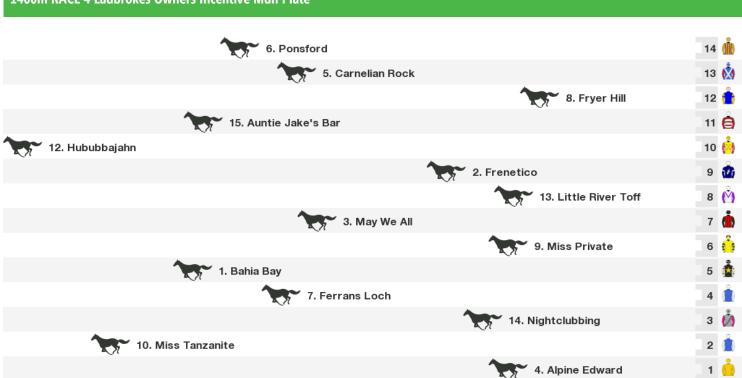

# **Hobart Speedmaps**

# Sunday 21st April 2024



#### 1200m RACE 3 Monotone Hcp



Rail position: +1m Entire

# 1400m RACE 4 Ladbrokes Owners Incentive Mdn Plate



Rail position: +1m Entire

## 1400m RACE 5 Happy Retirement Gary White Hcp (C2)



Rail position: +1m Entire Race Direction  $\Rightarrow$ 

## 1200m RACE 6 Kevin Sharkie (Bm76)



Rail position: +1m Entire

#### 1200m RACE 7 Tasmanian Bloodstock Hcp (C1)



Rail position: +1m Entire

# 1100m RACE 8 Ladbroke It! (Bm60)



Rail position: +1m Entire



#### **Produced by Punters.com.au**

Punters.com.au is your ultimate racing website. Social networking, free form guides, odds comparison, betting deals, the latest news, photos and a revolutionary tipping system allowing punters to buy and sell their horse racing tips. Visit www.punters.com.au for more information.

#### Love it, hate it, can't live without it? We'd love to hear from you: support@punters.com.au

© 2024 Punters Paradise Pty