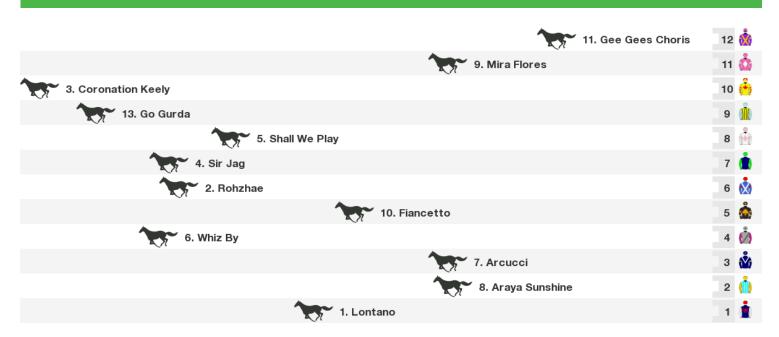

# **Hobart Speedmaps**

# Sunday 21st April 2024



#### 1200m RACE 3 Monotone Hcp



Rail position: +1m Entire

# 1400m RACE 4 Ladbrokes Owners Incentive Mdn Plate



Rail position: +1m Entire

## 1400m RACE 5 Happy Retirement Gary White Hcp (C2)



Rail position: +1m Entire Race Direction  $\Rightarrow$ 

## 1200m RACE 6 Kevin Sharkie (Bm76)



Rail position: +1m Entire

#### 1200m RACE 7 Tasmanian Bloodstock Hcp (C1)



Rail position: +1m Entire

# 1100m RACE 8 Ladbroke It! (Bm60)



Rail position: +1m Entire



#### **Produced by Punters.com.au**

Punters.com.au is your ultimate racing website. Social networking, free form guides, odds comparison, betting deals, the latest news, photos and a revolutionary tipping system allowing punters to buy and sell their horse racing tips. Visit www.punters.com.au for more information.

#### Love it, hate it, can't live without it? We'd love to hear from you: support@punters.com.au

© 2024 Punters Paradise Pty Ltd. If you're reading this copyright notice you're probably thinking of printing lots of copies. Go for it. Give a copy to your mates, your mum and some strangers at the TAB. We want people to have our free form guides. Just don't sell them, alter, change or