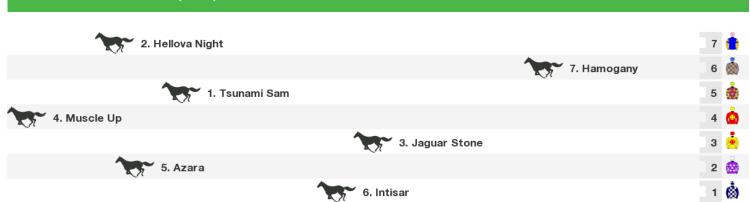

# **Hobart Speedmaps**

# Sunday 21st April 2024



#### 1200m RACE 3 Monotone Hcp



Rail position: +1m Entire

# 1400m RACE 4 Ladbrokes Owners Incentive Mdn Plate



Rail position: +1m Entire

## 1400m RACE 5 Happy Retirement Gary White Hcp (C2)



Rail position: +1m Entire Race Direction  $\Rightarrow$ 

## 1200m RACE 6 Kevin Sharkie (Bm76)



Rail position: +1m Entire

#### 1200m RACE 7 Tasmanian Bloodstock Hcp (C1)



Rail position: +1m Entire

# 1100m RACE 8 Ladbroke It! (Bm60)



Rail position: +1m Entire



#### **Produced by Punters.com.au**

Punters.com.au is your ultimate racing website. Social networking, free form guides, odds comparison, betting deals, the latest news, photos and a revolutionary tipping system allowing punters to buy and sell their horse racing tips. Visit www.punters.com.au for more information.

#### Love it, hate it, can't live without it? We'd love to hear from you: support@punters.com.au

© 2024 Punters Paradise Pty Ltd. If you're reading this copyright notice you're probably thinking of printing lots of copies. Go for it. Give a copy to your mates, your mum and some strangers at the TAB. We wa