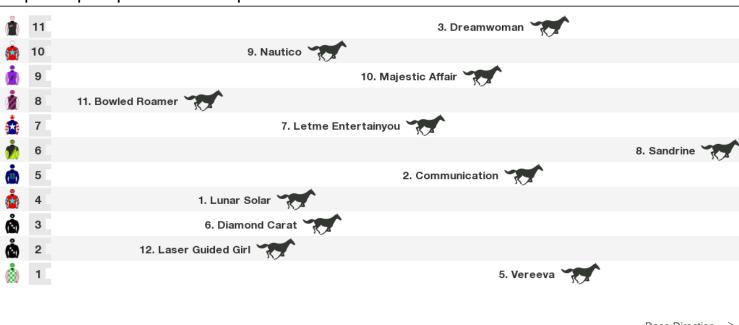

1300m RACE 8 Sandbar Queen Of The South Prelude (Bm58)

#### FREE printable speedmaps and more from www.punters.com.au

Rail position: +4m 1400m-W/Post; True Remainder

Race Direction  $\rightarrow$ 