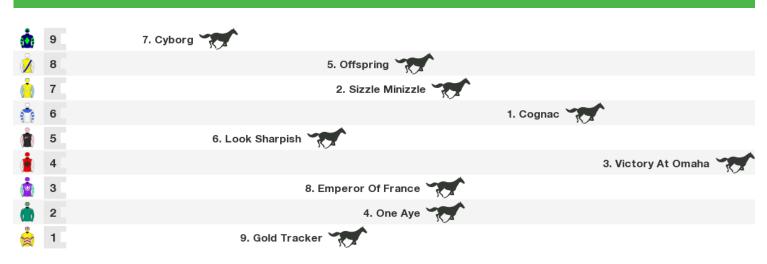

## 1800m RACE 4 Finance Tycoon Murrumbidgee Cup

#### Rail position: +4m 1400m-W/Post; True Remainder

Race Direction  $\rightarrow$ 