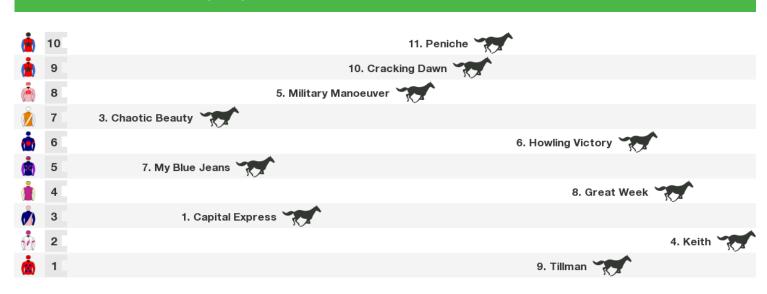

# 1200m RACE 7 Merchant Navy at Kooringal Wagga Town Plate Prelude

| •                                                                               |       |                                             |                              |
|---------------------------------------------------------------------------------|-------|---------------------------------------------|------------------------------|
|                                                                                 | 13    | 6. Who But Roo 🏹                            |                              |
|                                                                                 | 12    |                                             |                              |
| Ö                                                                               | 11    | 1. Anilla                                   |                              |
| ٢                                                                               | 10    | 5. Miss Ostend                              |                              |
| ()<br>()<br>()<br>()<br>()<br>()<br>()<br>()<br>()<br>()<br>()<br>()<br>()<br>( | 9     | 2. Real Gun                                 |                              |
| è                                                                               | 8     | 3. Tap 'n' Run                              |                              |
| Ň                                                                               | 7     | 7. Spitfire                                 |                              |
| Ó                                                                               | 6     | 10. Broadside Armour                        |                              |
|                                                                                 | 5     | 13. Free Market                             |                              |
| Ö,                                                                              | 4     | 4. Big Day Out                              |                              |
| •••                                                                             | 3     | 8. Car                                      | nny Hell 😿                   |
| ò                                                                               | 2     | 11. The Prodigal Son                        |                              |
|                                                                                 | 1     | 12. Mathrin                                 |                              |
|                                                                                 |       |                                             |                              |
| Rai                                                                             | l pos | sition: +4m 1400m-W/Post; True Remainder Ra | ace Direction $  ightarrow $ |