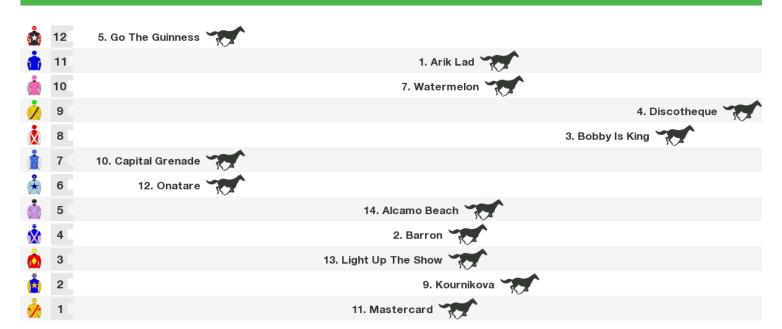

#### 1410m RACE 5 Lismore Paint Centre Hcp (C1)

Rail position: +2.5m 950m-300m; +1.5m 300m-W/Post; True Remainder

Race Direction  $\rightarrow$ 