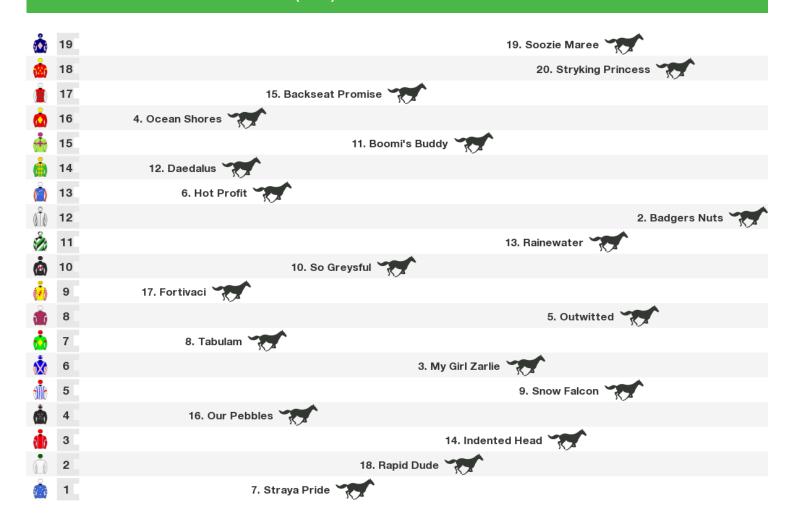

#### 1310m RACE 7 La Faro Accountants & Advisors (Bm58)

Rail position: +2.5m 950m-300m; +1.5m 300m-W/Post; True Remainder

Race Direction →