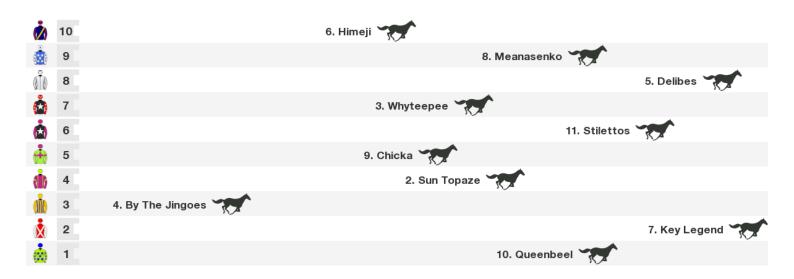

### 1100m RACE 4 Rodney Lees Caninetmaking Mdn Plate

Rail position: +2.5m 950m-300m; +1.5m 300m-W/Post; True Remainder

Race Direction →