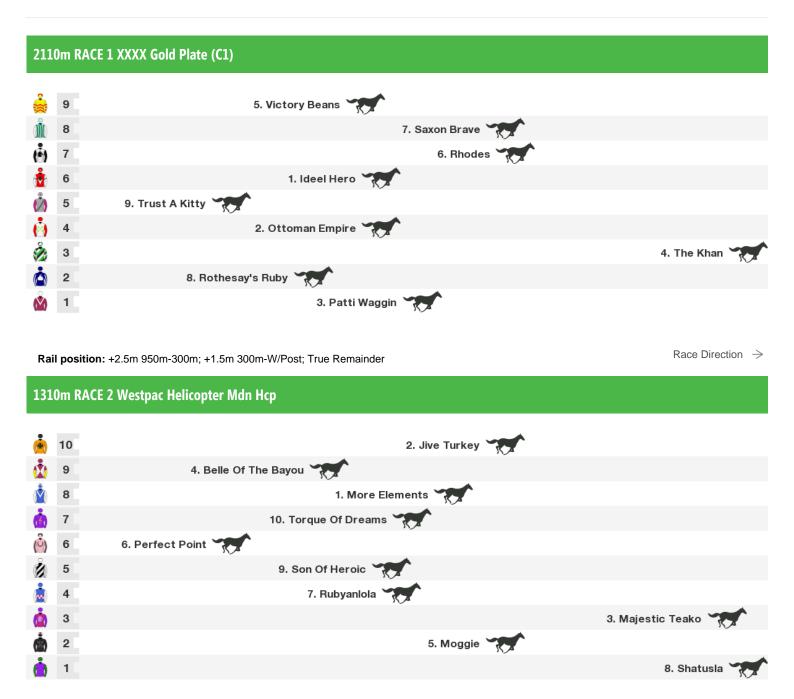

## Monday 22nd April 2024

Rail position: +2.5m 950m-300m; +1.5m 300m-W/Post; True Remainder

Race Direction →

#### 1526m RACE 3 Lismore Workers Club Mdn Plate

Rail position: +2.5m 950m-300m; +1.5m 300m-W/Post; True Remainder

Race Direction →