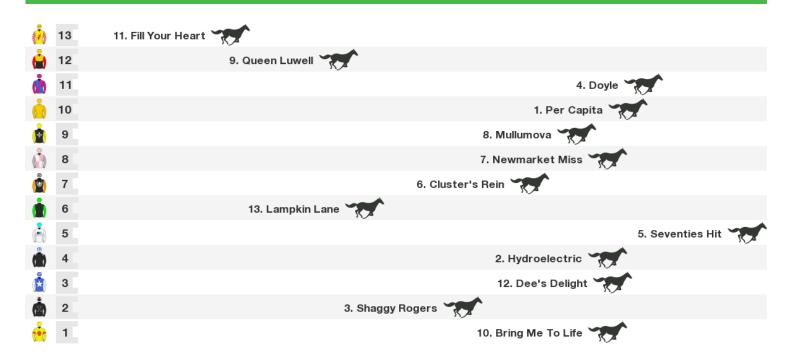

#### 1110m RACE 6 Our Kids Ball Sat 25th May (Bm58)

Rail position: +2.5m 950m-300m; +1.5m 300m-W/Post; True Remainder

Race Direction >

#### 1310m RACE 7 La Faro Accountants & Advisors (Bm58)

Rail position: +2.5m 950m-300m; +1.5m 300m-W/Post; True Remainder

Race Direction →