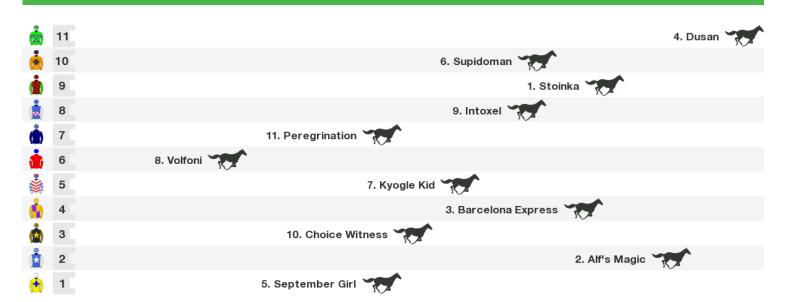

### 1100m RACE 4 Rodney Lees Caninetmaking Mdn Plate

Rail position: +2.5m 950m-300m; +1.5m 300m-W/Post; True Remainder

Race Direction →