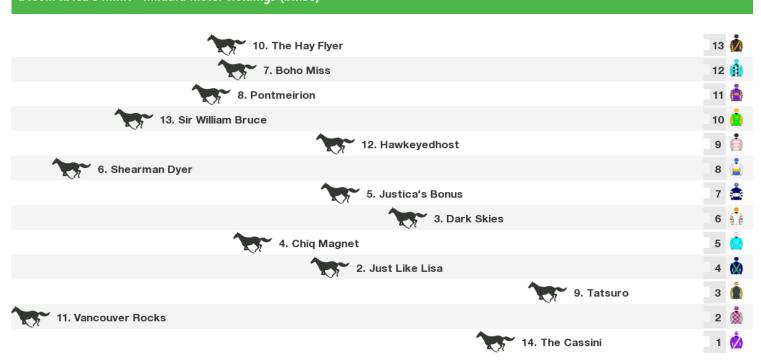

### 1400m RACE 8 MMH - Mildura Motor Holdings (Bm58)

Rail position: True Entire Circuit

Race Direction ←