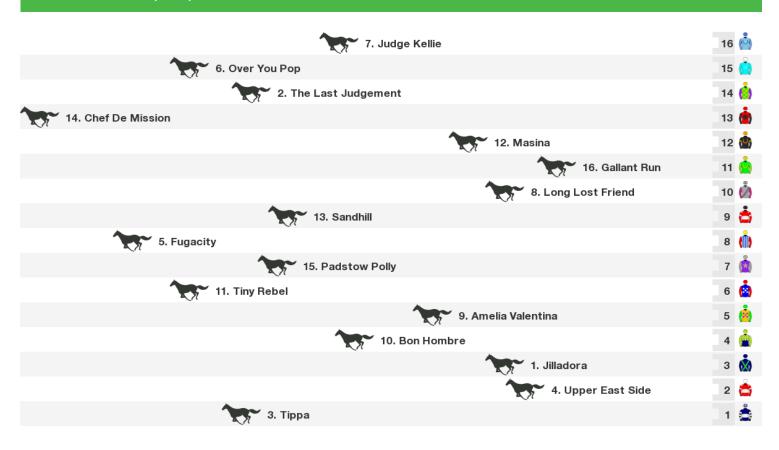

#### 1200m RACE 7 bet365 (Bm58)

Rail position: True Entire Circuit

Race Direction ←