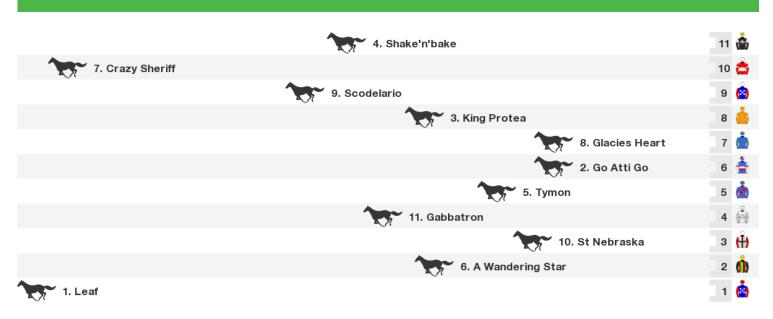

## 1400m RACE 3 Audisound Mdn Plate

Rail position: True Entire Circuit

Race Direction ←