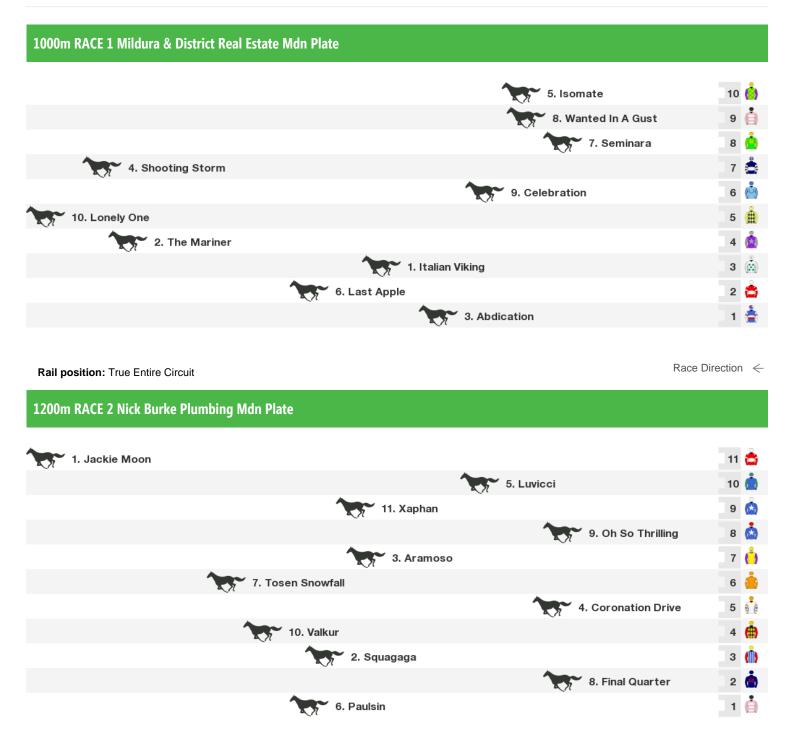

Rail position: True Entire Circuit

# Mildura Speedmaps

## Monday 22nd April 2024

Race Direction ←

## 1400m RACE 3 Audisound Mdn Plate

Rail position: True Entire Circuit

Race Direction ←