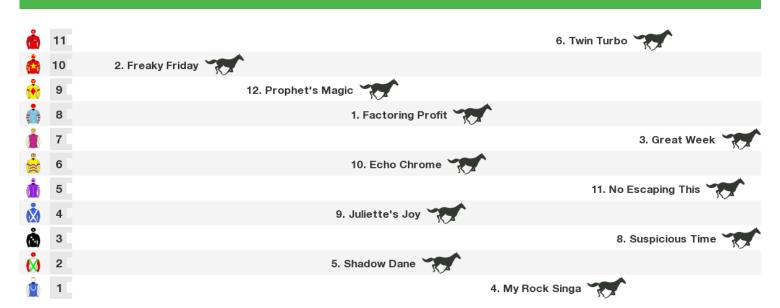

### 1000m RACE 5 Campbell & George (Bm58)

1460m RACE 6 Defence Force Cup 19 May (Bm58)

Rail position: True

Rail position: True Race Direction  $\Rightarrow$ 

Race Direction →