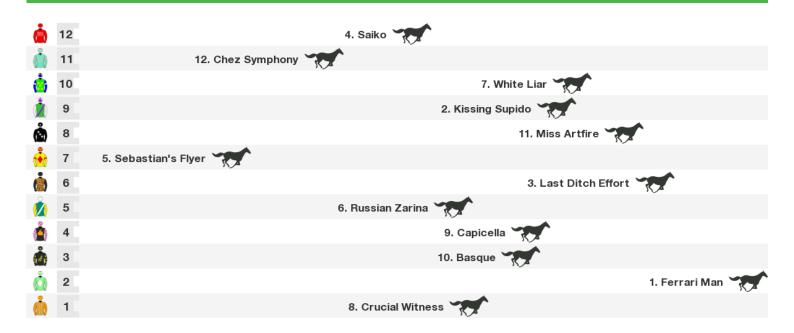

#### 1200m RACE 7 Queanbeyan Leagues Club (Bm58)

Rail position: True

Race Direction →