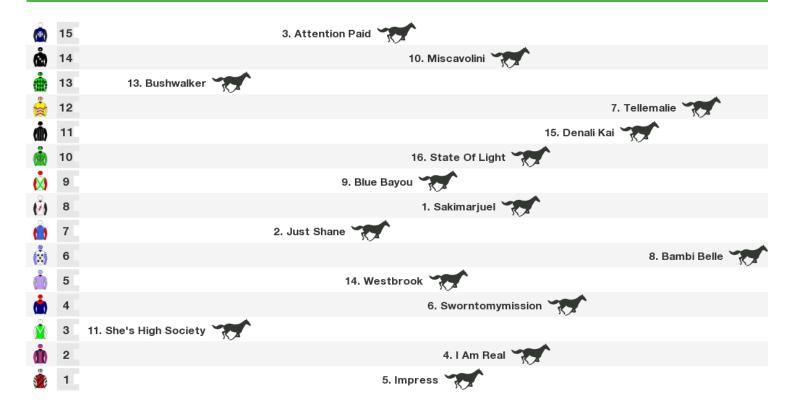

### 1600m RACE 4 Jerrabomberra Hotel Plate (C1)

Rail position: True Race Direction  $\Rightarrow$ 