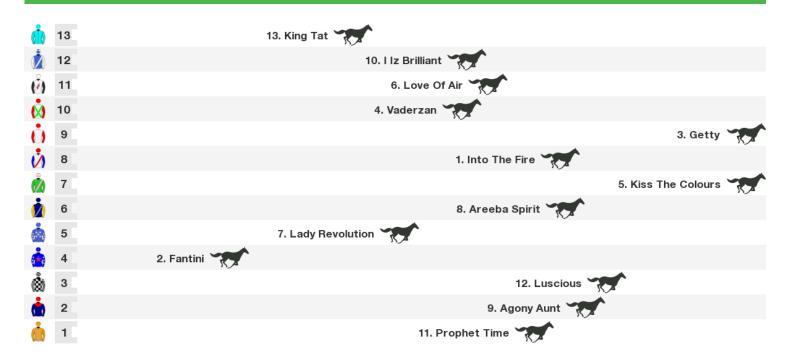

#### 1200m RACE 7 Queanbeyan Leagues Club (Bm58)

Rail position: True

Race Direction →