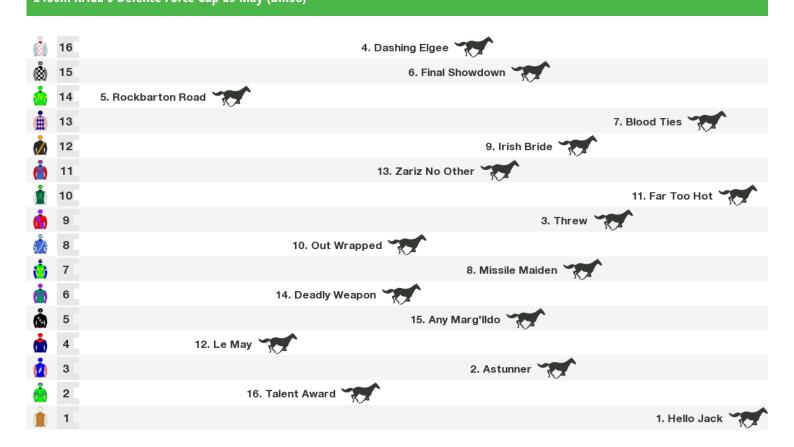

### 1000m RACE 5 Campbell & George (Bm58)

1460m RACE 6 Defence Force Cup 19 May (Bm58)

Rail position: True

Rail position: True Race Direction  $\Rightarrow$ 

Race Direction →