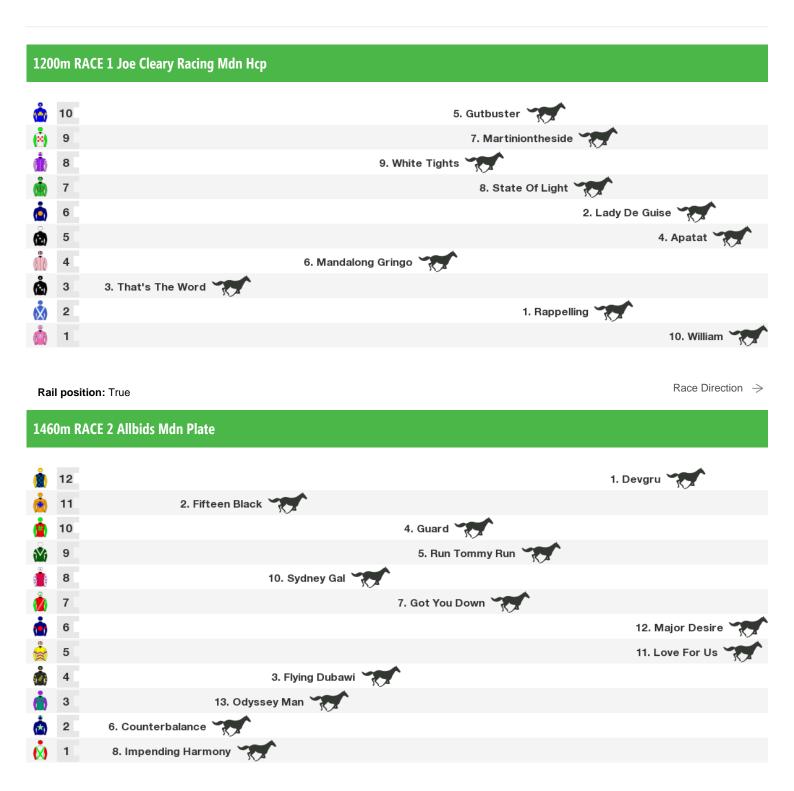

# **Queanbeyan Speedmaps**

## Monday 22nd April 2024



Rail position: True Race Direction  $\Rightarrow$ 

#### 1000m RACE 3 Walsh's Hotel Mdn Plate



Rail position: True

### 1600m RACE 4 Jerrabomberra Hotel Plate (C1)



Rail position: True Race Direction  $\Rightarrow$ 

### 1000m RACE 5 Campbell & George (Bm58)



1460m RACE 6 Defence Force Cup 19 May (Bm58)

Rail position: True



Rail position: True Race Direction  $\Rightarrow$ 

Race Direction →

#### 1200m RACE 7 Queanbeyan Leagues Club (Bm58)



Rail position: True

Race Direction →



#### **Produced by Punters.com.au**

Punters.com.au is your ultimate racing website. Social networking, free form guides, odds comparison, betting deals, the latest news, photos and a revolutionary tipping system allowing punters to buy and sell their horse racing tips. Visit www.punters.com.au for