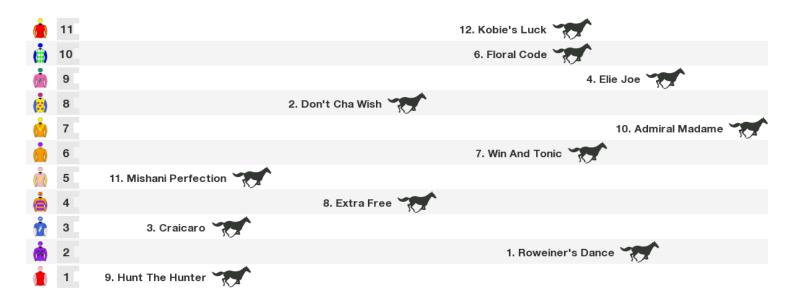

#### 1000m RACE 6 Mitavite (Bm55)

Rail position: +6m 1000m-W/Post; +1.5m Remainder

Race Direction  $\rightarrow$ 

#### 1400m RACE 7 Ladbrokes Mates Mode (Bm60)

Rail position: +6m 1000m-W/Post; +1.5m Remainder

Race Direction →