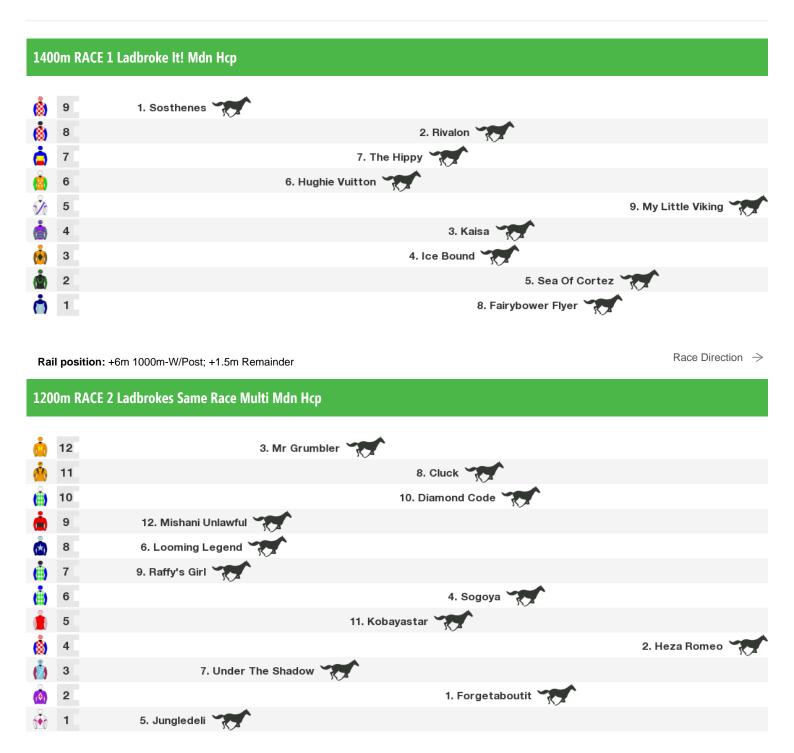

# Tuesday 23rd April 2024

Rail position: +6m 1000m-W/Post; +1.5m Remainder

Race Direction  $\, \rightarrow \,$ 

## 1200m RACE 3 Ladbrokes Bet Ticker Hcp

Rail position: +6m 1000m-W/Post; +1.5m Remainder

Race Direction  $\rightarrow$ 