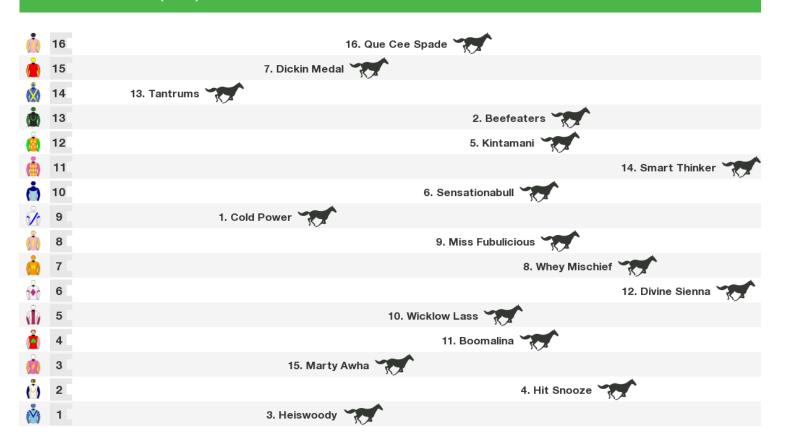

## 1000m RACE 5 Hygain Hcp

Rail position: +6m 1000m-W/Post; +1.5m Remainder

Race Direction →