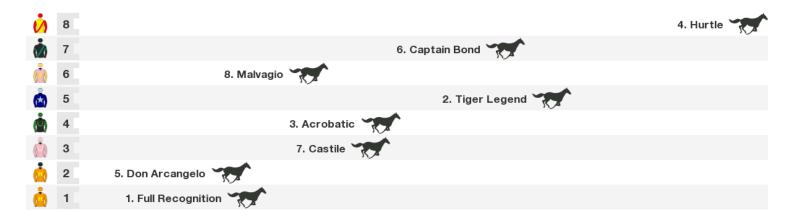

# 1609m RACE 4 Carnival Tickets On Sale Now (Bm65)

Rail position: +6m 1000m-W/Post; +1.5m Remainder

Race Direction →