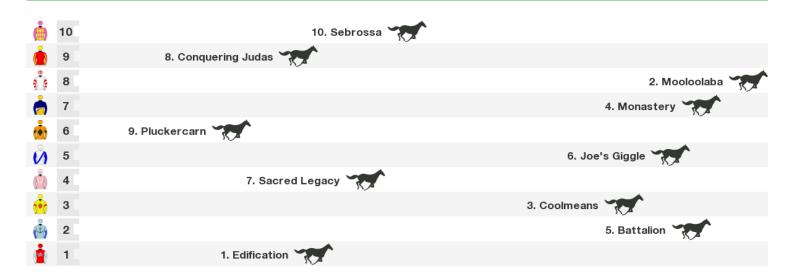

## 1000m RACE 5 Hygain Hcp

Rail position: +6m 1000m-W/Post; +1.5m Remainder

Race Direction →