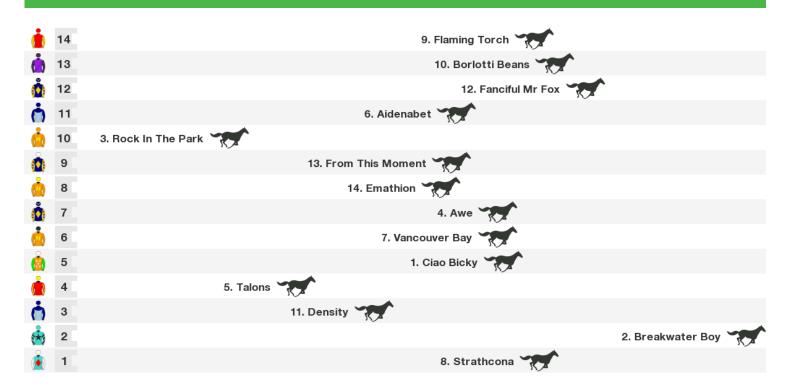

#### 1400m RACE 7 Ladbrokes Mates Mode (Bm60)

Rail position: +6m 1000m-W/Post; +1.5m Remainder

Race Direction →