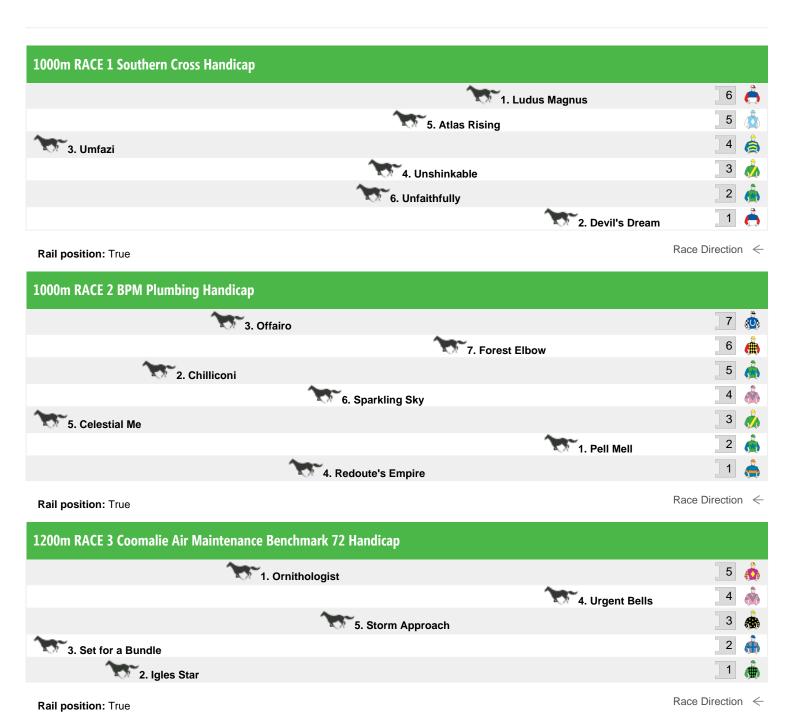

## **Adelaide River Speedmaps**

## Saturday 30th May 2015

Adelaide River | Page 1

Rail position: True