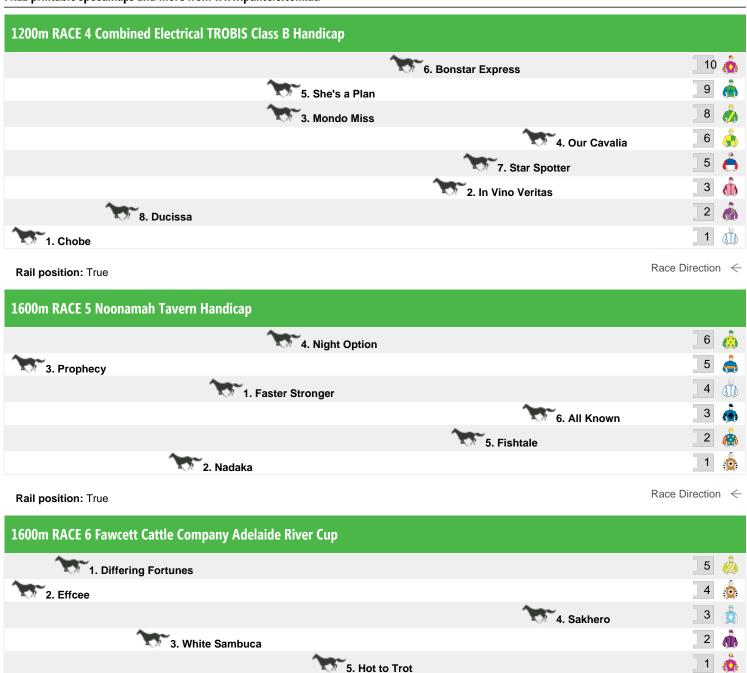

## **Adelaide River Speedmaps**

## Saturday 30th May 2015

Adelaide River | Page 1

Rail position: True