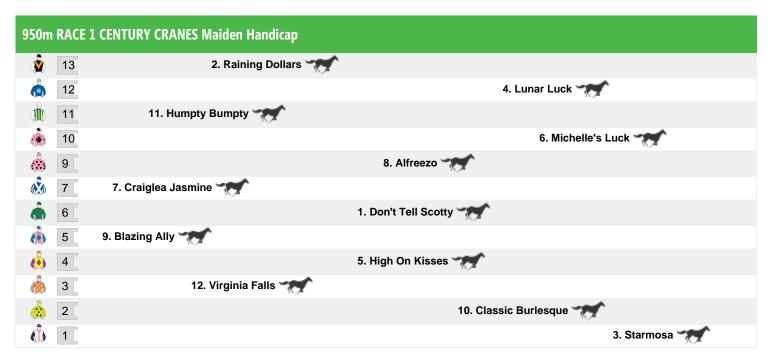

## **Cairns Speedmaps**

## Saturday 30th May 2015

Rail position: True Entire Course

Race Direction →

Rail position: True Entire Course

Race Direction →

Rail position: True Entire Course

Race Direction →

Rail position: True Entire Course

Race Direction →

Rail position: True Entire Course

Race Direction →

Rail position: True Entire Course

Race Direction →