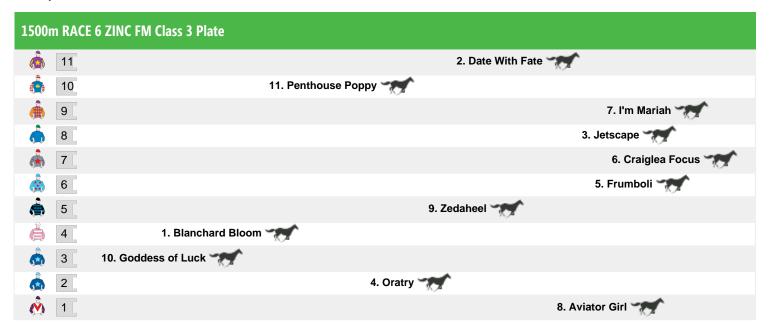

## **Cairns Speedmaps**

## Saturday 30th May 2015

Rail position: True Entire Course

Race Direction →

Rail position: True Entire Course

Race Direction →

Rail position: True Entire Course

Race Direction →

Rail position: True Entire Course

Race Direction →

Rail position: True Entire Course

Race Direction →

Rail position: True Entire Course

Race Direction →