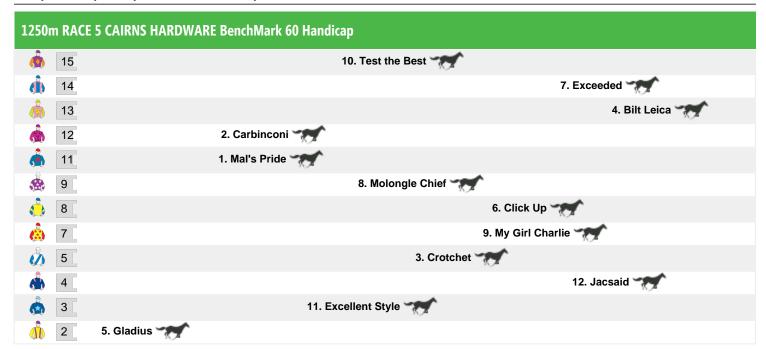

## **Cairns Speedmaps**

## Saturday 30th May 2015

Rail position: True Entire Course

Race Direction →

Rail position: True Entire Course

Race Direction →

Rail position: True Entire Course

Race Direction →

Rail position: True Entire Course

Race Direction →

Rail position: True Entire Course

Race Direction →

Rail position: True Entire Course

Race Direction →