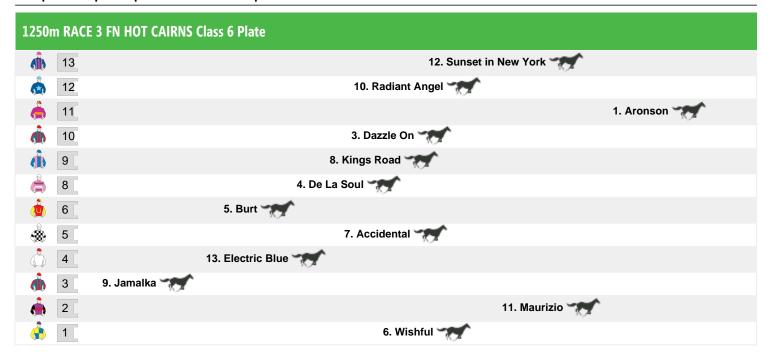

## **Cairns Speedmaps**

## Saturday 30th May 2015

Rail position: True Entire Course

Race Direction →

Rail position: True Entire Course

Race Direction →

Rail position: True Entire Course

Race Direction →

Rail position: True Entire Course

Race Direction →

Rail position: True Entire Course

Race Direction →

Rail position: True Entire Course

Race Direction →