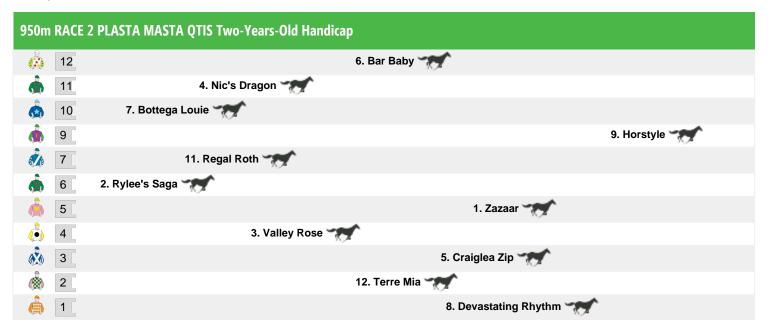

## **Cairns Speedmaps**

## Saturday 30th May 2015

Rail position: True Entire Course

Race Direction →

Rail position: True Entire Course

Race Direction →

Rail position: True Entire Course

Race Direction →

Rail position: True Entire Course

Race Direction →

Rail position: True Entire Course

Race Direction →

Rail position: True Entire Course

Race Direction →