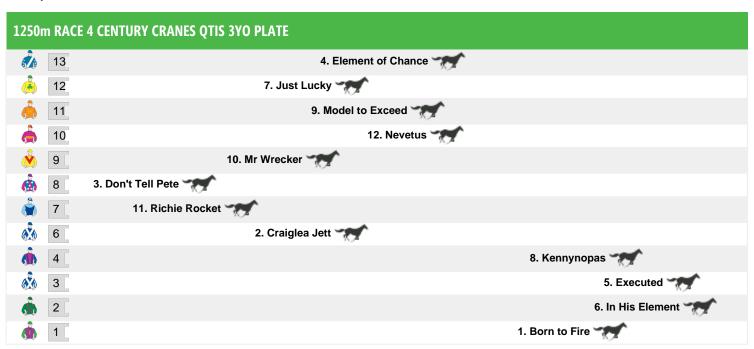

## **Cairns Speedmaps**

## Saturday 30th May 2015

Rail position: True Entire Course

Race Direction →

Rail position: True Entire Course

Race Direction →

Rail position: True Entire Course

Race Direction →

Rail position: True Entire Course

Race Direction →

Rail position: True Entire Course

Race Direction →

Rail position: True Entire Course

Race Direction →