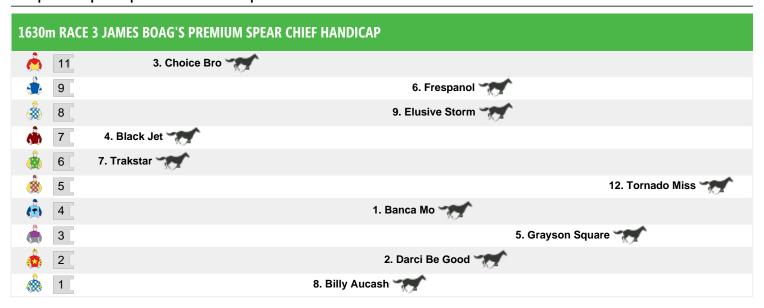

# **Doomben Speedmaps**

## Saturday 30th May 2015



Rail position: 5 metres Entire Course.

Race Direction →



Rail position: 5 metres Entire Course.

Race Direction →



Rail position: 5 metres Entire Course.

Race Direction →

# 2200m RACE 4 PAGES EVENT EQUIPMENT HIRE EAGLE FARM CUP 7 4. I'm Imposing 6 7. Werther 5 6. Epingle 3 3. Hawkspur 2 1. Foreteller 2 1. Moriarty

Rail position: 5 metres Entire Course.

Race Direction →



Rail position: 5 metres Entire Course.

Race Direction →

| 1200m RACE        | 6 MITTYS BRIGHT SHADOW HANDICAP |
|-------------------|---------------------------------|
| 16                | 11. Slots                       |
| 15                | 1. Enquare                      |
| <b>14</b>         | 4. Little Brown Horse           |
| <b>(A)</b> 13     | 2. Real Surreal                 |
| 12                | 9. Fare Well                    |
| <u>&amp;</u> 11   | 14. Athena Fire                 |
| 10<br>9<br>8<br>7 | 3. Cha