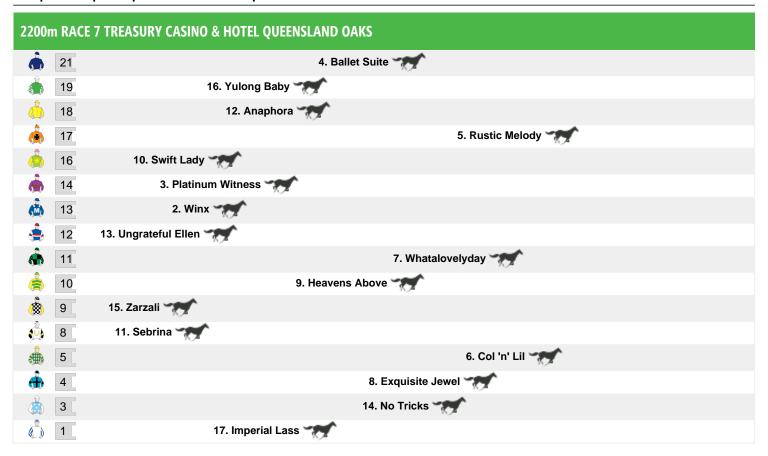

|
| <b>(A)</b> 13     | 2. Real Surreal                 |
| 12                | 9. Fare Well                    |
| <u>&amp;</u> 11   | 14. Athena Fire                 |
| 10<br>9<br>8<br>7 | 3. Champagne Cath               |
| 9                 | 6. Miniature                    |
| 8                 | 16. Tangent 🎢                   |
| 7                 | 7. Espiritu                     |
| 6                 | 5. Dublin Lass                  |
| 6<br>5            | 10. Tambo's Jewel               |
| 4                 | 15. Bonete                      |
| <b>(4)</b> 3      | 13. Hidden Pearl                |
| 2                 | 12. Glenbawn Dame               |
| <u> 1</u>         | 8. Saturn Rock ***              |

Rail position: 5 metres Entire Course.

Race Direction →



Rail position: 5 metres Entire Course.

Race Direction →



Rail position: 5 metres Entire Course.

Race Direction →

## **Produced by Punters.com.au**

Punters.com.au is your ultimate racing website. Social networking, free form guides, odds comparison, betting deals, the latest news, photos and a revolutionary tipping system allowing punters to buy and sell their horse racing tips. Visit



www.punters.com.au for more information.

### Love it, hate it, can't live without it? We'd love to hear from you: support@punters.com.au

© 2015 Punters Paradise Pty Ltd. If you're reading this copyright notice you're probably thinking of printing lots of copies. Go for it. Give a copy to your mates, your mum and some strangers at the TAB. We want people to have our free form guides. Just don't sel