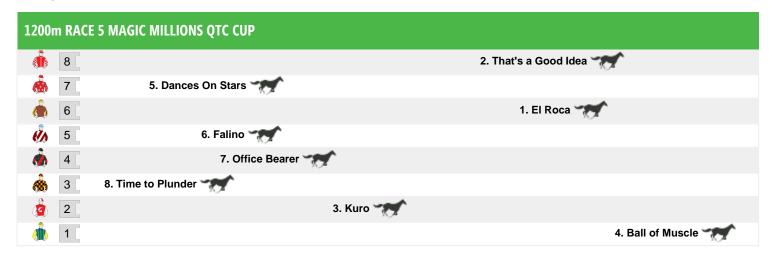

# **Doomben Speedmaps**

## Saturday 30th May 2015



Rail position: 5 metres Entire Course.

Race Direction →



Rail position: 5 metres Entire Course.

Race Direction →



Rail position: 5 metres Entire Course.

Race Direction →

# 2200m RACE 4 PAGES EVENT EQUIPMENT HIRE EAGLE FARM CUP 7 4. I'm Imposing 6 7. Werther 5 6. Epingle 3 3. Hawkspur 2 1. Foreteller 2 1. Moriarty

Rail position: 5 metres Entire Course.

Race Direction →



Rail position: 5 metres Entire Course.

Race Direction →

| 1200m RACE        | 6 MITTYS BRIGHT SHADOW HANDICAP |
|-------------------|---------------------------------|
| 16                | 11. Slots                       |
| 15                | 1. Enquare                      |
| <b>14</b>         | 4. Little Brown Horse           |
| <b>(A)</b> 13     | 2. Real Surreal                 |
| 12                | 9. Fare Well                    |
| <u>&amp;</u> 11   | 14. Athena Fire                 |
| 10<br>9<br>8<br>7 | 3. Champagne Cath               |
| 9                 | 6. Miniature                    |
| 8                 | 16. Tangent 🎢                   |
| 7                 | 7. Espiritu                     |
| 6                 | 5. Dublin Lass                  |
| 6<br>5