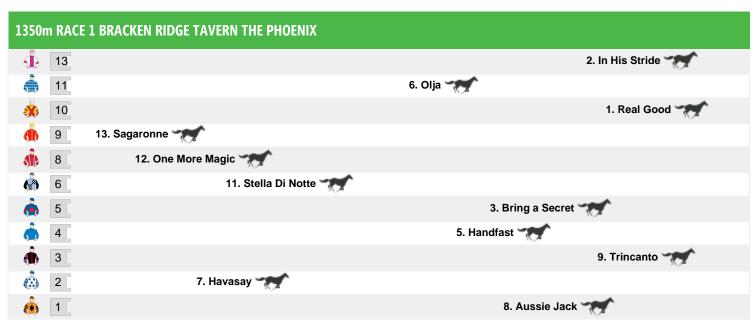

# 2200m RACE 4 PAGES EVENT EQUIPMENT HIRE EAGLE FARM CUP 7 4. I'm Imposing 6 7. Werther 5 6. Epingle 3 3. Hawkspur 2 1. Foreteller 2 1. Moriarty

Rail position: 5 metres Entire Course.

Race Direction →

Rail position: 5 metres Entire Course.