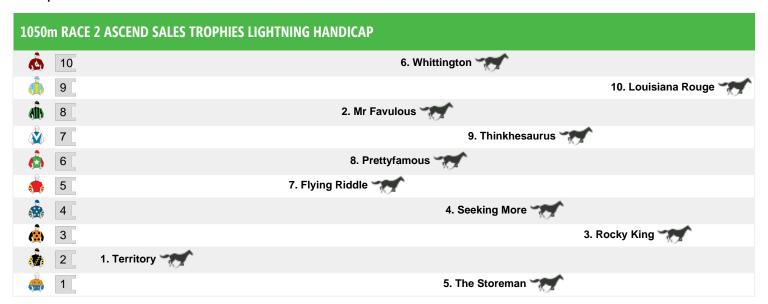

# **Doomben Speedmaps**

## Saturday 30th May 2015



Rail position: 5 metres Entire Course.

Race Direction →



Rail position: 5 metres Entire Course.

Race Direction →



Rail position: 5 metres Entire Course.

Race Direction →

# 2200m RACE 4 PAGES EVENT EQUIPMENT HIRE EAGLE FARM CUP 7 4. I'm Imposing 6 7. Werther 5 6. Epingle 3 3. Hawkspur 2 1. Foreteller 2 1. Moriarty

Rail position: 5 metres Entire Course.

Race Direction →



Rail position: 5 metres Entire Course.

Race Direction →

| 1200m RACE        | 6 MITTYS BRIGHT SHADOW HANDICAP |
|-------------------|---------------------------------|
| 16                | 11. Slots                       |
| 15                | 1. Enquare                      |
| <b>14</b>         | 4. Little Brown Horse           |
| <b>(A)</b> 13     | 2. Real Surreal                 |
| 12                | 9. Fare Well                    |
| <u>&amp;</u> 11   | 14