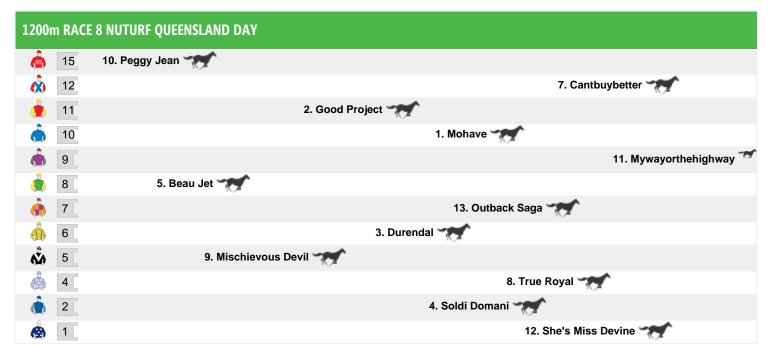

|
| 12                | 9. Fare Well                    |
| <u>&amp;</u> 11   | 14. Athena Fire                 |
| 10<br>9<br>8<br>7 | 3. Champagne Cath               |
| 9                 | 6. Miniature                    |
| 8                 | 16. Tangent 🎢                   |
| 7                 | 7. Espiritu                     |
| 6                 | 5. Dublin Lass                  |
| 6<br>5            | 10. Tambo's Jewel               |
| 4                 | 15. Bonete                      |
| <b>(4)</b> 3      | 13. Hidden Pearl                |
| 2                 | 12. Glenbawn Dame               |
| <u> 1</u>         | 8. Saturn Rock ***              |

Rail position: 5 metres Entire Course.

Race Direction →



Rail position: 5 metres Entire Course.

Race Direction →



Rail position: 5 metres Entire Course.

Race Direction →

## **Produced by Punters.com.au**

Punters.com.au is your ultimate racing website. Social networking, free form guides, odds comparison, betting deals, the latest news, photos and a revolutionary tipping system allowing punters to buy and sell their horse racing tips. Visit



www.punters.com.au for more information.

### Love it, hate it, can't live without it? We'd love to hear from you: support@punters.com.au

© 2015 Punters Paradise Pty Ltd. If you're reading this copyright notice you're probably thinking of printing lots of copies. Go for it. Give a copy to your mates, your mum and some strangers at the TAB. We want people to have our free form guides. Just don't sell them, alter, change or reproduce parts of this form guide