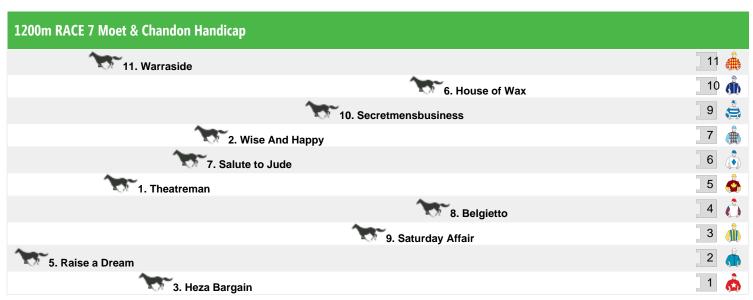

Rail position: Out 10 metres from 1200m to 2000m, 8 metres remainder

Race Direction ←

Rail position: Out 10 metres from 1200m to 2000m, 8 metres remainder

Race Direction ←

Rail position: Out 10 metres from 1200m to 2000m, 8 metres remainder

Race Direction ←

Rail position: Out 10 metres from 1200m to 2000m, 8 metres remainder

Race Direction ←

Rail position: Out 10 metres from 1200m to 2000m, 8 metres remainder

Race Direction ←

Rail position: Out 10 metres from 1200m to 2000m, 8 metres remainder