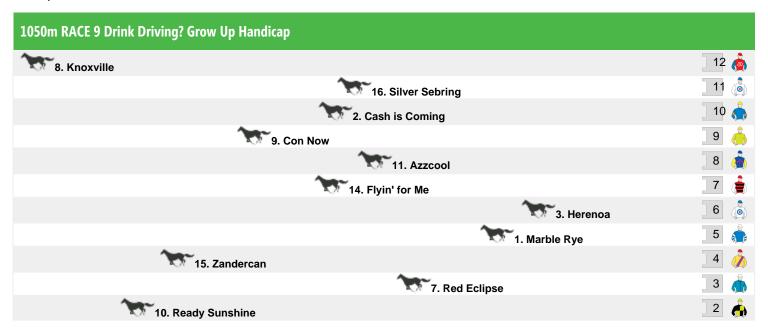

Rail position: Out 10 metres from 1200m to 2000m, 8 metres remainder

Race Direction ←

Rail position: Out 10 metres from 1200m to 2000m, 8 metres remainder

Race Direction ←

Rail position: Out 10 metres from 1200m to 2000m, 8 metres remainder

Race Direction ←

Rail position: Out 10 metres from 1200m to 2000m, 8 metres remainder

Race Direction ←

Rail position: Out 10 metres from 1200m to 2000m, 8 metres remainder

Race Direction ←

Rail position: Out 10 metres from 1200m to 2000m, 8 metres remainder