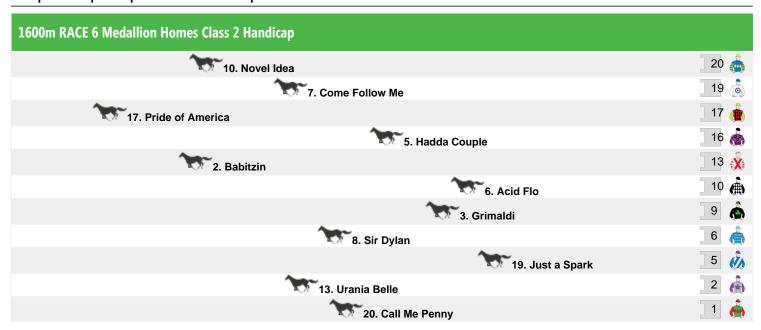

Race Direction ←

Rail position: Out 10 metres from 1200m to 2000m, 8 metres remainder

Race Direction ←

Rail position: Out 10 metres from 1200m to 2000m, 8 metres remainder

Race Direction ←

Rail position: Out 10 metres from 1200m to 2000m, 8 metres remainder