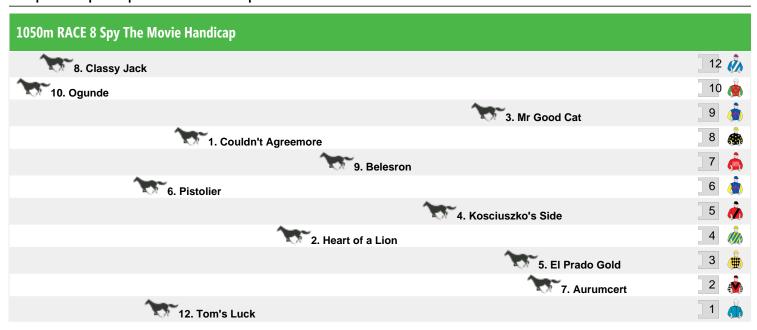

Rail position: Out 10 metres from 1200m to 2000m, 8 metres remainder

Race Direction ←

Rail position: Out 10 metres from 1200m to 2000m, 8 metres remainder

Race Direction ←

Rail position: Out 10 metres from 1200m to 2000m, 8 metres remainder

Race Direction ←

Rail position: Out 10 metres from 1200m to 2000m, 8 metres remainder

Race Direction ←

Rail position: Out 10 metres from 1200m to 2000m, 8 metres remainder

Race Direction ←

Rail position: Out 10 metres from 1200m to 2000m, 8 metres remainder