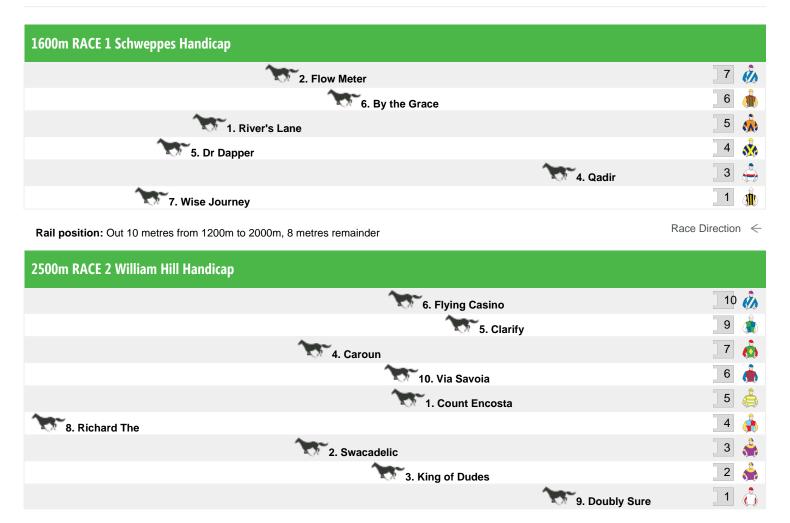

Rail position: Out 10 metres from 1200m to 2000m, 8 metres remainder

Race Direction ←

Rail position: Out 10 metres from 1200m to 2000m, 8 metres remainder

Race Direction ←

Rail position: Out 10 metres from 1200m to 2000m, 8 metres remainder