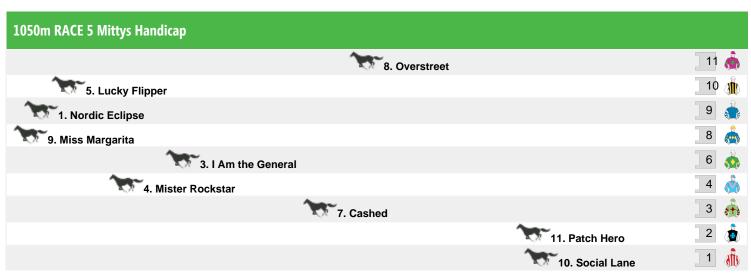

Race Direction ←

Rail position: Out 10 metres from 1200m to 2000m, 8 metres remainder

Race Direction ←

Rail position: Out 10 metres from 1200m to 2000m, 8 metres remainder

Race Direction ←

Rail position: Out 10 metres from 1200m to 2000m, 8 metres remainder