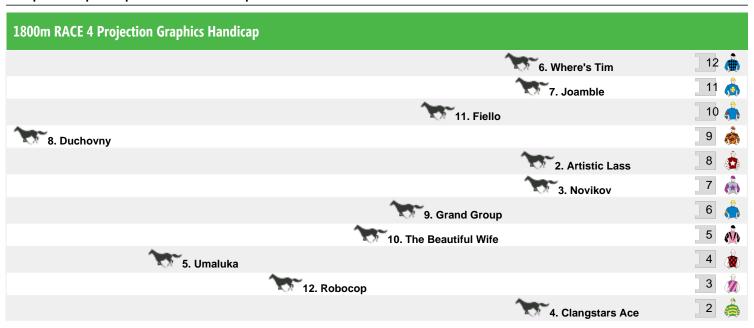

Race Direction ←

Rail position: Out 10 metres from 1200m to 2000m, 8 metres remainder

Race Direction ←

Rail position: Out 10 metres from 1200m to 2000m, 8 metres remainder

Race Direction ←

Rail position: Out 10 metres from 1200m to 2000m, 8 metres remainder