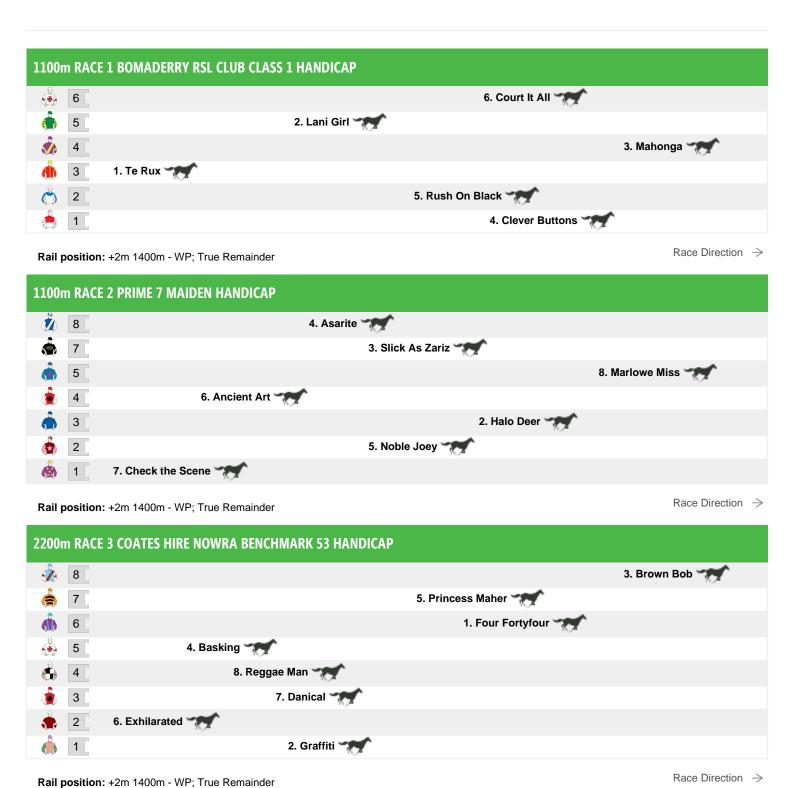

# **Nowra Speedmaps**

# Saturday 30th May 2015



Nowra | Page 1

#### 1200m RACE 4 KEL CAMPBELL FUEL HAULAGE BENCHMARK 55 HANDICAP 8. Shadow Master 8 7 2. Rushman 6 1. Sticky Danish 5 3. King Tides In 4 4. Madame Niccollene 3 6. Baby She Rocks 2 7. Image of Darkness 1 5. She'll Avago

Rail position: +2m 1400m - WP; True Remainder

Race Direction →



Rail position: +2m 1400m - WP; True Remainder

Race Direction →

| 1400m RACE                            | 6 ROBERT OATLEY WINES MAIDEN PLATE |                     |
|---------------------------------------|------------------------------------|---------------------|
| 15                                    |                                    | 5. I Am Royal       |
| <u>(å)</u> 14                         | 11. Toro Bravo                     |                     |
| 13