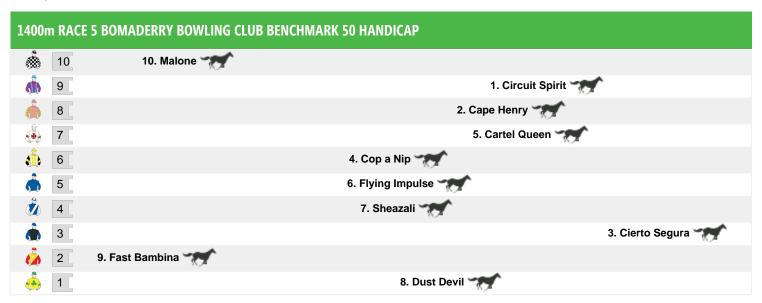

#### 1200m RACE 4 KEL CAMPBELL FUEL HAULAGE BENCHMARK 55 HANDICAP 8. Shadow Master 8 7 2. Rushman 6 1. Sticky Danish 5 3. King Tides In 4 4. Madame Niccollene 3 6. Baby She Rocks 2 7. Image of Darkness 1 5. She'll Avago