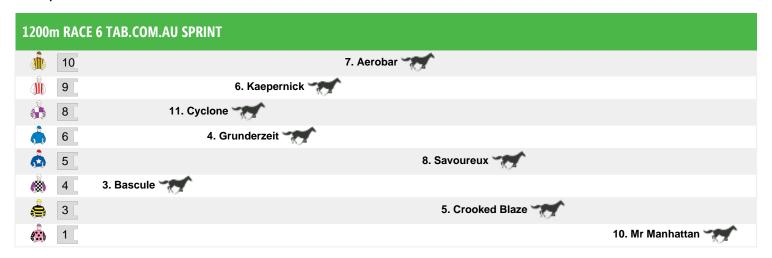

## Saturday 30th May 2015

Rail position: +3m Entire Circuit

Race Direction  $\, \Rightarrow \,$ 

Rail position: +3m Entire Circuit

Race Direction →

Rail position: +3m Entire Circuit

Race Direction  $\, \rightarrow \,$ 