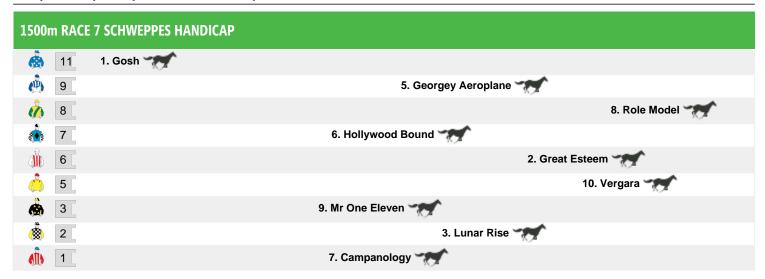

## Saturday 30th May 2015

Rail position: +3m Entire Circuit

Race Direction  $\, \Rightarrow \,$ 

Rail position: +3m Entire Circuit

Race Direction →

Rail position: +3m Entire Circuit

Race Direction  $\, \rightarrow \,$ 