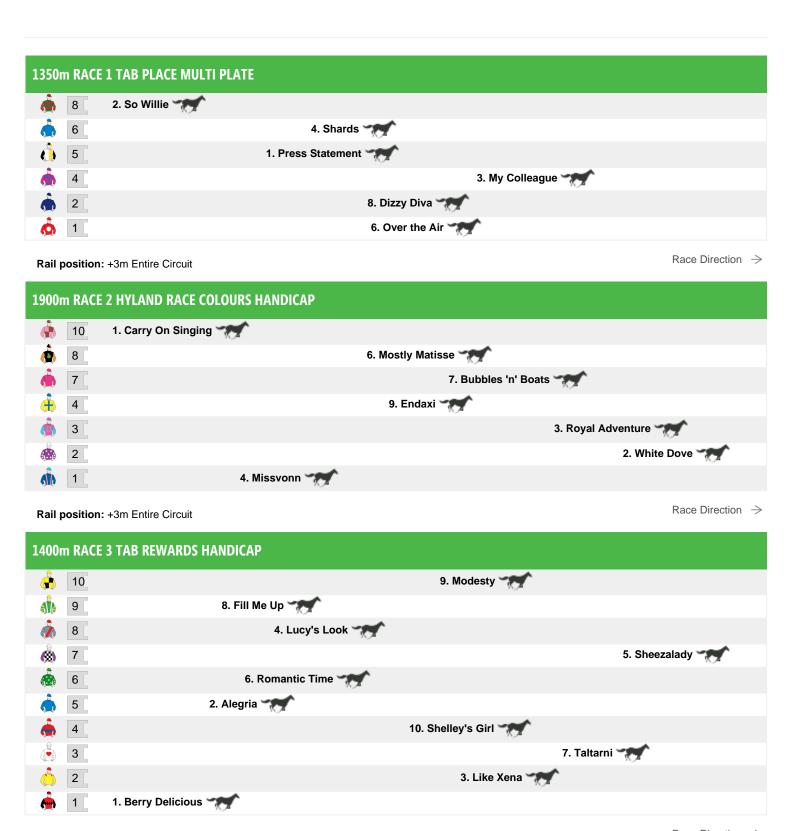

## **Rosehill Gardens Speedmaps**

## Saturday 30th May 2015

Rail position: +3m Entire Circuit

Race Direction  $\, \Rightarrow \,$ 

Rail position: +3m Entire Circuit

Race Direction →

Rail position: +3m Entire Circuit

Race Direction  $\, \rightarrow \,$ 