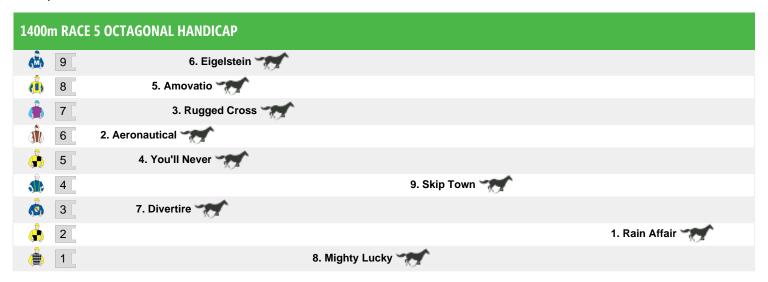

## Saturday 30th May 2015

Rail position: +3m Entire Circuit

Race Direction  $\, \Rightarrow \,$ 

Rail position: +3m Entire Circuit

Race Direction →

Rail position: +3m Entire Circuit

Race Direction  $\, \rightarrow \,$ 