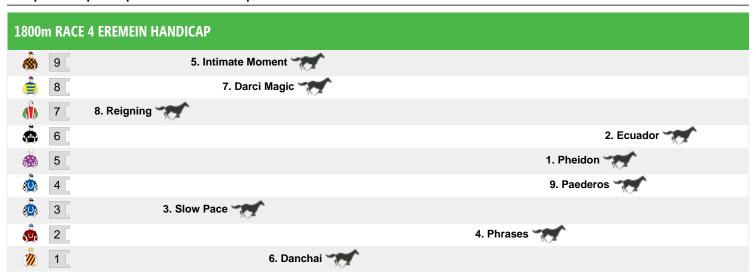

## Saturday 30th May 2015

Rail position: +3m Entire Circuit

Race Direction  $\, \Rightarrow \,$ 

Rail position: +3m Entire Circuit

Race Direction →

Rail position: +3m Entire Circuit

Race Direction  $\, \rightarrow \,$ 