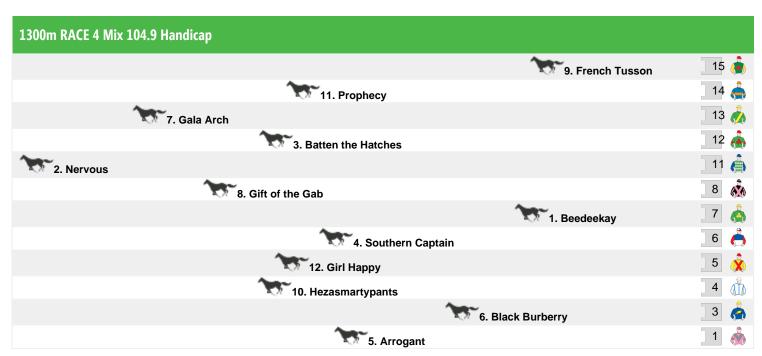

## Saturday 4th July 2015

Rail position: True

Race Direction

Rail position: True

Rail position: True Race Direction ←

Race Direction ← Rail position: True

4. Bel Sir

2. New Empire