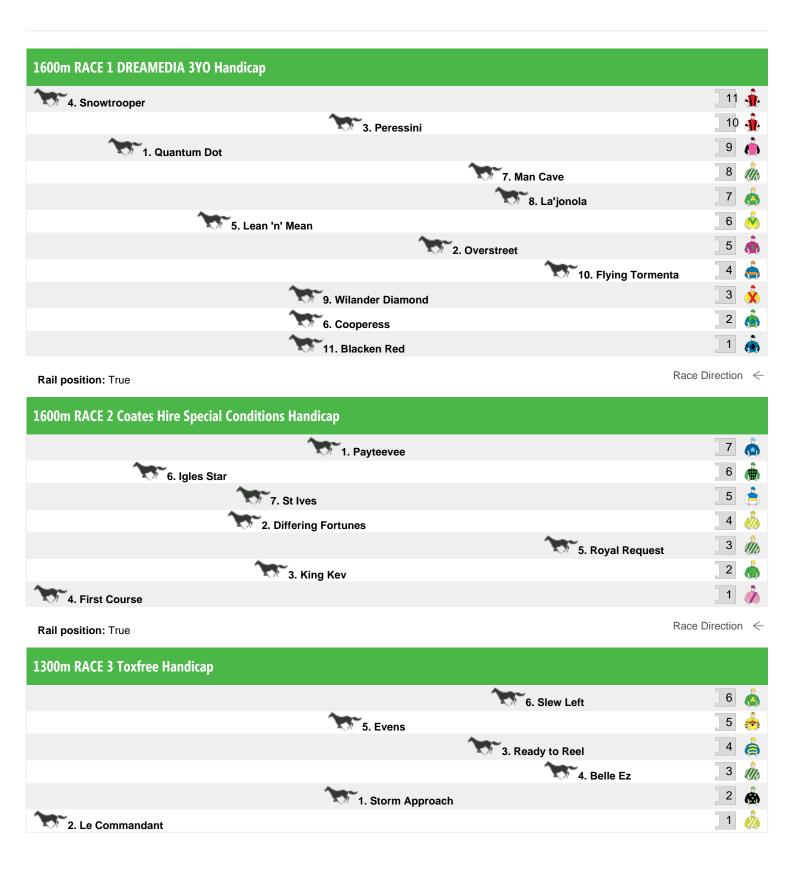

## Saturday 4th July 2015

Rail position: True

Race Direction

Rail position: True

Rail position: True Race Direction ←

Race Direction ← Rail position: True

4. Bel Sir

2. New Empire