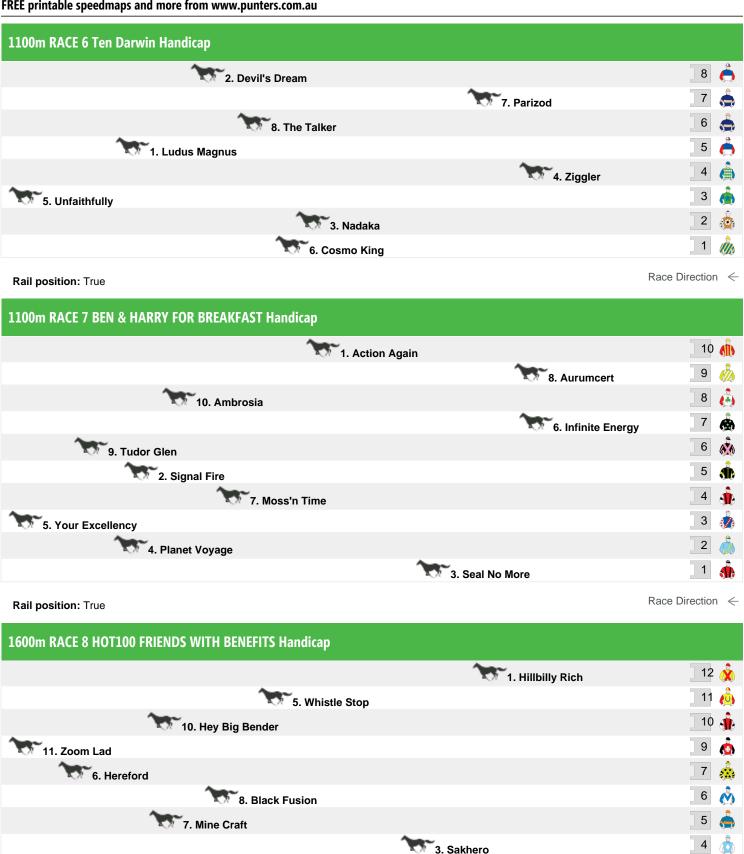

## Saturday 4th July 2015

Rail position: True

Race Direction

Rail position: True

Rail position: True Race Direction ←

Race Direction ← Rail position: True

4. Bel Sir

2. New Empire

3 2

1

12. Mitford Girl

| 1600m RACE 9 HOT100 Darwin Guineas |                    |      |
|------------------------------------|--------------------|------|
|                                    | 9. Restraint       | 15 🧥 |
|                                    | 3. Billy Vee       | 13 歳 |
| 1. Affendi                         |                    | 12 🐧 |
| 2. Backstop                        |                    | 11 🦣 |
|                                    | 12. Tipsy On Red   | 10 🧥 |
|                                    | 10. Right or Wrong | 9 🎄  |
| 11. Sirbible                       |                    | 8 💩  |
| 4. Brown Coal                      |                    | 6    |
|                                    | 8. Pot Black       | 5    |
| 5. Exert                           |                    | 4    |
|                                    | 6. Jesse 'n' James | 2    |
|                                    | 7. Mavericks       | 1    |

Rail position: True

Race Direction ←