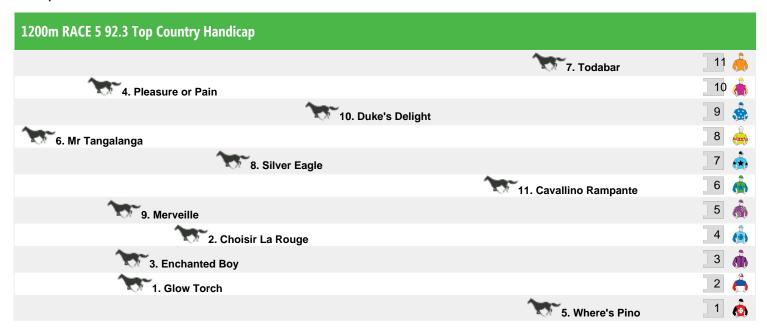

## Saturday 4th July 2015

Rail position: True

Race Direction

Rail position: True

Rail position: True Race Direction ←

Race Direction ← Rail position: True

4. Bel Sir

2. New Empire