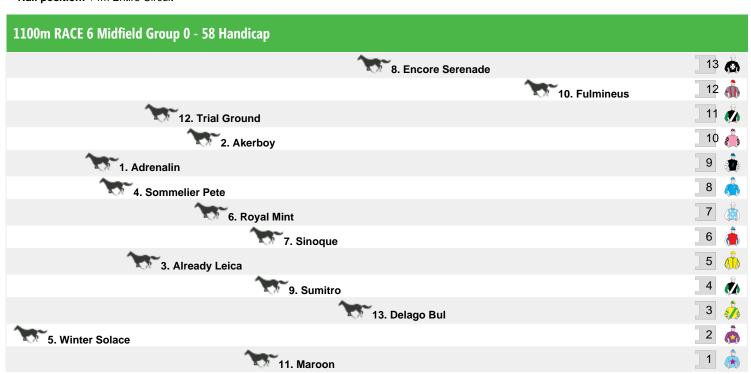

## Saturday 1st August 2015

Rail position: +4m Entire Circuit

Race Direction  $\ensuremath{\leftarrow}$ 

Rail position: +4m Entire Circuit

Race Direction <

Rail position: +4m Entire Circuit

Race Direction ←