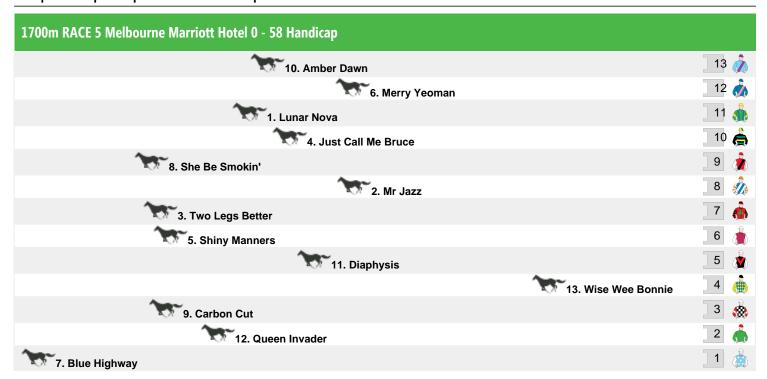

## Saturday 1st August 2015

Rail position: +4m Entire Circuit

Race Direction  $\ensuremath{\leftarrow}$ 

Rail position: +4m Entire Circuit

Race Direction <

Rail position: +4m Entire Circuit

Race Direction ←