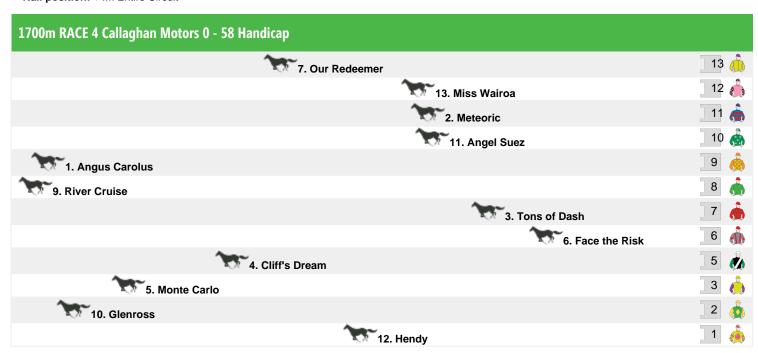

## Saturday 1st August 2015

Rail position: +4m Entire Circuit

Race Direction  $\ensuremath{\leftarrow}$ 

Rail position: +4m Entire Circuit

Race Direction <

Rail position: +4m Entire Circuit

Race Direction ←