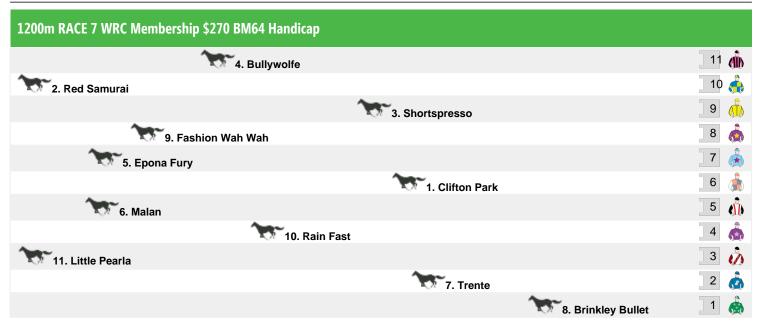

Rail position: +4m Entire Circuit

Race Direction ←

Rail position: +4m Entire Circuit

Race Direction ←

Race Direction ← Rail position: +4m Entire Circuit 1400m RACE 8 Schweppes BM64 Handicap 18 🧑 7. Fierce Command 17 🧑 8. Flying Star 16 🧑 14. Any Given Time 15 🧥 17. Solitary Man 14 ้ 3. Maasai Warrior 13 🚔 5. Street Crier 2. French Hussler 12 📥 11 🧑 9. Princely Blaze 1. Done Nothin' Wrong 12. Warrior Lady 6. Elite Tiger 7 T1. Kiwi Kate 4 18. The Armani 10. Shot in the Night 2 13. Creon