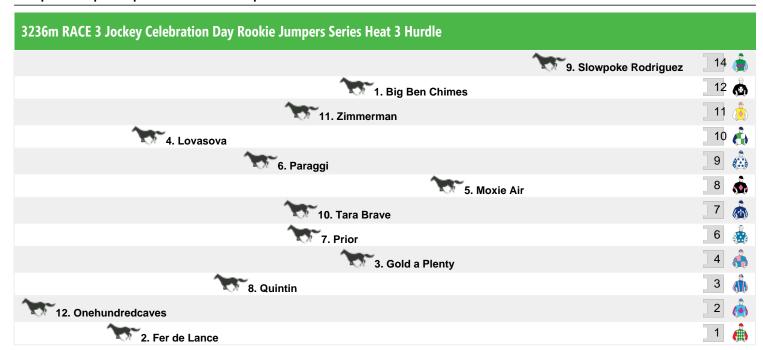

## Saturday 1st August 2015

Rail position: +4m Entire Circuit

Race Direction  $\ensuremath{\leftarrow}$ 

Rail position: +4m Entire Circuit

Race Direction <

Rail position: +4m Entire Circuit

Race Direction ←