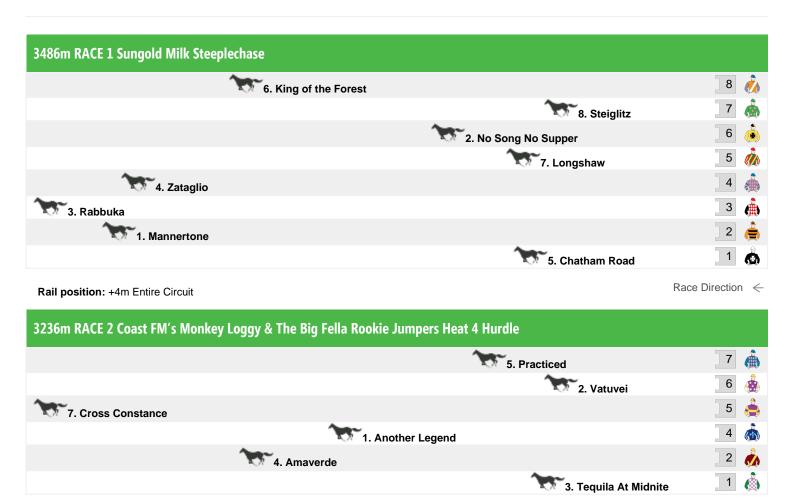

## Saturday 1st August 2015

Rail position: +4m Entire Circuit

Race Direction  $\ensuremath{\leftarrow}$ 

Rail position: +4m Entire Circuit

Race Direction <

Rail position: +4m Entire Circuit

Race Direction ←