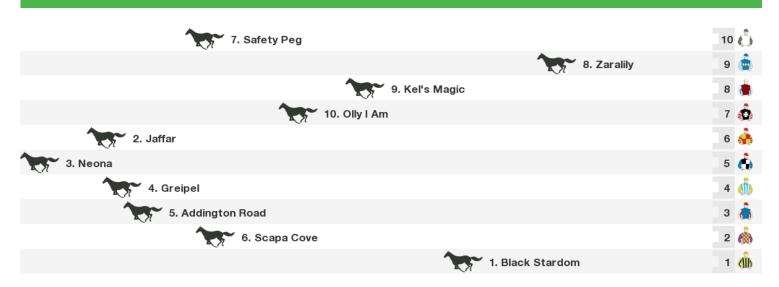

### 1850m RACE 5 Adroit Insurance Maiden Plate

| 7. Arbitrage          | 13 🥼 |
|-----------------------|------|
| 18. Knots And Crosses | 12 🙆 |
| 12. Tally             | 11 🧥 |
| 4. Teebox             | 10 🦂 |
| 3. Night Tricks       | 9    |
| 6. Total Control      | 8 🚵  |
| 11. Scandal Sheet     | 7 🔥  |
| 17. Positive          | 6 🦚  |
| 9. Last Typhoon       | 5 🧥  |
| 13. Street Spun       | 4 🦺  |
| 14. Witchfire         | з 🧑  |
| 1. Fantastic Magic    | 2 🖏  |
| 10. Royal Conserve    | 1    |