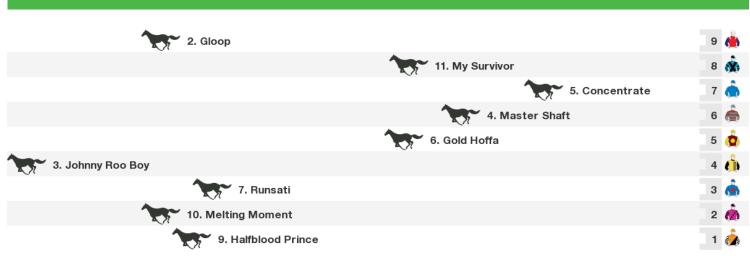

## 1850m RACE 6 sportsbet.com.au BM64 Handicap

| 7. Prince Tarkeida |                   | 8 👜 |
|--------------------|-------------------|-----|
|                    | 8. Sister Blaze   | 7 👶 |
|                    | 9. Emilion Storm  | 6 🦺 |
|                    | 6. Joadja         | 5 🦓 |
| 3. Lady Tatia      |                   | 4   |
|                    | 5. Zolt           | 3 🧥 |
|                    | 4. Desert Samurai | 2 👶 |
|                    | 1. Gallant Spur   | 1   |