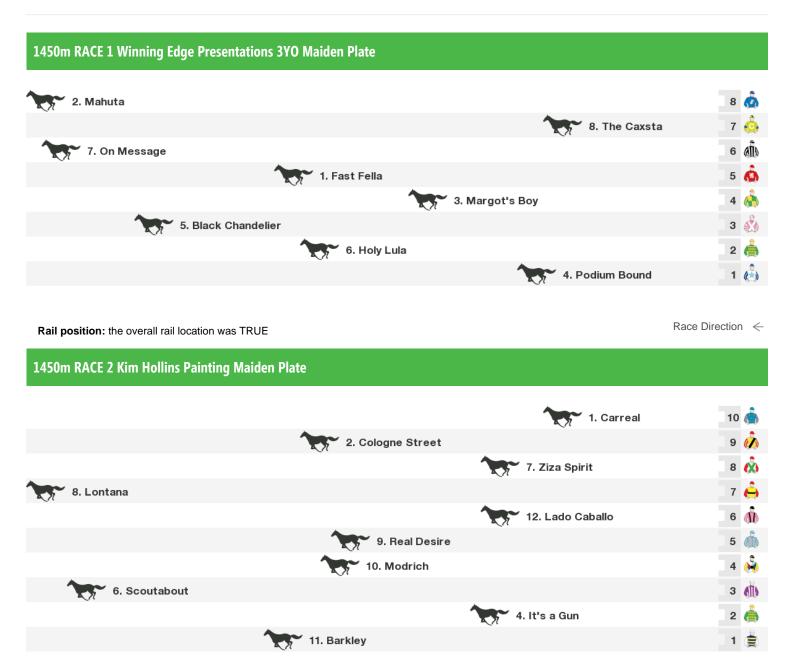

### 1200m RACE 3 Hanging Rock Winery Maiden Plate

| _                     |              |
|-----------------------|--------------|
| 5. O'Fennessy         | 13 🧥         |
| 17. Rylaho            | 12 🎪         |
| 6. Reine Happy        | 11 💍         |
| 18. Seven Reasons     | 10 🏚         |
| 15. Run for Raffin    | 9 🧥          |
| 2. Cuban Missile      | 8 👸          |
| 4. Megabite           | 7 🧥          |
| 12. Vienna Wolf       | 6 <b>(1)</b> |
| 10. Caspian           | 5 🦺          |
| 13. Ameristralia      | 4 🆺          |
| 7. Mako Bay           | 3 📥          |
| 11. Little Bita Spunk | 2 💩          |
| 16. My Cat Saved Me   | 1 🧥          |