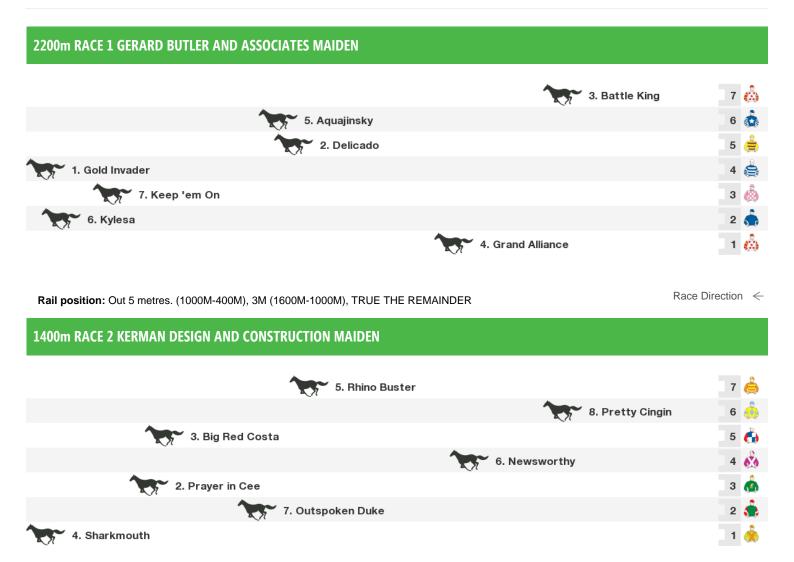

# **Northam Speedmaps**

## **Thursday 8th October 2015**

Rail position: Out 5 metres. (1000M-400M), 3M (1600M-1000M), TRUE THE REMAINDER

Race Direction <

Race 3 KEVREK AUSTRALIA MAIDEN: Sorry, not enough data to create a speedmap.

### 1000m RACE 4 ST VINCENT DE PAUL SOCIETY HANDICAP

Rail position: Out 5 metres. (1000M-400M), 3M (1600M-1000M), TRUE THE REMAINDER

Race Direction ←