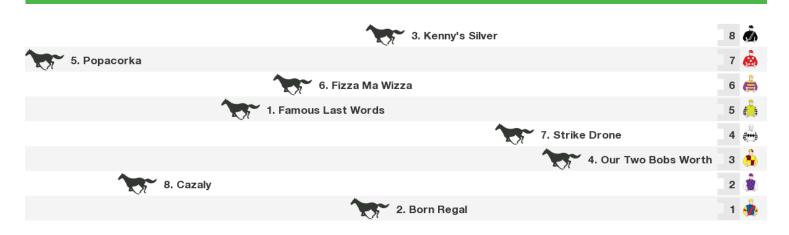

#### 1300m RACE 6 PITTAWAY MEMORIAL HANDICAP

Rail position: Out 5 metres. (1000M-400M), 3M (1600M-1000M), TRUE THE REMAINDER

Race Direction  $\ \leftarrow$ 