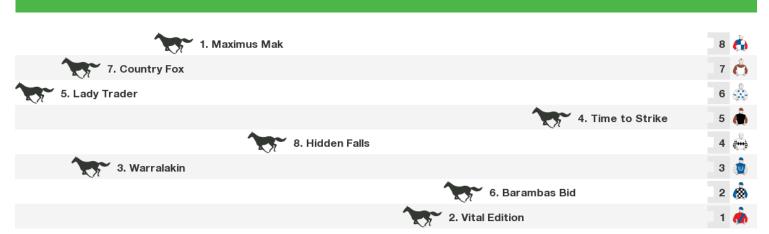

#### 1600m RACE 7 K & E GIANOTTI HANDICAP

Rail position: Out 5 metres. (1000M-400M), 3M (1600M-1000M), TRUE THE REMAINDER

Race Direction ←