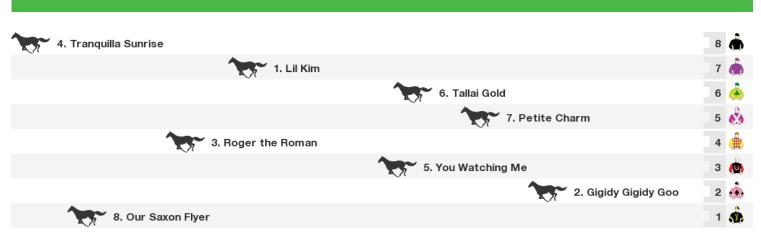

#### 1300m RACE 5 AVON VALLEY CIRCLE MAIDEN

|                       | 14. Canardly Imagine | 12 🧖 |
|-----------------------|----------------------|------|
| 2. Masarari           |                      | 11 🖏 |
| 6. Divasun            |                      | 10 👜 |
| 9. Mickey Trader      |                      | 9 🚔  |
| 5. Cool Hand Clint    |                      | 8 🙇  |
| 1. Stocks             |                      | 7 🚓  |
| 13. Astral Flight     |                      | 6 🎪  |
| 11. Littlehorseparker |                      | 5 🌧  |
| 10. Shinta Mani       |                      | 4 👶  |
| 3. So Fly             |                      | 3 👶  |
| 12. Danelaw           |                      | 2 🏟  |
| 15. Midnight Banquet  |                      | 1 👶  |

 $\textbf{Rail position:} \ \ \text{Out 5 metres.} \ \ (\text{1000M-400M}), \ \ \text{3M} \ \ (\text{1600M-1000M}), \ \ \text{TRUE THE REMAINDER}$ 

Race Direction ←