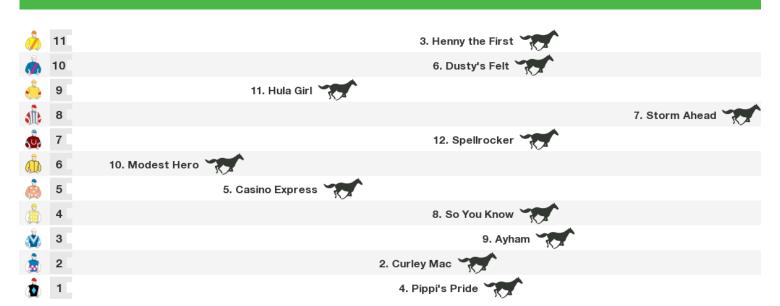

## 1400m RACE 6 INVEST BLU BENCHMARK 70 HANDICAP

Rail position: True Race Direction  $\Rightarrow$ 