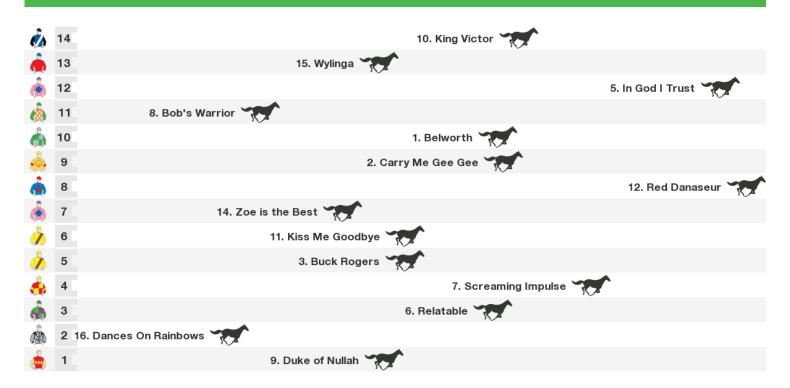

#### 1400m RACE 5 GROUP 1 FEEDS CLASS 2 HANDICAP (SCALED + 1.0KG)

Rail position: True Race Direction  $\Rightarrow$ 