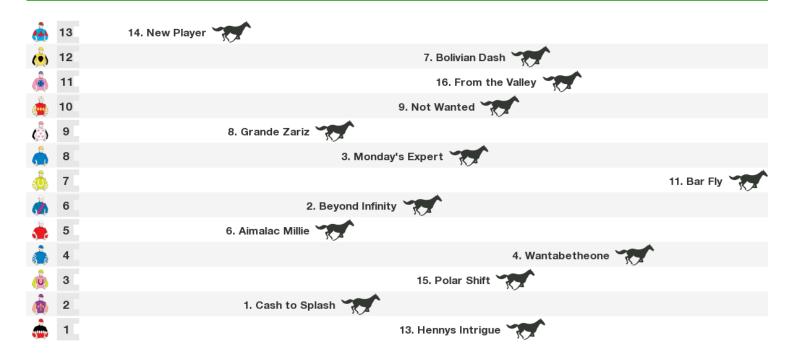

#### 1100m RACE 7 ROSS HAMMOND BUILDING SERVICES BENCHMARK 55 HANDICAP

Rail position: True