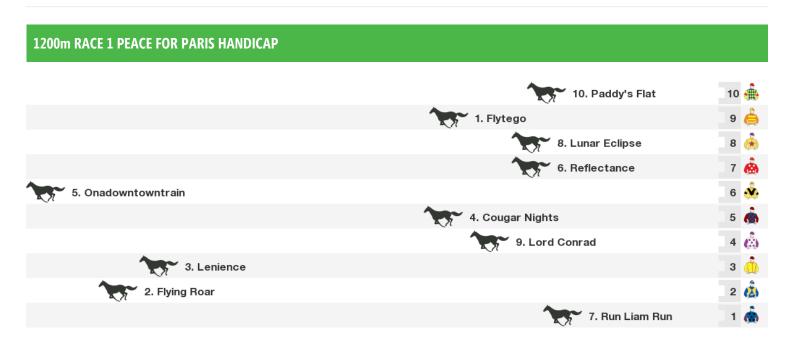

# **Ascot Speedmaps**

# Saturday 21st November 2015

 $\textbf{Rail position:} \ \textbf{Rail is at the 3 metre position}$ 

Race Direction ←