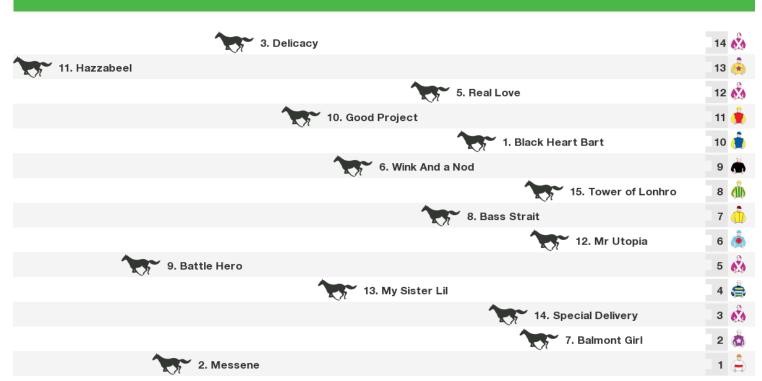

## 1400m RACE 4 CARBINE CLUB OF W.A. STAKES

| 2. Global Flirt     | 9 🍈 |
|---------------------|-----|
| 6. Minimalist       | 8 歳 |
| 7. Resonates        | 7 🧞 |
| 9. Fashion Princess | 6 🐧 |
| 5. Halo Express     | 5 🚔 |
| 10. Dancing Express | 4 🚔 |
| 4. Galaxy Prince    | 3 🦺 |
| 1. Sireeze          | 2 🔥 |
| 8. Neverland        | 1 👯 |

Rail position: Rail is at the 3 metre position

Race Direction  $\ \leftarrow$ 

Race 5 G1X.COM.AU-PLACID ARK STAKES: Sorry, not enough data to create a speedmap.