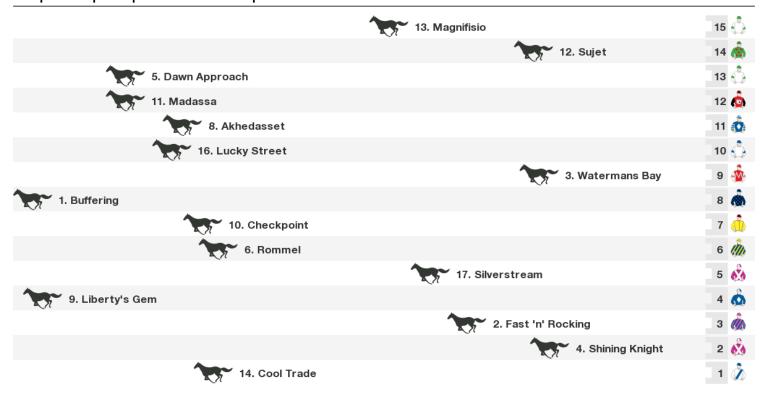

# 1200m RACE 3 JUNGLE MIST CLASSIC

|            |               | 5. Vital Importance | 9 | å          |
|------------|---------------|---------------------|---|------------|
|            |               | 4. Ideal Image      | 8 | <b>6</b> % |
|            |               | 1. Vampi Lass       | 7 |            |
|            | 3. Fuld's Bet |                     | 6 | å          |
|            |               | 10. Bourbon Dynasty | 5 |            |
|            |               | 6. Zonte            | 4 |            |
|            |               | 9. Another Vision   | 3 |            |
| 2. Sheidel |               |                     | 2 | À          |
|            |               | 8. Hashtag          | 1 |            |

Rail position: Rail is at the 3 metre position

Race Direction ←