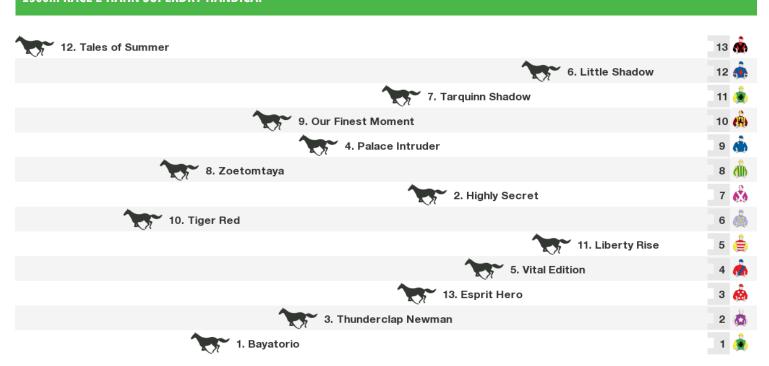

#### 1500m RACE 2 HAHN SUPERDRY HANDICAP

Rail position: Rail is at the 3 metre position

Race Direction ←