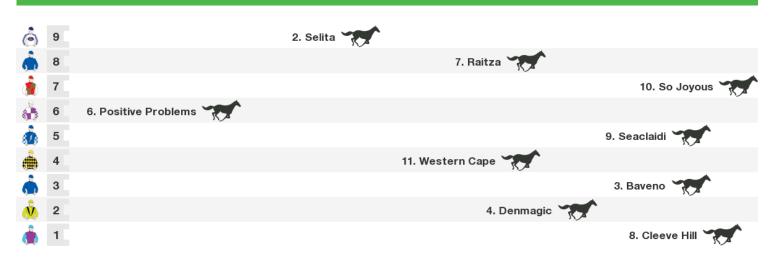

#### 1200m RACE 5 3M PERSONAL SAFETY DIVISION BENCHMARK 60 HANDICAP

Rail position: +4m Entire Circuit

Race Direction  $\rightarrow$ 