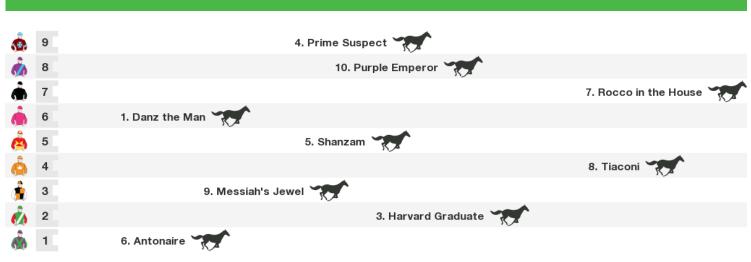

# **1350m RACE 6 MSA AUSTRALIA MAIDEN PLATE**

Rail position: +4m Entire Circuit

Race Direction  $\rightarrow$ 

```
Rail position: +4m Entire Circuit
```

Race Direction  $\rightarrow$ 