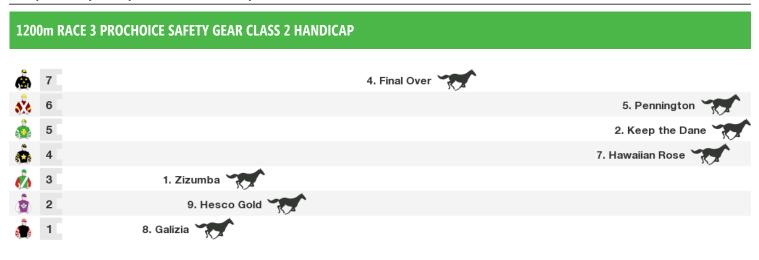

# 1200m RACE 4 BOLLE SAFETY AUSTRALIA F&M MAIDEN HANDICAP

Rail position: +4m Entire Circuit

Race Direction  $\rightarrow$ 