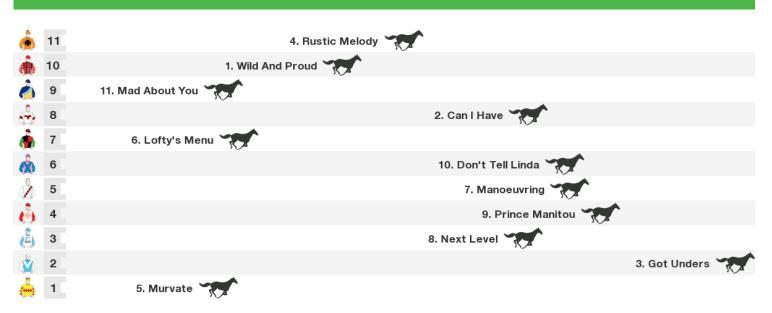

## 1350m RACE 8 MADDISON SAFETY & INDUSTRIAL SUPPLIES BENCHMARK 75 HANDICAP

Rail position: +4m Entire Circuit

Race Direction  $\,\,
ightarrow\,$ 