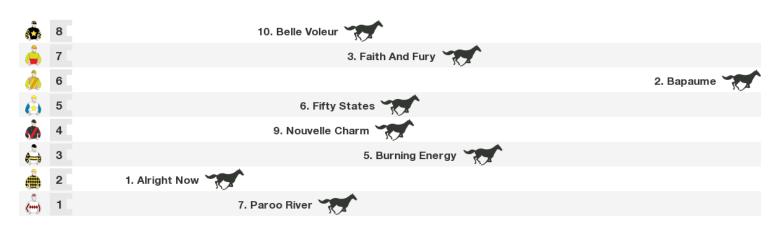

## 1350m RACE 8 MADDISON SAFETY & INDUSTRIAL SUPPLIES BENCHMARK 75 HANDICAP

Rail position: +4m Entire Circuit

Race Direction  $\,\,
ightarrow\,$ 