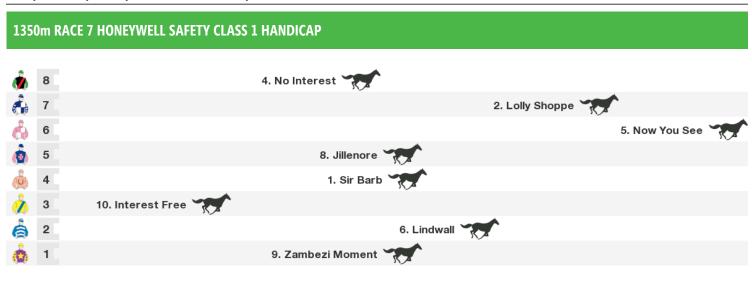

# **1350m RACE 6 MSA AUSTRALIA MAIDEN PLATE**

Rail position: +4m Entire Circuit

Race Direction  $\rightarrow$ 

```
Rail position: +4m Entire Circuit
```

Race Direction  $\rightarrow$ 