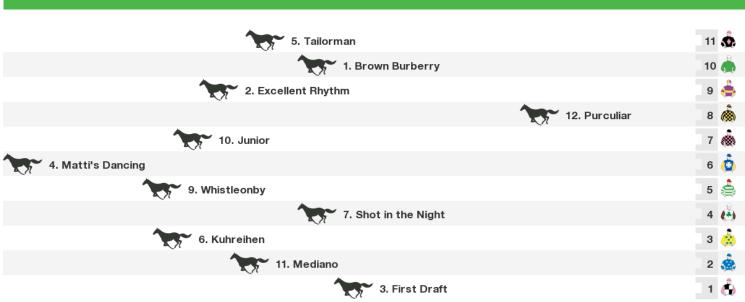

## 1300m RACE 6 City of Casey Tri-Codes 2015 Handicap

|                 | <b>A</b>            |     |
|-----------------|---------------------|-----|
|                 | 10. Risque Business | 8   |
|                 | 6. Docking          | 7 🚔 |
|                 | 5. Momentary        | 6 🤥 |
|                 | 2. Monkstone        | 5 🖏 |
| 1. Ballinaclash |                     | 4   |
| 3. Neona        |                     | з 🔥 |
|                 | 7. Coup de Vent     | 2 🧥 |
|                 | 4. Sol Brillante    | 1 🎄 |

Rail position: Out 9m Entire Circuit

Race Direction ←