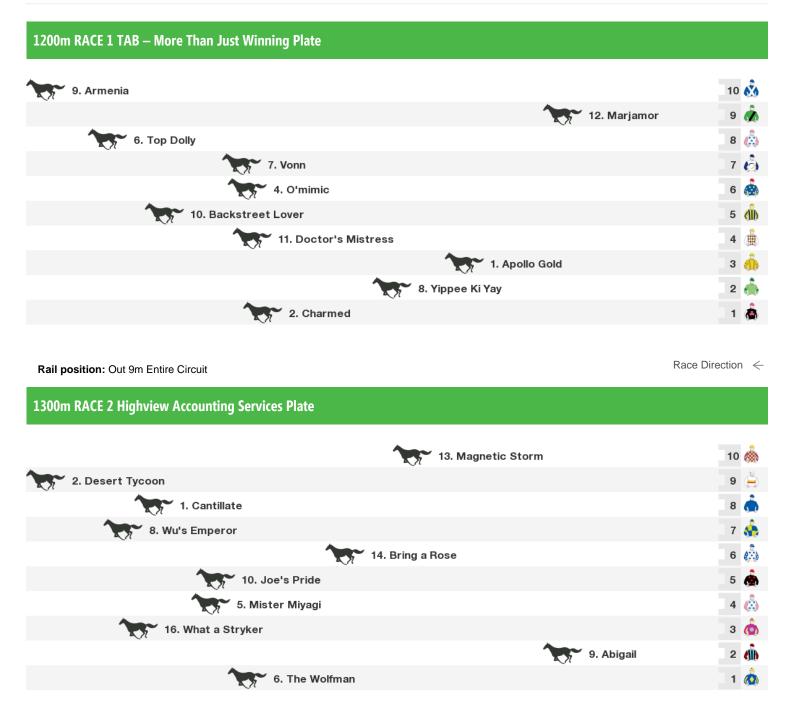

# **Cranbourne Speedmaps**

## Saturday 21st November 2015

Rail position: Out 9m Entire Circuit

Race Direction  $\ \leftarrow$ 

## **1600m RACE 3 Procon Developments Plate**

| 10. Boncetta         | 10 🧥 |
|----------------------|------|
| 7. Ya Crackin' Jokes | 9 歳  |
| 9. Bennadeem         | 8 🧥  |
| 11. Rokeby Red       | 7 🧞  |
| 3. Luck's a Turning  | 6 🐞  |
| 2. Clindan           | 5 🚵  |
| 5. Mr Magnitude      | 4 📥  |
| 4. Maroon            | з 👍  |
| 6. Suit And Tie      | 2 🚖  |
| 8. Bachelor Pad      | 1 🌲  |

Rail position: Out 9m Entire Circuit

Race Direction ←

## 1600m RACE 4 Unox Handicap

Rail position: Out 9m Entire Circuit

Race Direction ←

## 1000m RACE 5 MyPunter.com Handicap

|                  | 5. Written Consent   | 11 🏟 |
|------------------|----------------------|------|
|                  | 6. Mr Bandit Country | 10 🐠 |
|                  | 9. Excellent Rose    | 9 🧥  |
|                  | 8. Bullseye          | 8 👜  |
| 2. Kilim         |                      | 7 🔥  |
| 11. Oamaru Faith |                      | 6 🏤  |
| 4. Stay Sharp    |                      | 5 🌲  |
|                  | 1. Cheeky Ben        | 4 🎪  |
|                  | 3. Quick Chevelle    | 3 🎪  |
| 10. Suave Hero   |                      | 2 💩  |
| 7. Super Bryan   |                      | 1 🌲  |