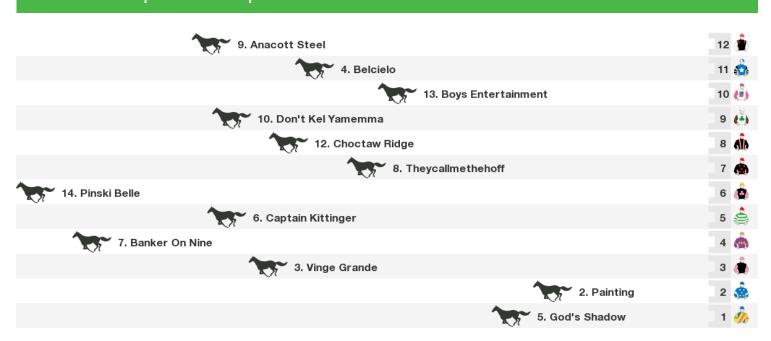

#### 1200m RACE 7 Browns Sawdust & Shavings Handicap

|                  | 11. Rayhan           | 12   | ٥        |
|------------------|----------------------|------|----------|
| 12. Vertigo      |                      | 11 ( | ٥        |
|                  | 14. Famous Finnish   | 10   | Ô        |
|                  | 7. Exclusive Heights | 9    | ١        |
|                  | 6. Ben's Spirit      | 8    |          |
| ^                | 1. My Survivor       | 7    | Ř        |
| 9. Yalu          |                      | 6    | •        |
| 2. Windmill Lane |                      | 5    | 8        |
|                  | 4. East Bound        | 4    | Ŵ        |
| 13. I Like Ike   |                      | 3    |          |
| 8. Shawqeeny     |                      | 2    | <b>7</b> |
|                  | 5. Just Cause        | 1 (  | ٨        |

Rail position: Out 9m Entire Circuit

Race Direction ←