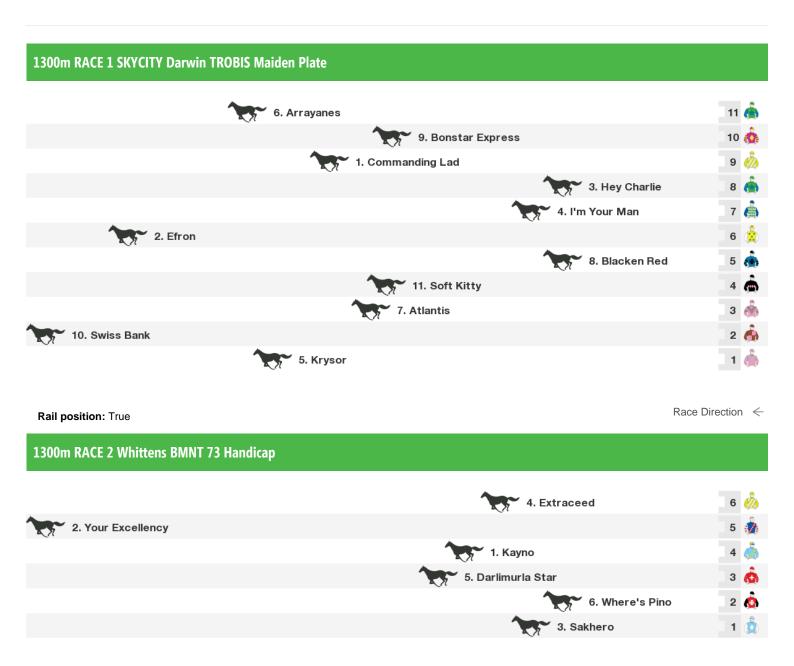

# **Darwin Speedmaps**

# Saturday 21st November 2015



Rail position: True

## 1200m RACE 3 SignCity Handicap

|                    | 4. Ziggler 9         | ) |
|--------------------|----------------------|---|
|                    | 3. Furious Jet 8 🚖   | • |
| 9. J               | ewels of Ava         | • |
| 8. California King | 6 🚖                  |   |
|                    | 6. Snow Lion         | þ |
| 7. D               | ust 'n' Diamonds 4 🦺 |   |
|                    | 5. Just Too Hard     | ) |
| 2. Curfew          | 2 🗓                  | ) |
| 1. Cracked         | 1 💍                  | • |

Rail position: True Race Direction  $\leftarrow$ 

## 1100m RACE 4 Elders Rural Services BM54 Handicap

| 1. Enchanted Boy    |                     | 10 🧥 |
|---------------------|---------------------|------|
|                     | 2. Sout