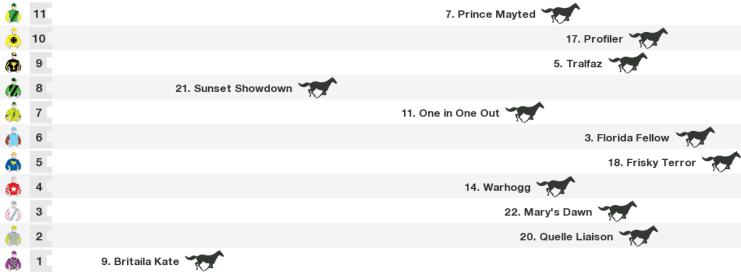

### 1200m RACE 6 TATTERSALL'S ARCADE CLASSIC Fillies and Mares

Rail position: 2 metres Entire Course.

Race Direction  $\, \rightarrow \,$ 

Rail position: 2 metres Entire Course.

Race Direction  $\rightarrow$ 