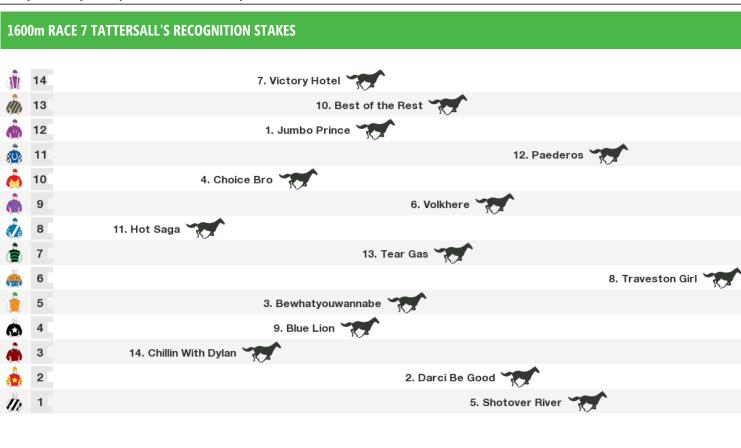

Pride 6 **(U)** 5 9. Tisani Tomso 🏹 11. Soldi Domani 🌱 4 è 10. Mister Booze 3 2. Mr Favulous 2 1 1. Rocky King Race Direction $\rightarrow$ Rail position: 2 metres Entire Course. 1600m RACE 4 WINNING EDGE PRESENTATIONS No Metro Wins Handicap 13 3. Sigmund 12 17. Leprechaun Lad è 11 12. Red Letter Day 6. Element of Chance 10 9 2. Marksfield ġ 8 4. Yoho ٢ 8. Mullet Man 7 . 6 13. Scotty Be Gotti å 9. Lord Coconuts 5 4 18. Coronation Bruiser 7. Junee Boy 3 ġ 10. Nicked And Court 2 à 1. O'reilly's Revenge 1

Rail position: 2 metres Entire Course.

Race Direction  $\rightarrow$ 



Rail position: 2 metres Entire Course.

Race Direction  $\rightarrow$ 

### 1200m RACE 6 TATTERSALL'S ARCADE CLASSIC Fillies and Mares



Rail position: 2 metres Entire Course.

Race Direction  $\, \rightarrow \,$ 



Rail position: 2 metres Entire Course.

Race Direction  $\rightarrow$ 





Rail position: 2 metres Entire Course.

Race Direction  $\,\,
ightarrow\,$ 



### Produced by Punters.com.au

Punters.com.au is your ultimate racing website. Social networking, free form guides, odds comparison, betting deals, the latest news, photos and a revolutionary tipping system allowing punters to buy and sell their horse racing tips. Visit www.punters.com.au for more information.

#### Love it, hate it, can't live without it? We'd love to hear from you: support@punters.com.au

© 2015 Punters Paradise Pty Ltd. If you're reading this copyright notice you're probably thinking of printing lots of copies. Go for it. Give a copy to your mates, your mum and some strangers at the TAB. We want people to have our