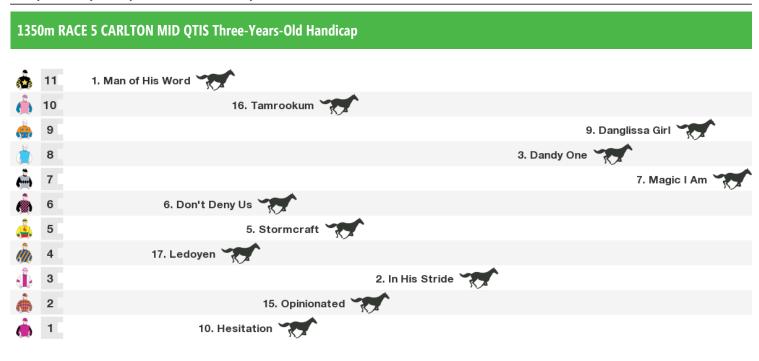

### 1200m RACE 6 TATTERSALL'S ARCADE CLASSIC Fillies and Mares

Rail position: 2 metres Entire Course.

Race Direction  $\, \rightarrow \,$ 

Rail position: 2 metres Entire Course.

Race Direction  $\rightarrow$ 