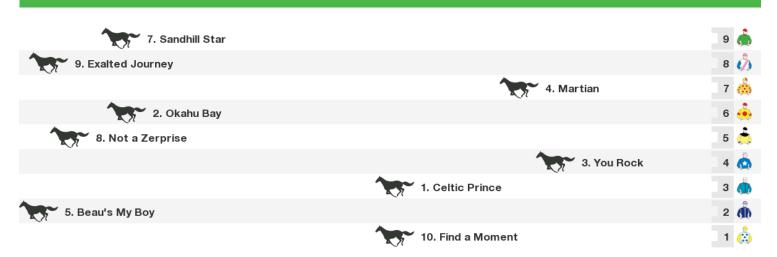

#### 1550m RACE 6 Peter Elberg Funerals Handicap

Rail position: Out 6m 1000m to WP, 3m Remainder. Sectional 608m

Race Direction ←