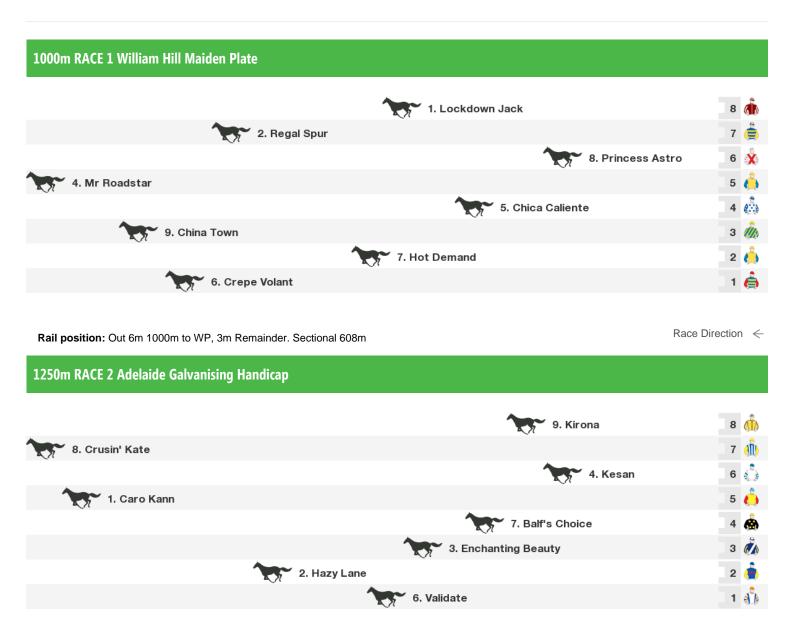

Rail position: Out 6m 1000m to WP, 3m Remainder. Sectional 608m

# **Morphettville Parks Speedmaps**

# Saturday 21st November 2015



Race Direction ←

#### 1250m RACE 3 The Wellington Family Handicap



Rail position: Out 6m 1000m to WP, 3m Remainder. Sectional 608m

Race Direction ←

#### 1950m RACE 4 Haigh's Chocolate Handicap



Rail position: Out 6m 1000m to WP, 3m Remainder. Sectional 608m

Race Direction ←

#### 1000m RACE 5 Alf Gard Memorial Handicap

|                      | 1. Whitlam         | 9 🎪 |
|----------------------|--------------------|-----|
| 5. Jennyfromtheblock |                    | 8 🗞 |
|                      | 9. Silent Whisper  | 7 🧥 |
| 8. I Am Gypsy        |                    | 6   |
| 3. Moss'n Time       |                    | 5 🦺 |
| 6. Baligari          |                    | 4 💍 |
| 2. Karacatis         |                    | 3 🐧 |
|                      | 4. Brimarvi Prince | 2 🧥 |