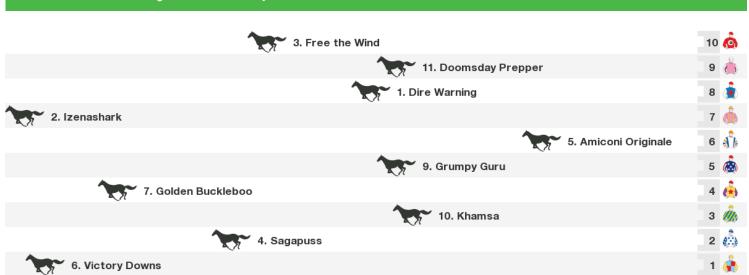

#### 1250m RACE 3 The Wellington Family Handicap

Rail position: Out 6m 1000m to WP, 3m Remainder. Sectional 608m

Race Direction ←