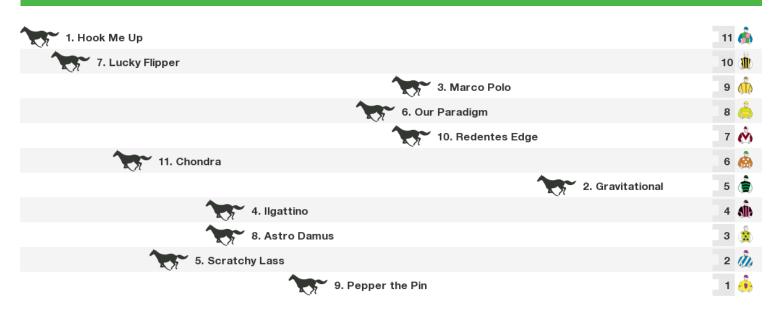

#### 1950m RACE 4 Haigh's Chocolate Handicap

Rail position: Out 6m 1000m to WP, 3m Remainder. Sectional 608m

Race Direction ←