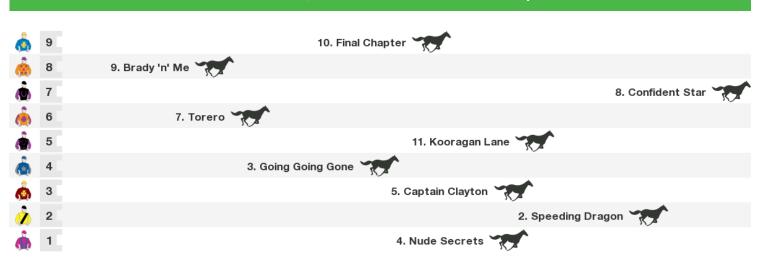

#### 1000m RACE 6 BOYD HARMS MEMORIAL COUNTRY QUEENSLAND SHOWCASE OPEN Handicap

Race Direction  $\rightarrow$ 