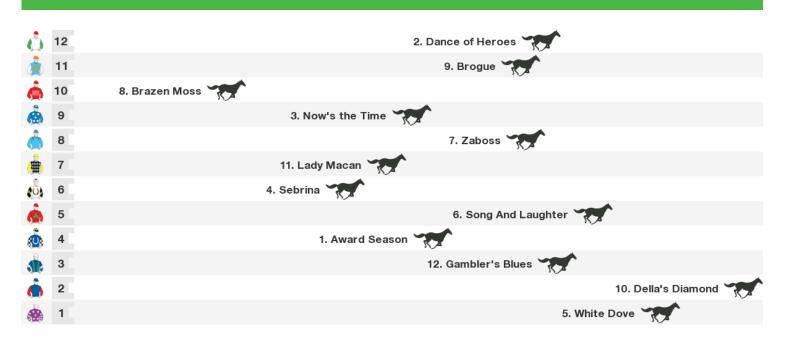

#### 1500m RACE 9 ATC FAREWELLS JIMMY CASSIDY HANDICAP

Rail position: +6m Entire Circuit

Race Direction  $\rightarrow$ 