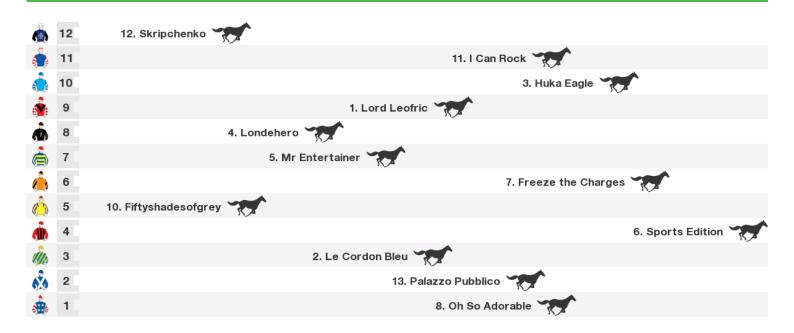

# 1400m RACE 7 THOROUGHBRED BREEDERS NSW HANDICAP

Rail position: +6m Entire Circuit

Race Direction  $\rightarrow$ 