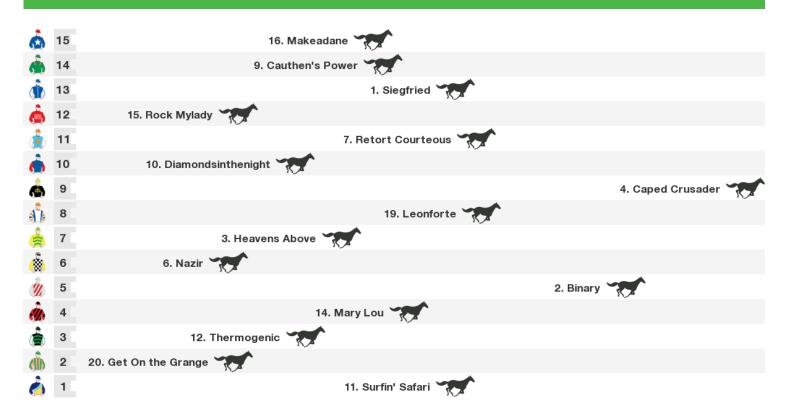

#### 1500m RACE 9 ATC FAREWELLS JIMMY CASSIDY HANDICAP

Rail position: +6m Entire Circuit

Race Direction  $\rightarrow$ 