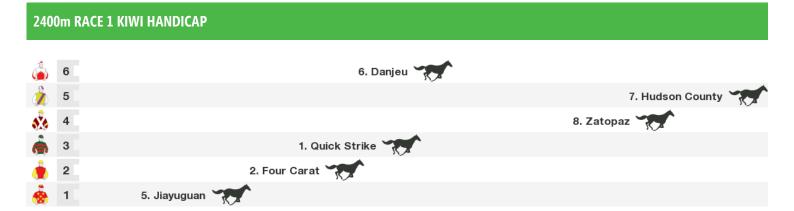

# 1400m RACE 3 MIGHT AND POWER HANDICAP

Rail position: +6m Entire Circuit

Race Direction →