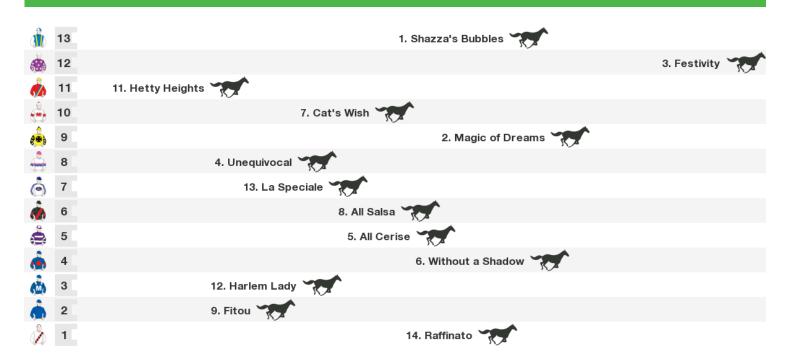

# 1400m RACE 6 SCHWEPPES FAREWELLS JIMMY CASSIDY HANDICAP

Rail position: +6m Entire Circuit

Race Direction →