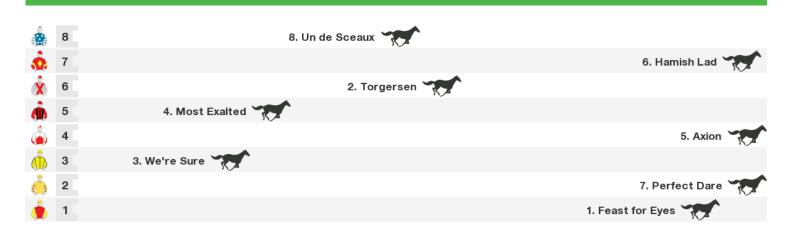

# 1900m RACE 5 ASCEND SALES TROPHIES HANDICAP

Rail position: +6m Entire Circuit

Race Direction  $\, \rightarrow \,$ 