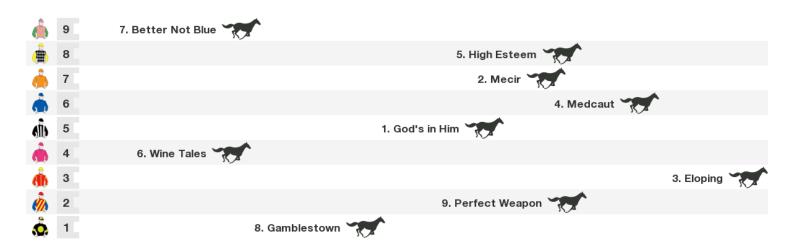

# 1400m RACE 3 MIGHT AND POWER HANDICAP

Rail position: +6m Entire Circuit

Race Direction →