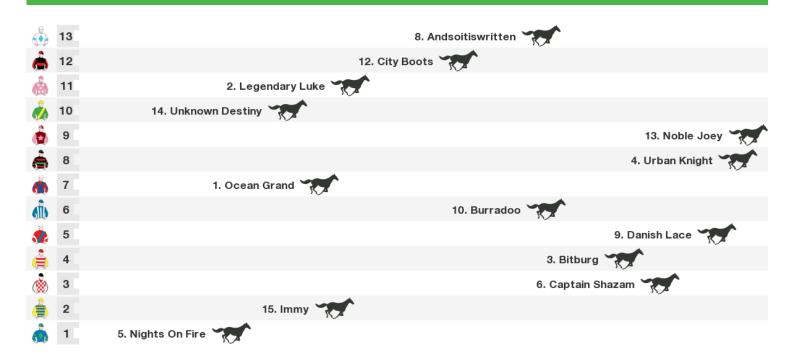

# 1400m RACE 7 THOROUGHBRED BREEDERS NSW HANDICAP

Rail position: +6m Entire Circuit

Race Direction  $\rightarrow$ 