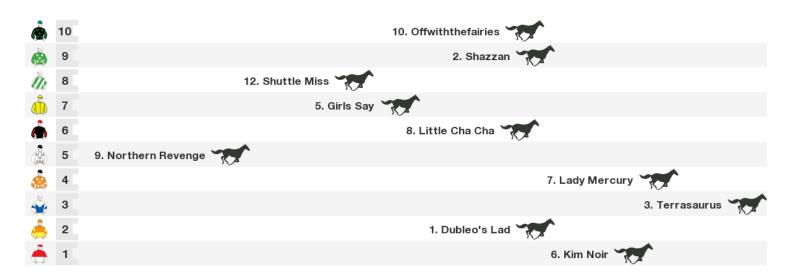

## 1000m RACE 5 SEVEN LOCAL NEWS QTIS Three-Years-Old Maiden Plate

Rail position: True Entire Course.

Race Direction →