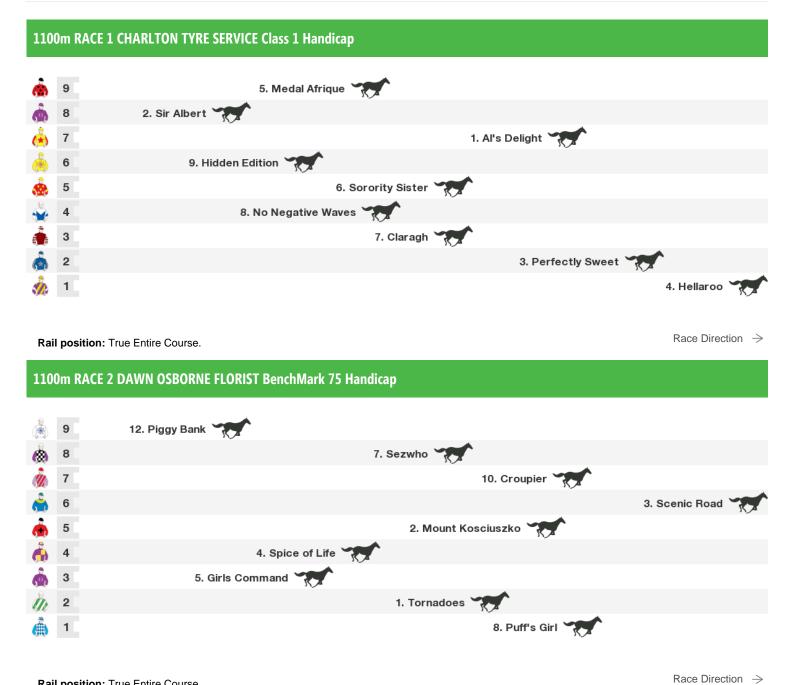

Rail position: True Entire Course.

# **Toowoomba Speedmaps**

# Saturday 21st November 2015



## 1300m RACE 3 K & R PLUMBING SUPPLIES Class 2 Handicap



Rail position: True Entire Course.

Race Direction →

# 1050m RACE 4 QUEENSLAND ELECTRICAL SOLUTIONS Maiden Handicap



Rail position: True Entire Course.

Race Direction  $\, o \,$ 

## 1000m RACE 5 SEVEN LOCAL NEWS QTIS Three-Years-Old Maiden Plate



Rail position: True Entire Course.

Race Direction →

## 1625m RACE 6 VANDERFIELD Maiden Plate



Rail position: True Entire Course.

Race Direction →

#### 1625m RACE 7 WELLCAMP AIRPORT Class 3 Plate



Rail position: True Entire Course.

Race Direction →



#### **Produced by Punters.com.au**

Punters.com.au is your ultimate racing website. Social networking, free form guides, odds comparison, betting deals, the latest news, photos and a revolutionary tipping system allowing pu