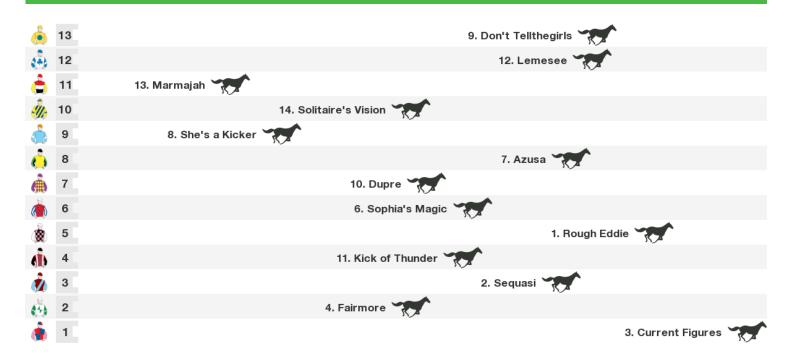

# 1050m RACE 4 QUEENSLAND ELECTRICAL SOLUTIONS Maiden Handicap

Rail position: True Entire Course.

Race Direction  $\, o \,$ 