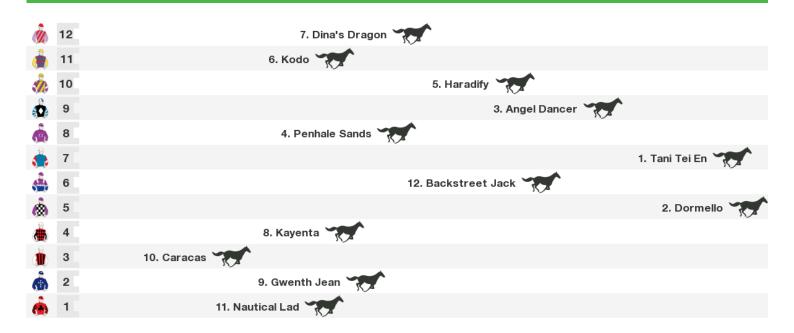

## 1300m RACE 3 K & R PLUMBING SUPPLIES Class 2 Handicap

Rail position: True Entire Course.

Race Direction →