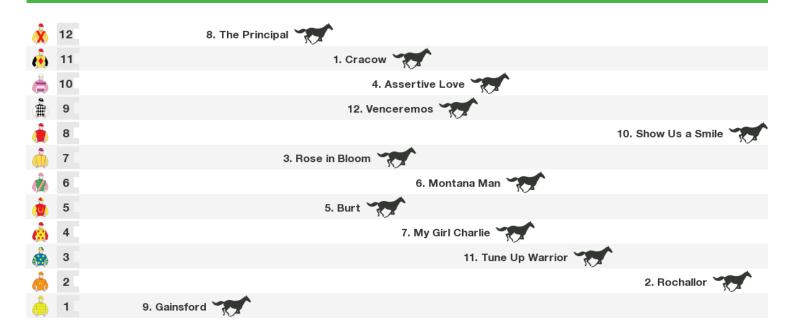

#### 1609m RACE 7 TACKLEWORLD TOWNSVILLE BenchMark 60 Handicap

Rail position: +0.5m 1000-W/Post; Out 4m Remainder of Course.