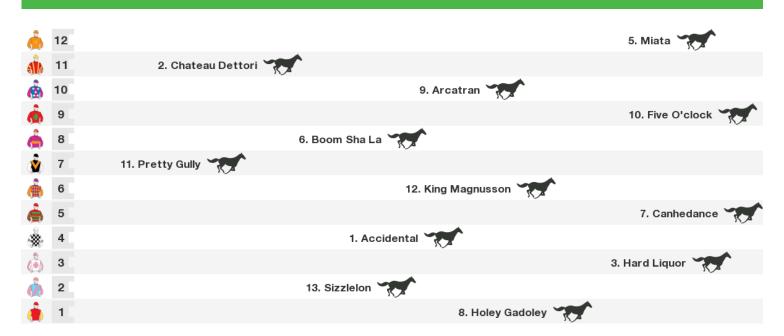

# 1300m RACE 6 MATER HEALTH SERVICES OPEN Handicap

Rail position: +0.5m 1000-W/Post; Out 4m Remainder of Course.

Race Direction →