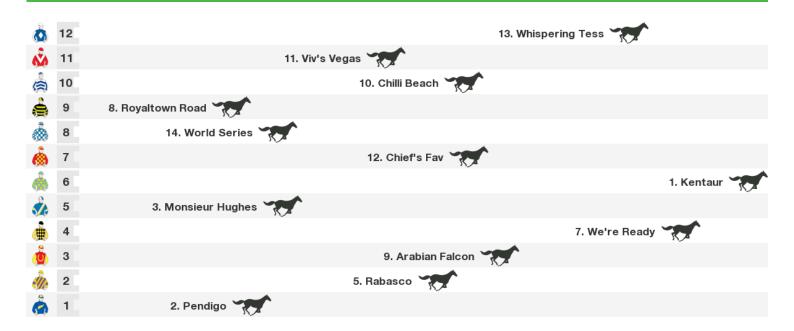

#### 1400m RACE 7 RACING QUEENSLAND SUMMER PROVINCIAL SERIES BenchMark 75 Handicap

Rail position: True Entire Course.