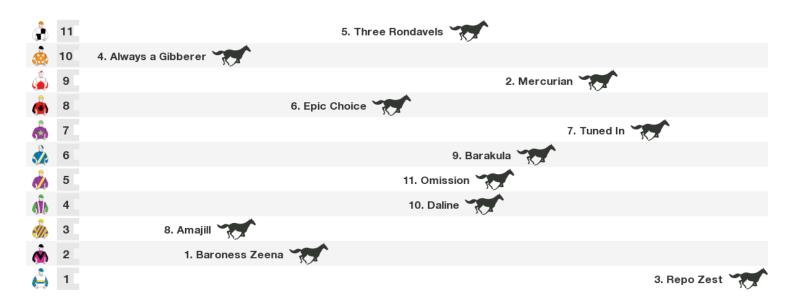

#### 1400m RACE 7 RACING QUEENSLAND SUMMER PROVINCIAL SERIES BenchMark 75 Handicap

Rail position: True Entire Course.