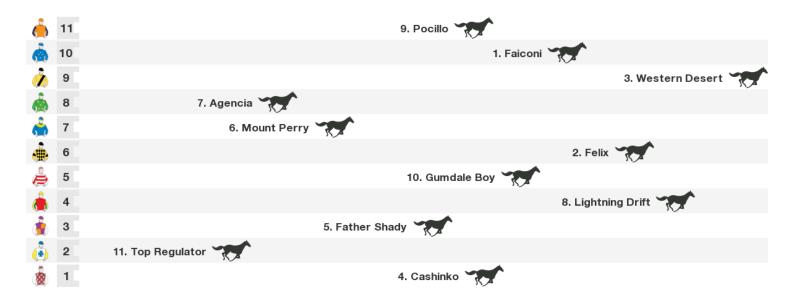

## 1650m RACE 5 TRADE ALLIANCE Ratings Band 0-65 Handicap

Rail position: True Entire Course.

Race Direction →

#### 1400m RACE 6 RAILWAY HOTEL Class 1 Handicap

Rail position: True Entire Course.

Race Direction  $\rightarrow$ 