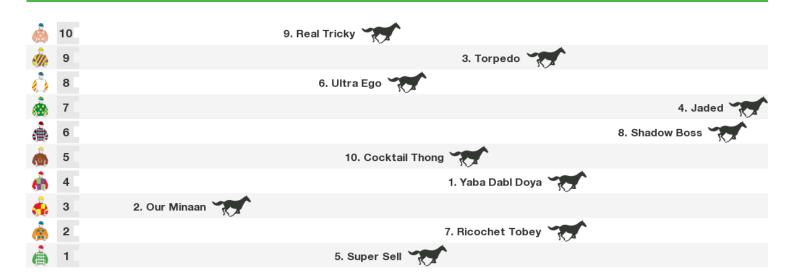

#### 1400m RACE 7 RACING QUEENSLAND SUMMER PROVINCIAL SERIES BenchMark 75 Handicap

Rail position: True Entire Course.