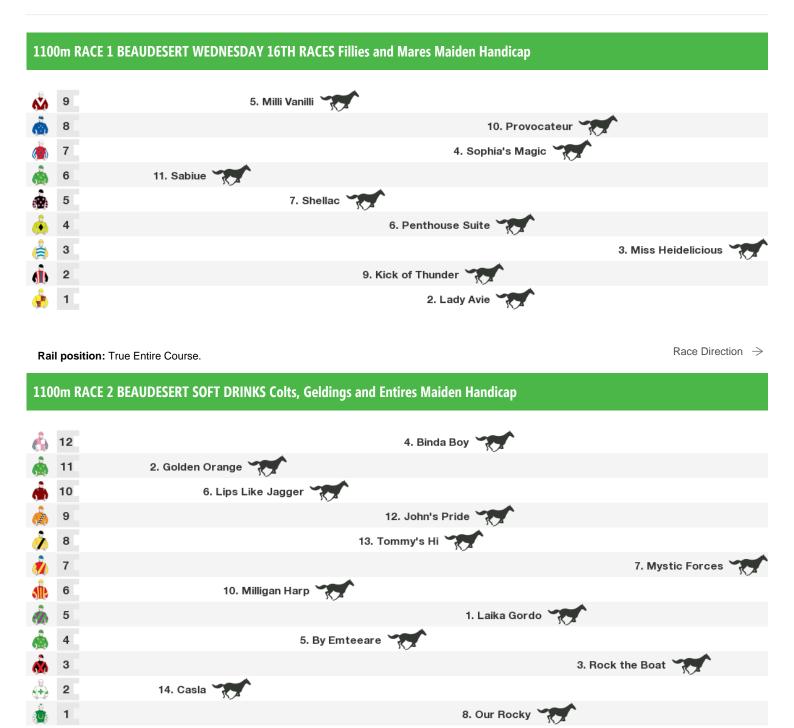

# **Beaudesert Speedmaps**

# Friday 27th November 2015

Rail position: True Entire Course.

Race Direction →