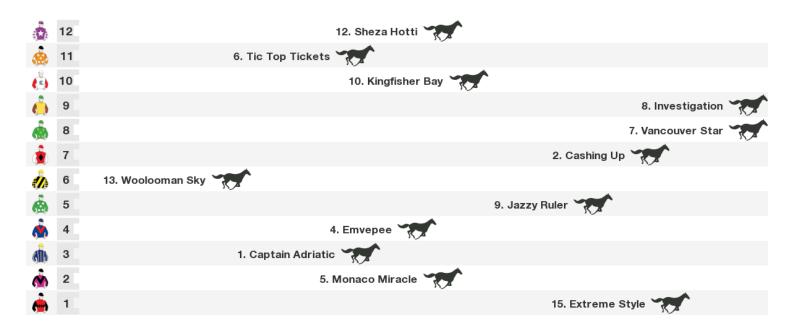

## 1300m RACE 3 XXXX QTIS Three-Years-Old Maiden Plate

Rail position: True Entire Course.

Race Direction →

# 1200m RACE 4 BARRIER REEF POOLS Class 2 Handicap

Rail position: True Entire Course.

Race Direction →