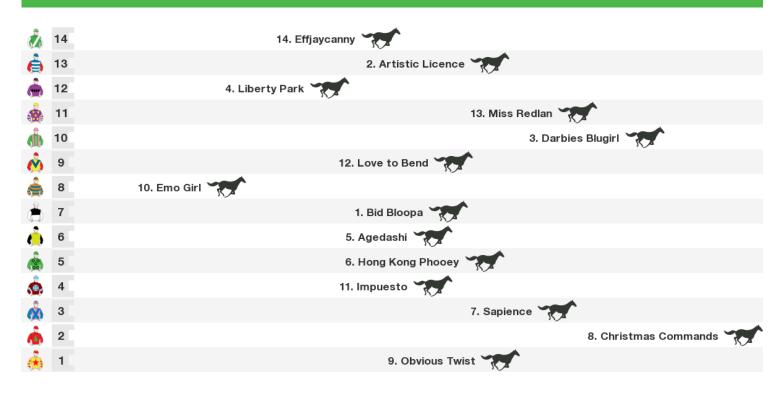

### 1750m RACE 4 HOLLYDENE ESTATE CLASS 1 & MAIDEN PLATE

| Å                       | 12 | 9. The Wild Side    |
|-------------------------|----|---------------------|
| ۵<br>۱                  | 44 |                     |
|                         | 11 | 12. Nina's Pride    |
| ٥                       | 10 | 13. Sharani         |
| ان<br>ایک<br>ایک<br>ایک | 9  | 11. My Lucky Lady   |
| à                       | 8  | 3. Willie Heritage  |
| ۱                       | 7  | 5. Aussie Gold      |
| ġ,                      | 6  | 7. Bold Colt        |
| ٨                       | 5  | 4. Classic Attitude |
| è                       | 4  | 1. Mr Haar          |
| è.                      | 3  | 6. Balmain          |
|                         | 2  | 8. Dr Kimble        |
|                         | 1  | 10. Ciqala          |
|                         |    |                     |

Rail position: +5m 1000m-300m then cutaway applies

Race Direction  $\, 
ightarrow \,$ 