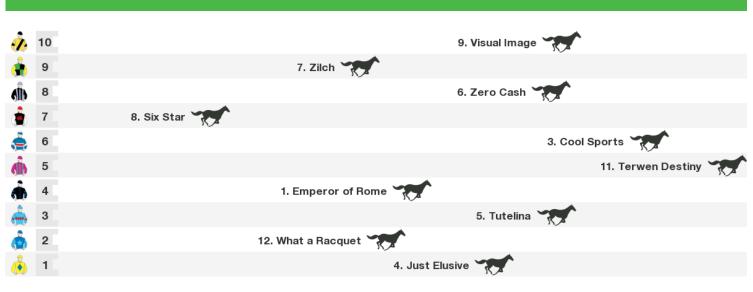

#### 1000m RACE 7 '1ST EXCELEBRATION YEARLINGS IN 2016' BENCHMARK 55 HANDICAP

Rail position: +5m 1000m-300m then cutaway applies