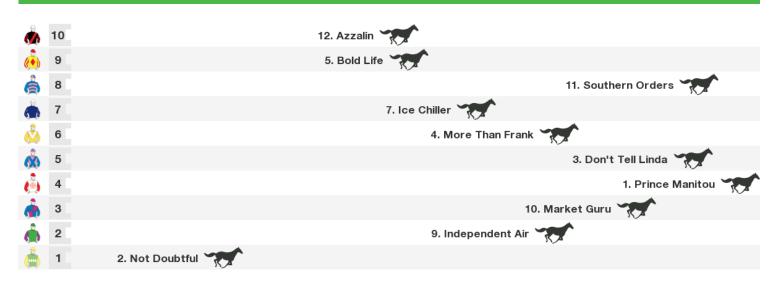

# 1500m RACE 5 HALLOWED CROWN @ DARLEY BENCHMARK 53 HANDICAP

| <u> </u>  | 13 |                   | 5. Skyfall              |
|-----------|----|-------------------|-------------------------|
| <u>به</u> | 12 |                   | 5. Skyfall 7. Seektowin |
| <b>Š</b>  | 11 | 11. Nonino        |                         |
| à         | 10 | 4. Paronella      |                         |
| <u>.</u>  | 9  |                   | 14. Dane Fire           |
|           | 8  | 12. Northern Mark |                         |
| â         | 7  | 9. Assertive Chef |                         |
| ė<br>ė    | 6  | 13. Ality         |                         |
| đ         | 5  | 8. Supplements    |                         |
|           | 4  | 6. Still the Man  |                         |
| è         | 3  |                   | 2. Smarty Pants         |
| Ż         | 2  |                   | 1. Secret Web           |
| Ô         | 1  | 10. Duquessa      |                         |
|           |    |                   |                         |

Race Direction  $\rightarrow$ 

Rail position: +5m 1000m-300m then cutaway applies

Rail position: +5m 1000m-300m then cutaway applies

Race Direction  $\rightarrow$ 