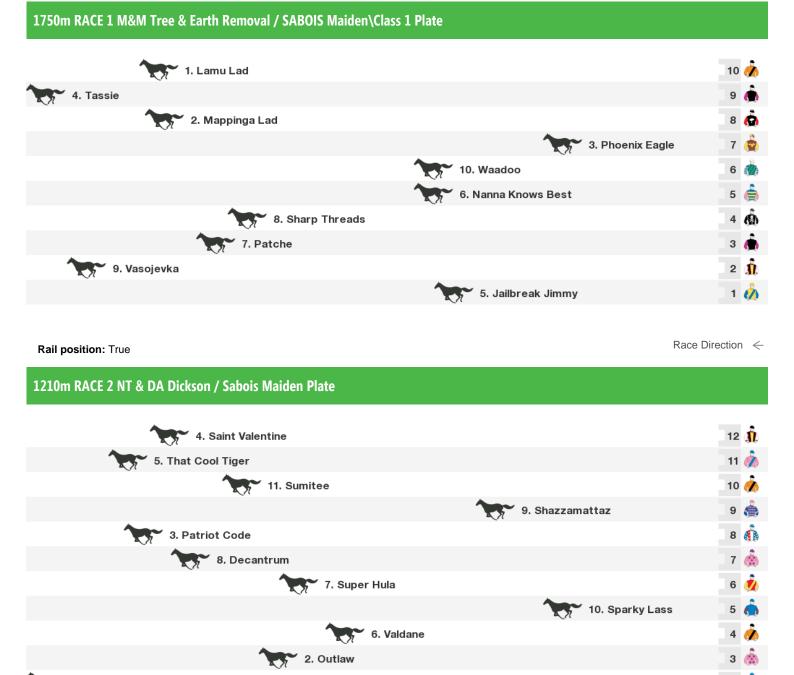

# **Port Lincoln Speedmaps**

## Friday 27th November 2015

Rail position: True Race Direction  $\leftarrow$ 

13. Carbon Storm

## 1210m RACE 3 Schweppes BM54 Handicap

| 11. Sound Alibi     | 12 🧖 |
|---------------------|------|
| 7. Faverock         | 11 🗷 |
| 3. Lustreman        | 10 🦺 |
| 2. Fraar Mandy      | 9 🧞  |
| 4. Divadebeer       | 8 🧔  |
| 1. Swingin' Dazzler | 7 💍  |
| 6. Bearded Dragon   | 6 🤼  |
| 8. Wotzinthebag     | 5 🚔  |
| 9. Big Wave         | 4 🐧  |
| 10. Lewis Street    | з 🦍  |
| 12. Roulette Prince | 2 🏚  |
| 5. Point Drummond   | 1 👸  |

Rail position: True Race Direction  $\leftarrow$ 

## 1210m RACE 4 Carlton Dry BM54 Handicap

| 3. Sandhill Jett |                      | 10 🐧  |
|------------------|----------------------|-------|
| <b>L</b> //      | 8. Artful Francyl    | 9     |
| 2. All Krupt     | <u>.</u>             | 8 🧥   |
| 9. Bourbondetta  |                      | 7 🧞   |
| 10. Loncay       |                      | 6 ( ) |
| 6. Bengal Tiger  |                      | 5 🌲   |
|                  | 7. Tale Blazer       | 4 🏚   |
|                  | 12. Face Leica Star  | з 🦺   |
| 4. Highway Star  |                      | 2 💍   |
|                  | 11. Willy the Rabbit | 1 💩   |