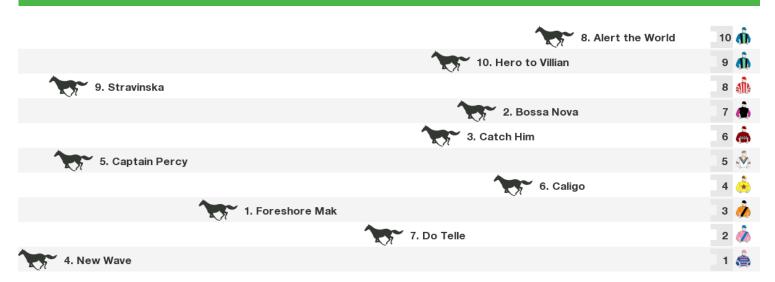

#### 1390m RACE 6 MGA Insurance Benchmark 64 Hcp

Rail position: True Race Direction  $\leftarrow$ 

## 1390m RACE 7 Eco Clean Benchmark 64 Hcp

|               | 9. Atomic Hero |                    | 7 🧥 |
|---------------|----------------|--------------------|-----|
| 3. Valik      | ~~             |                    | 6 🙆 |
| 7. Jestwin    |                |                    | 5 🚵 |
| 4. Rock Speed |                |                    | 4 🧀 |
| 2. Hard At It |                |                    | з 🌰 |
|               |                | 5. Tresette        | 2 🦚 |
|               |                | 1. Primal Instinct | 1 🦚 |

Rail position: True Race Direction  $\leftarrow$ 