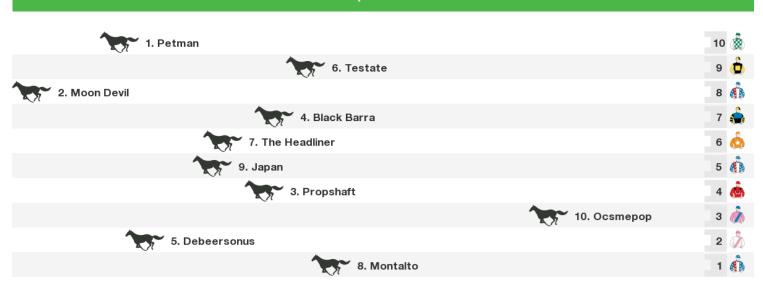

## 1210m RACE 8 Port Lincoln Gourmet Meats Benchmark 80 Hcp

Rail position: True

#### 1210m RACE 9 Rossair Charters Benchmark 64 Handicap

| 6. Geordie's Second  |                     | 11 🐧 |
|----------------------|---------------------|------|
|                      | 10. Heza Hussler    | 10 🦍 |
| 5. Joken Jim         |                     | 9 🕢  |
|                      | 9. Tycoon Celebrity | 8 💑  |
| 4. Spirit of Flatley |                     | 7 🦚  |
|                      | 3. Roll On Bai      | 6 🔥  |
| 7. Hezafraar         |                     | 5 🚑  |
| 1. Father Tony       |                     | 4    |
| 8. Milos             |                     | з 🧘  |
|                      | 12. Morchowie Miss  | 2 💩  |
|                      | 11. Magical Tycoon  | 1 🦚  |

Rail position: True