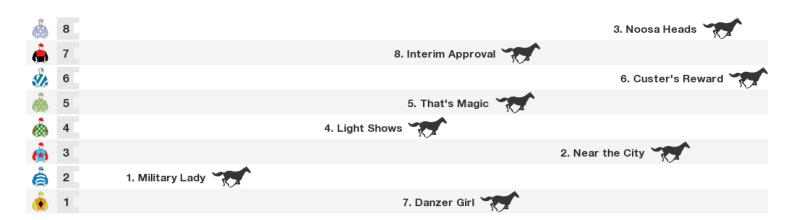

### 1200m RACE 4 MYER MAROOCHYDORE Class 1 Handicap

Rail position: 5 metres Entire Course.

Race Direction →