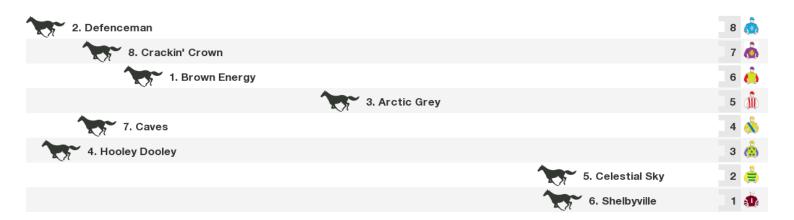

# **Wodonga Speedmaps**

## Friday 27th November 2015



Wodonga | Page 1

#### 1100m RACE 3 Nordcon LAND Maiden Plate



Rail position: True Entire Circuit

#### 2050m RACE 4 The Ollie Cox Memorial



Rail position: True Entire Circuit

## 1590m RACE 5 Jacob Hino Wodonga Prestige BM64 Handicap

| _                  |     |
|--------------------|-----|
| 1. Treasure Map    | 9 🦚 |
| 5. Baby Jack       | 8 🦓 |
| 2. Ducal Castle    | 7   |
| 7. Never Pegasus   | 6 🏚 |
| 3. Zamperini       | 5   |
| 10. Jewel's Shadow | 4   |
| 4. I'm the Boss    | 3 🕱 |
| 9. Sweetly Gliding | 2 🧘 |
| 8. Kleiner Teufel  | 1 🎂 |

Rail position: True Entire Circuit

Race Direction ←

## 1590m RACE 6 Telstra Business Centre Wodonga Gold Cup

| 4. Minnie Downs       | 13 🦓 |
|-----------------------|------|
| 9. He's an Angel      | 12 👶 |
| 8. Zero to Ten        | 11 🚵 |
| 11. Game of Shadows   | 10 🧥 |
| 7. Entre Nous         | 9 🦣  |
| 10. Hot Ruby          | 8 🦓  |
| 5. King's Dance       | 7 💍  |
| 2. Ga