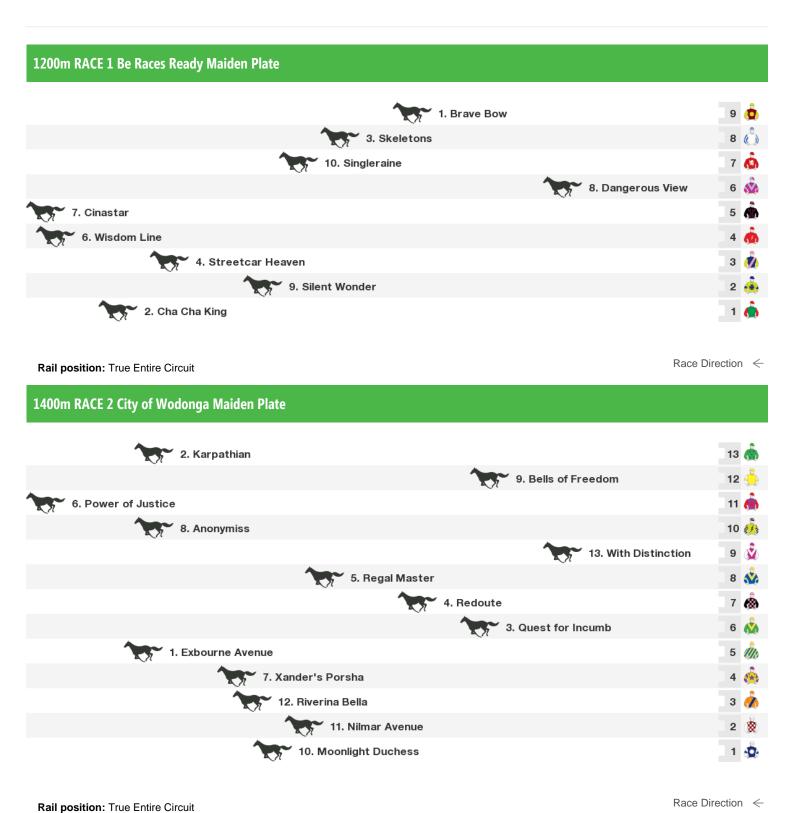

## 1590m RACE 6 Telstra Business Centre Wodonga Gold Cup

| 4. Minnie Downs       | 13 🦓 |
|-----------------------|------|
| 9. He's an Angel      | 12 👶 |
| 8. Zero to Ten        | 11 🚵 |
| 11. Game of Shadows   | 10 🧥 |
| 7. Entre Nous         | 9 🦣  |
| 10. Hot Ruby          | 8 🦓  |
| 5. King's Dance       | 7 💍  |
| 2. Garud              | 6 🎪  |
| 1. Oregon Spirit      | 5 🙇  |
| 13. Murdoch's Joy     | 4    |
| 12. Providential      | з 🚖  |
| 6. Master Reset       | 2 🧥  |
| 3. Trade Commissioner | 1 🐞  |

Rail position: True Entire Circuit

Race Direction ←