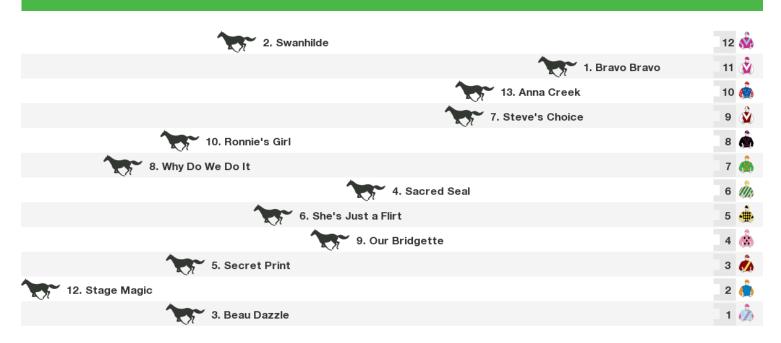

# **Wodonga Speedmaps**

## Friday 27th November 2015



Wodonga | Page 1

#### 1100m RACE 3 Nordcon LAND Maiden Plate



Rail position: True Entire Circuit

#### 2050m RACE 4 The Ollie Cox Memorial



Rail position: True Entire Circuit

## 1590m RACE 5 Jacob Hino Wodonga Prestige BM64 Handicap

| _                  |     |
|--------------------|-----|
| 1. Treasure Map    | 9 🦚 |
| 5. Baby Jack       | 8 🦓 |
| 2. Ducal Castle    | 7   |
| 7. Never Pegasus   | 6 🏚 |
| 3. Zamperini       | 5   |
| 10. Jewel's Shadow | 4   |
| 4. I'm the Boss    | 3 🕱 |
| 9. Sweetly Gliding | 2 🧘 |
| 8. Kleiner Teufel  | 1 🎂 |

Rail position: True Entire Circuit

Race Direction ←

## 1590m RACE 6 Telstra Business Centre Wodonga Gold Cup

| 4. Minnie Downs       | 13 🦓 |
|-----------------------|------|
| 9. He's an Angel      | 12 👶 |
| 8. Zero to Ten        | 11 🚵 |
| 11. Game of Shadows   | 10 🧥 |
| 7. Entre Nous         |