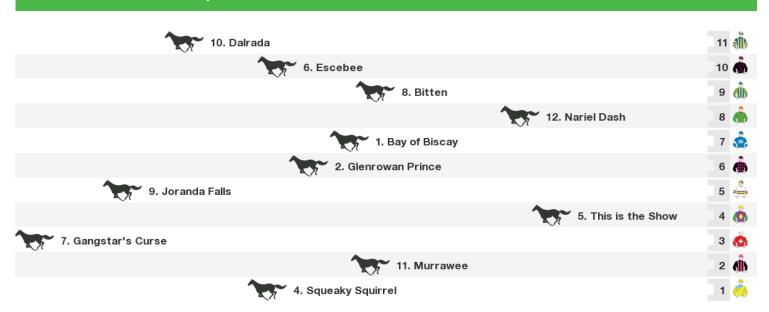

### 1300m RACE 8 Bill McGrath Engineering BM64 Handicap

Rail position: True Entire Circuit