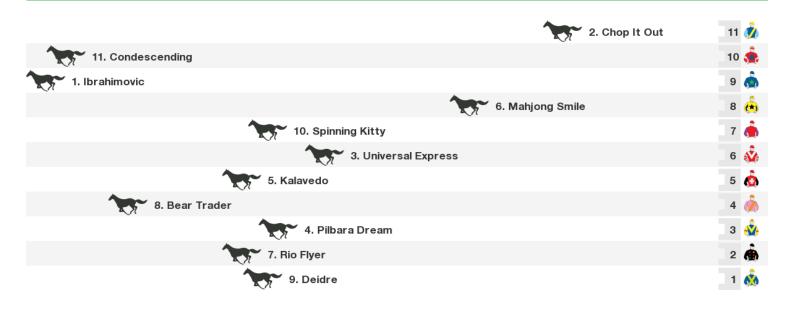

## 1100m RACE 6 REGIONAL WEST GROUP HANDICAP

Rail position: Rail is at the inside position.

Race Direction  $\leftarrow$ 