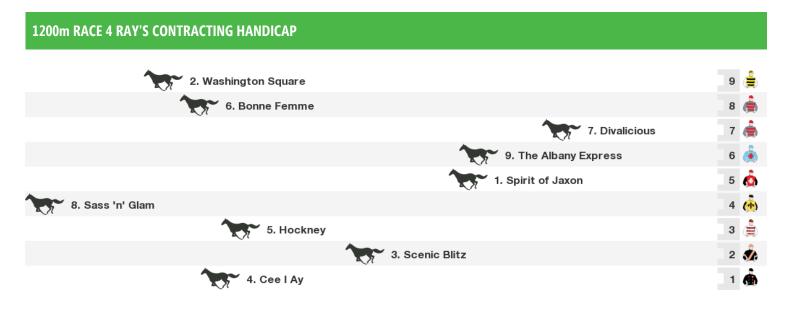

| 1300m RACE 5 SKIPPERS AVIATION HANDICAP |     |  |  |  |
|-----------------------------------------|-----|--|--|--|
| 2. Fathing Fast 8                       | 3 👘 |  |  |  |
|                                         | ' 💧 |  |  |  |
| 6. Sentence 6                           | 6   |  |  |  |
| 5. Idealist 5                           | i 👶 |  |  |  |
| 8. Mrs Hartley 4                        | i 🍈 |  |  |  |
| 1. Duke of Downs 3                      | : 🚔 |  |  |  |
| 7. Flying Metal 2                       | 2 🌰 |  |  |  |
| 4. Undisclosed Desire 1                 | ı 🏨 |  |  |  |

#### Rail position: Rail is at the inside position.