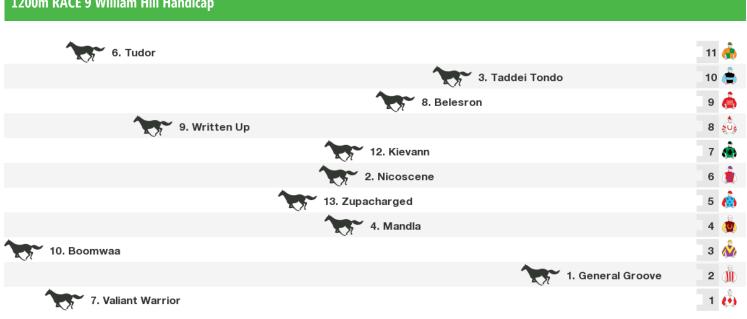

-------------------|---------------------|---------|
|                   | 9. Belor            | rum 9 🧓 |
| 1. Sadaqa         |                     | 8 💍     |
|                   | 12. Our Valdivia    | 7 🧞     |
| 7. Dante's Finale |                     | 6 🧥     |
|                   | 4. Hero Master      | 5 🕸     |
|                   | 10. Clear Direction | 4 🚓     |
|                   | 14. Slade de Cerisy | з 🔥     |
|                   | 6. Vintage Lad      | 2 🧥     |
|                   | 3. Golden I         | Mane 1  |

Rail position: True Entire Circuit

## 1000m RACE 7 City Jeep Handicap



Rail position: True Entire Circuit

Race Direction ←

#### 1500m RACE 8 1PRINT Handicap



Rail position: True Entire Circuit

Race Direction ←

#### 1200m RACE 9 William Hill Handicap





Rail position: True Entire Circuit

#### Produced by Punters.com.au

Punters.com.au is your ultimate racing website. Social networking, free form guides, odds comparison, betting deals, the latest news, photos and a revolutionary tipping system allowing punters to buy and sell their horse racing tips. Visit www.punters.com.au for more information.

#### Love it, hate it, can't live without it? We'd love to hear from you: support@punters.com.au

© 2015 Punters Paradise Pty Ltd. If you're reading this copyright notice you're probably thinking of printing lots of copies. Go for it. Give a copy to your mates, your mum and some strangers at the TAB. We want people to have our free form quides. Just don't sell them, alter, change or reproduce parts of this form quide as it's strictly prohibi