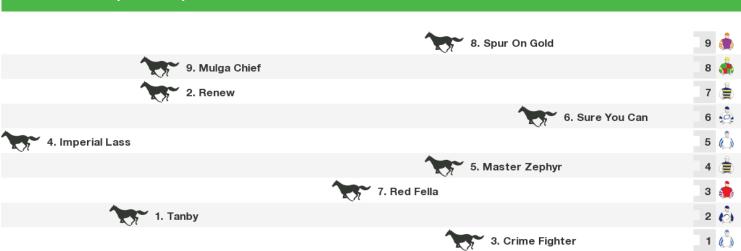

## 1600m RACE 6 Ranvet Handicap

|                   | 11. Club Star       | 10      |
|-------------------|---------------------|---------|
|                   | 9. Belor            | rum 9 🧓 |
| 1. Sadaqa         |                     | 8 💍     |
|                   | 12. Our Valdivia    | 7 🧞     |
| 7. Dante's Finale |                     | 6 🧥     |
|                   | 4. Hero Master      | 5 🕸     |
|                   | 10. Clear Direction | 4 🚓     |
|                   | 14. Slade de Cerisy | з 🔥     |
|                   | 6. Vintage Lad      | 2 🧥     |
|                   | 3. Golden I         | Mane 1  |

Rail position: True Entire Circuit