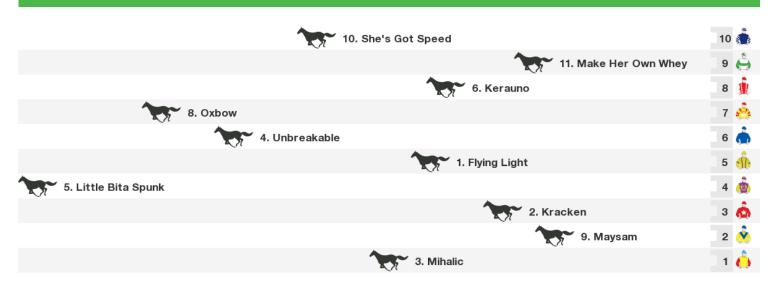

## 1000m RACE 7 City Jeep Handicap

Rail position: True Entire Circuit

Race Direction ←