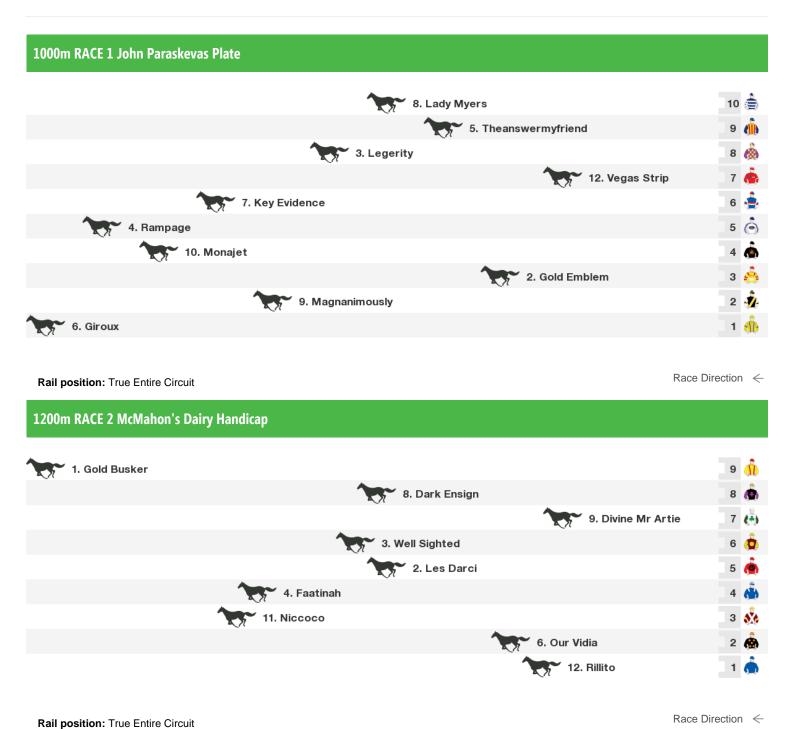

# 2500m RACE 4 Slickpix Handicap

Rail position: True Entire Circuit

Race Direction ←

# 1600m RACE 5 Strathmore FC 2005 Premiers Handicap

Rail position: True Entire Circuit Race Direction ←