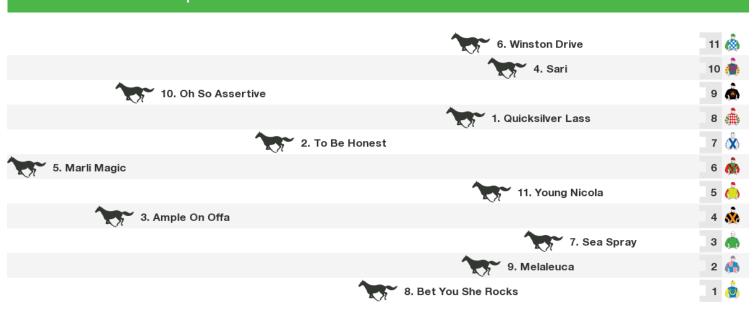

#### 1500m RACE 8 1PRINT Handicap

Rail position: True Entire Circuit

Race Direction ←