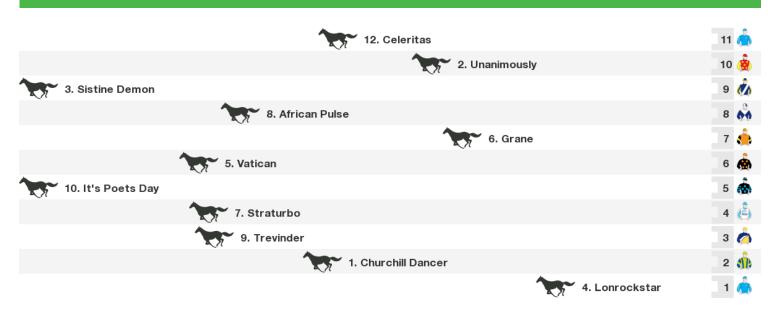

#### 1500m RACE 8 1PRINT Handicap

Rail position: True Entire Circuit

Race Direction ←