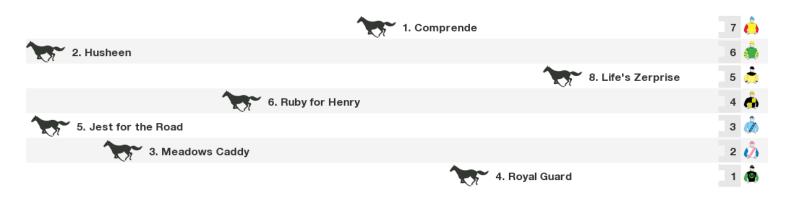

# 1530m RACE 3 Plumbing & Pipeline Solutions Handicap

Rail position: +11m 1200m-WP, 7m Remainder. Sectional 615m

Race Direction ←