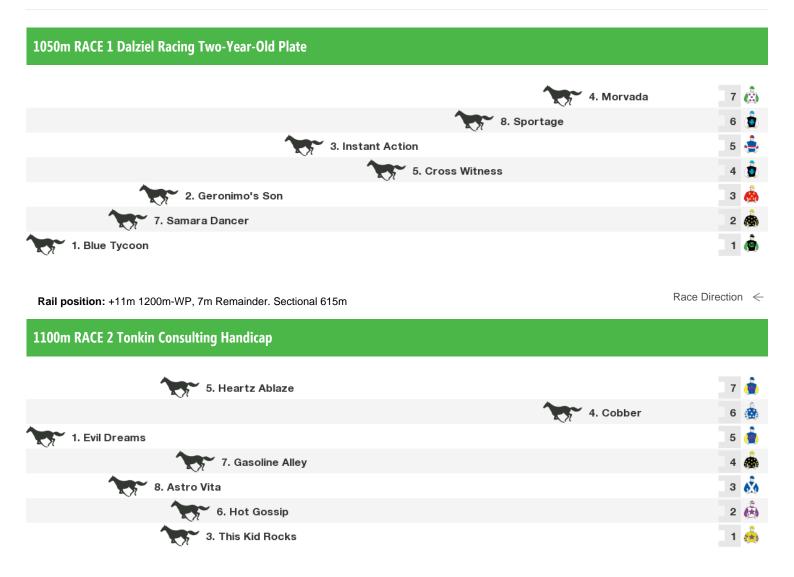

Rail position: +11m 1200m-WP, 7m Remainder. Sectional 615m

# **Morphettville Speedmaps**

# Saturday 28th November 2015



# 1530m RACE 3 Plumbing & Pipeline Solutions Handicap



Rail position: +11m 1200m-WP, 7m Remainder. Sectional 615m

Race Direction ←

# 2500m RACE 4 Roadside Services & Solutions Handicap



Rail position: +11m 1200m-WP, 7m Remainder. Sectional 615m

### 1200m RACE 5 Action Linemarking Handicap



Rail position: +11m 1200m-WP, 7m Remainder. Sectional 615m

Race Direction ←

## 1100m RACE 6 Prime Traffic Solutions Handicap



Rail position: +11m 1200m-WP, 7m Remainder. Sectional 615m

### 1600m RACE 7 Daimler Trucks Adelaide Handicap



Rail position: +11m 1200m-WP, 7m Remainder. Sectional 615m

Race Direction ←

## 1200m RACE 8 Delnorth Handicap

|                     | -    |
|---------------------|------|
| 13. In Taipei       | 10 🦚 |
| 12. Solid Bullet    | 9 🎄  |
| 9. Highland Henr