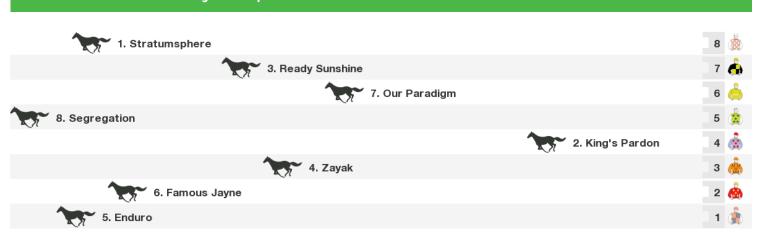

### 1600m RACE 7 Daimler Trucks Adelaide Handicap

Rail position: +11m 1200m-WP, 7m Remainder. Sectional 615m

Race Direction ←