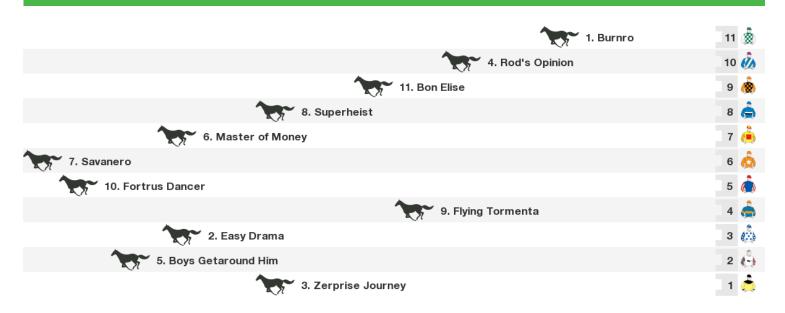

### 1600m RACE 7 Daimler Trucks Adelaide Handicap

Rail position: +11m 1200m-WP, 7m Remainder. Sectional 615m

Race Direction ←