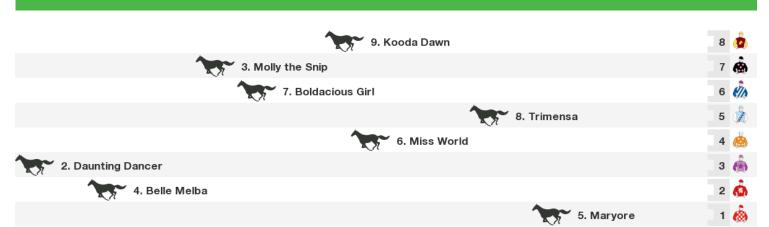

### 1200m RACE 5 Action Linemarking Handicap

Rail position: +11m 1200m-WP, 7m Remainder. Sectional 615m

Race Direction ←