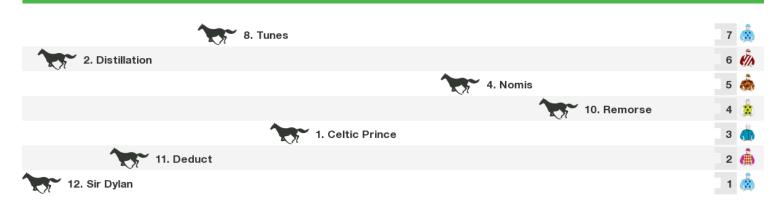

# 2500m RACE 4 Roadside Services & Solutions Handicap

Rail position: +11m 1200m-WP, 7m Remainder. Sectional 615m