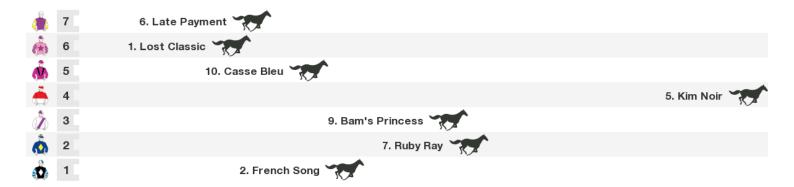

### 1200m RACE 3 HANNAS QTIS Three-Years-Old BM65 Handicap

Rail position: True Entire Course. INTERIM RATINGS

Race Direction →