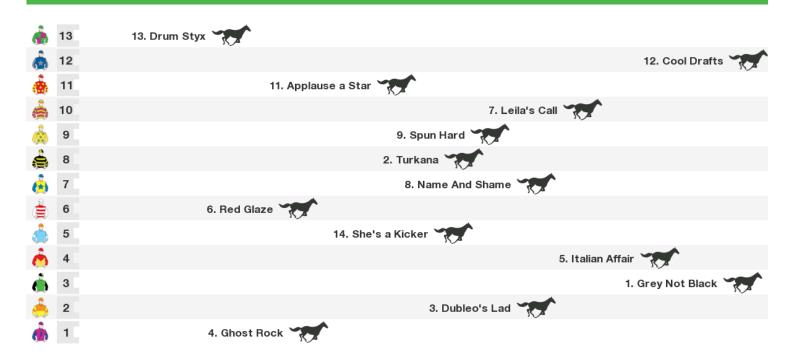

### 2150m RACE 5 MOORE STEPHENS 0 - 62 Handicap

Rail position: True Entire Course. INTERIM RATINGS

Race Direction →