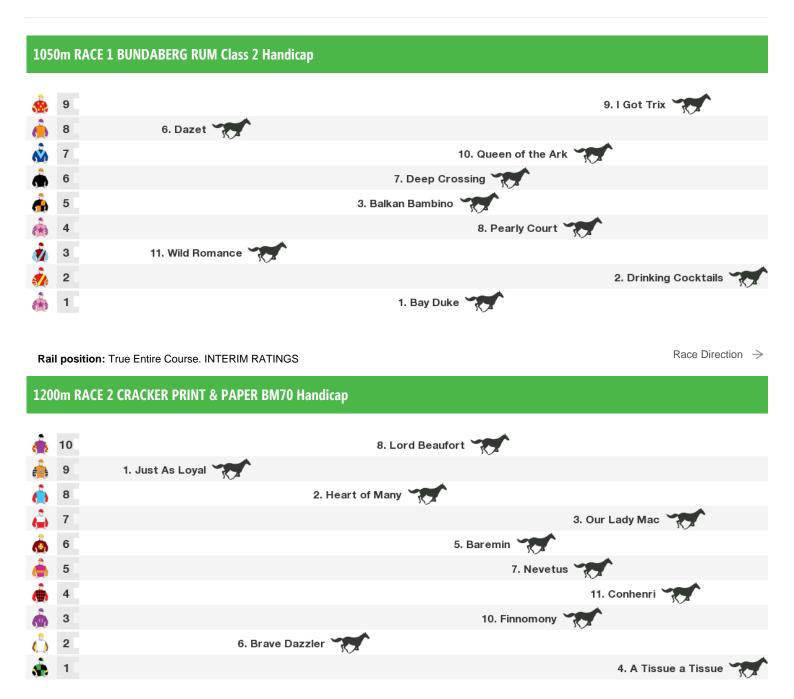

# **Toowoomba Speedmaps**

## Saturday 28th November 2015

Rail position: True Entire Course. INTERIM RATINGS

Race Direction  $\, \rightarrow \,$ 