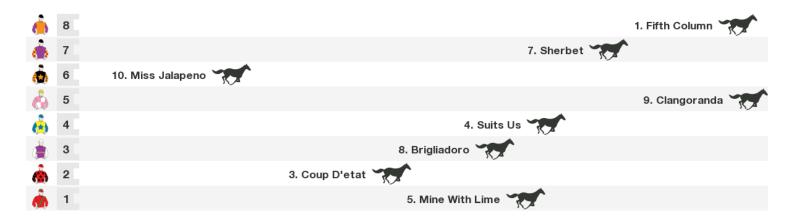

### 1300m RACE 6 SHANNON SIGN COMPANY Class 1 Handicap

Rail position: True Entire Course. INTERIM RATINGS

Race Direction  $\rightarrow$ 