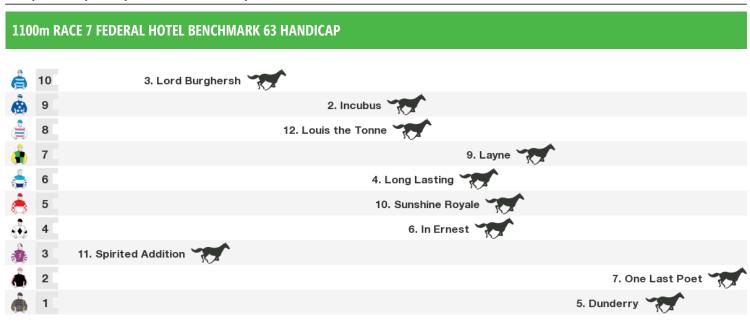

# 1100m RACE 8 BELL RIVER THOROUGHBREDS CLASS 2 PLATE

Rail position: +2m 700m to 300m, True remainder

Race Direction  $\rightarrow$ 