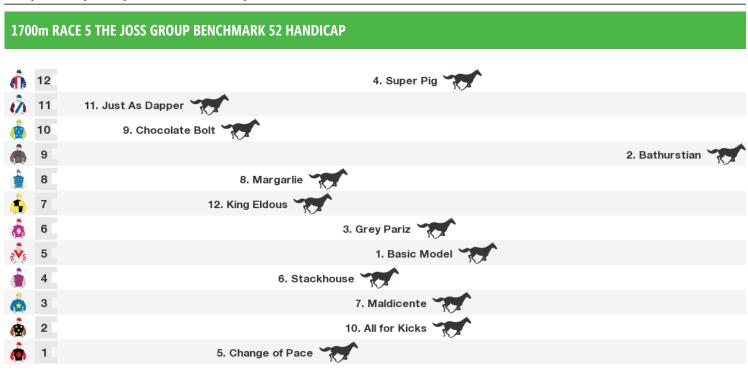

## 1400m RACE 6 ALLENDALE MERINO STUD BENCHMARK 60 HANDICAP

Rail position: +2m 700m to 300m, True remainder

Race Direction  $\rightarrow$ 

Rail position: +2m 700m to 300m, True remainder

Race Direction  $\rightarrow$ 