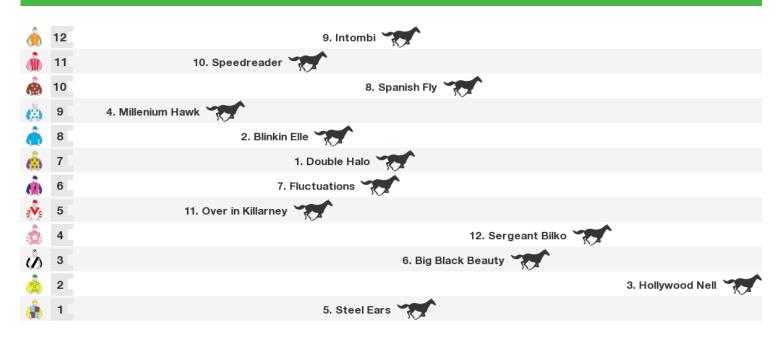

# 1100m RACE 8 BELL RIVER THOROUGHBREDS CLASS 2 PLATE

Rail position: +2m 700m to 300m, True remainder

Race Direction  $\rightarrow$ 