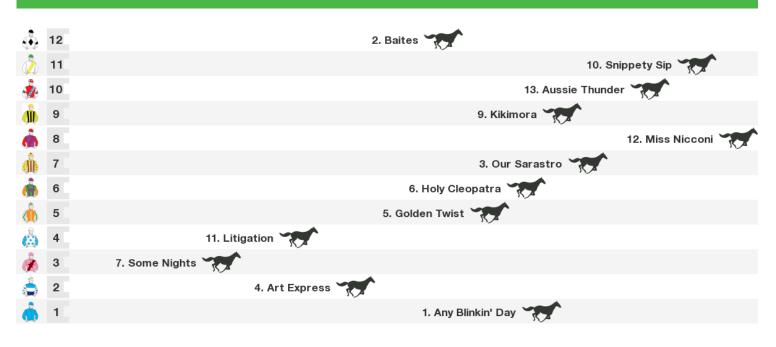

# **1100m RACE 4 JARRED WYKES ELECTRICAL MAIDEN PLATE**

Rail position: +2m 700m to 300m, True remainder

Race Direction  $\, \rightarrow \,$ 

#### Rail position: +2m 700m to 300m, True remainder

Race Direction  $\rightarrow$ 