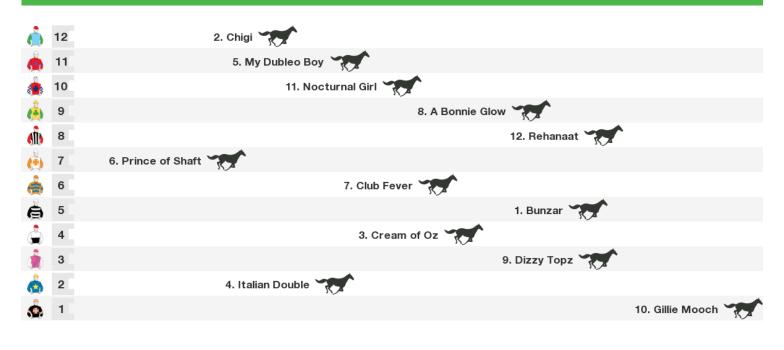

# **1100m RACE 4 JARRED WYKES ELECTRICAL MAIDEN PLATE**

Rail position: +2m 700m to 300m, True remainder

Race Direction  $\, \rightarrow \,$ 

#### Rail position: +2m 700m to 300m, True remainder

Race Direction  $\rightarrow$ 