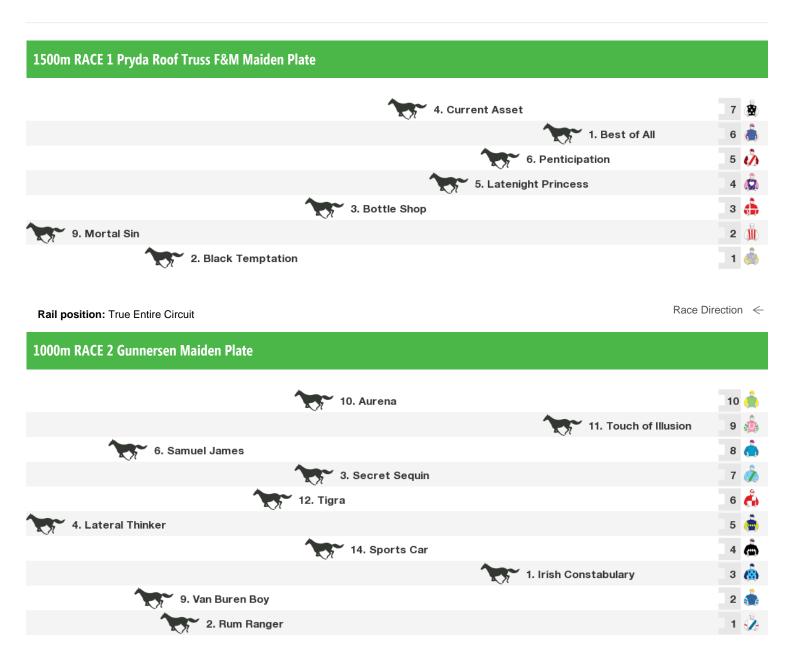

# **Yarra Valley Speedmaps**

## Saturday 28th November 2015

Rail position: True Entire Circuit

### 1950m RACE 3 Tilling Smartframe Maiden Plate

Rail position: True Entire Circuit

## 1950m RACE 4 Epping Timber 50th Anniversary Cup Handicap

Rail position: True Entire Circuit

## 1000m RACE 5 Timberlink Australia Handicap

|                |             | 2. Kentucky Tsar   | 10 | <b>*</b>    |
|----------------|-------------|--------------------|----|-------------|
|                |             | 1. Cosmo King      | 9  | ŵ           |
|                | 4. Mr       | r Bandit Country   | 8  | <b>AT</b> D |
|                |             | 3. Quick Chevelle  | 7  |             |
|                | 6. Kalkidan |                    | 6  | <b>(</b>    |
| 9. Rich Widow  |             |                    | 5  |             |
|                |             | 10. Infinite Style | 4  | *           |
| •              | 5. Art Teen |                    | 3  | À           |
| 8. Our Jovanna |             |                    | 2  | 600         |
|                |             | 7. Cheap Tycoon    | 1  | ŵ           |

Rail position: True Entire Circuit Race Direction  $\leftarrow$ 

## 1200m RACE 6 The Chincarini Family Handicap

| 13. Convivial Miss    | 10 🗓 |  |
|-----------------------|------|--|
| 11. Rateriser         | 9 🚑  |  |
| 8. Mr Cooley          | 8    |  |
| 15. Casino Escapee    | 7 🧥  |  |
| 14. Our Queenie       | 6 🤹  |  |
| 12. Sequins 'n' Lace  | 5 🦄  |  |
| 1. Max Master         | 4 🎰  |  |
| 7. Gilt Edge          | з 🦺  |  |
| 10. Fantasy de Fleurs |      |  |
| 4. Beau Garcon        | 1 🚓  |  |