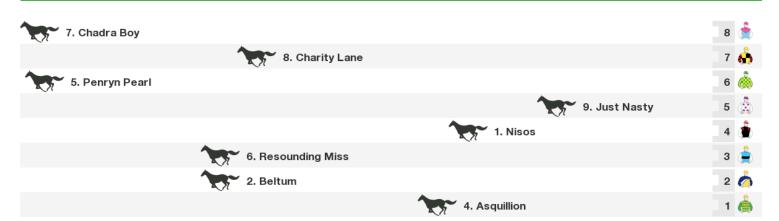

#### 1500m RACE 7 Antonio Chincarini Memorial Handicap

| 1. Royalstroem       | 12 🤷 |
|----------------------|------|
| 5. Whistleonby       | 11 🚔 |
| 8. Battles End       | 10 🏂 |
| 3. Louie the Lip     | 9 🙇  |
| 10. Prie Dieu        | 8 🙆  |
| 14. Sweet Silhouette | 7 🦓  |
| 4. Pegembak          | 6 🦚  |
| 2. King Joy          | 5 👶  |
| 11. Magnificent Show | 4 👶  |
| 12. Dulacca          | 3 🧥  |
| 6. Ezyaz Oscar       | 2 🧥  |
| 13. Ben's Spirit     | 1 🏨  |

Rail position: True Entire Circuit