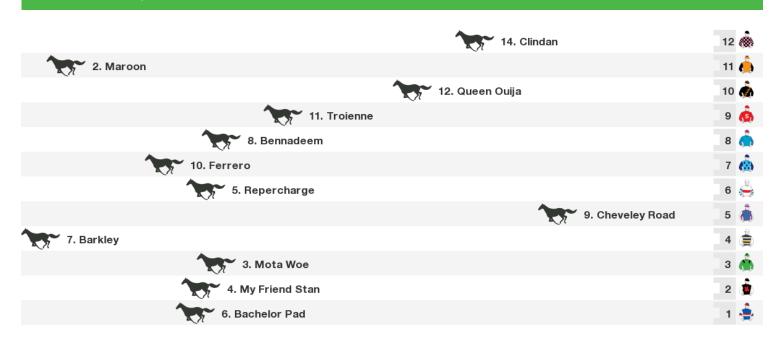

## 1950m RACE 4 Epping Timber 50th Anniversary Cup Handicap

Rail position: True Entire Circuit

Rail position: True Entire Circuit