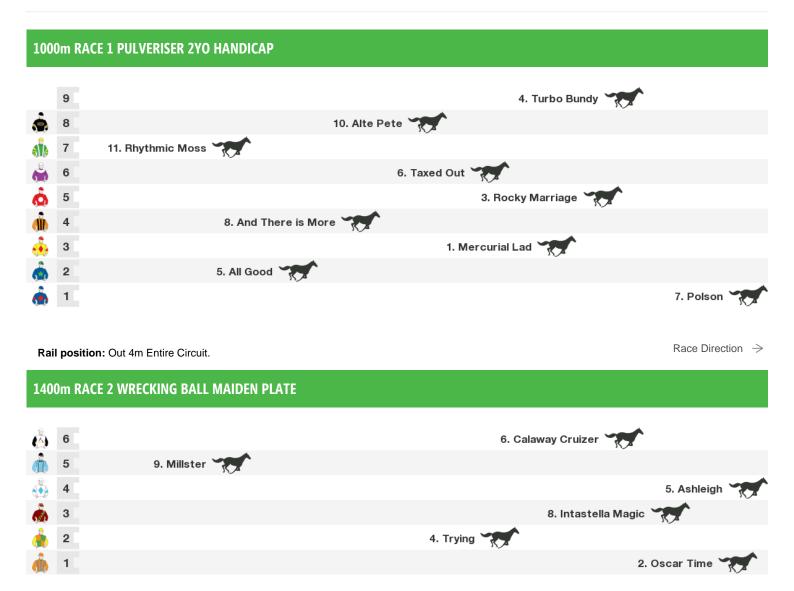

Rail position: Out 4m Entire Circuit.

# **Canberra Speedmaps**

# Friday 27th May 2016



Canberra | Page 1

Race Direction →

### 2000m RACE 3 BREMA GROUP OPEN HANDICAP



Rail position: Out 4m Entire Circuit.

Race Direction →

# 1000m RACE 4 RECYCLING & SUSTAINABILITY MAIDEN PLATE



Rail position: Out 4m Entire Circuit.

Race Direction →

### 1200m RACE 5 DEMOLITION DERBY BENCHMARK 65 HANDICAP



Rail position: Out 4m Entire Circuit.

Race Direction →

# 1000m RACE 6 VALE SHIREEN SIELER CLASS 2 HANDICAP



Rail position: Out 4m Entire Circuit.

Race Direction →

# 1600m RACE 7 SKIP BIN HIRE CLASS 1 & MAIDEN PLATE



Rail position: Out 4m Entire Circuit.

Race Direction  $\rightarrow$ 

### 1400m RACE 8 SIRACUSA SWEEPSTAKES BENCHMARK 60 HANDICAP



Rail position: Out 4m Entire Circuit.

Race Direction  $\rightarrow$ 



## **Produced by Punters.com.au**

Punters.com.au is