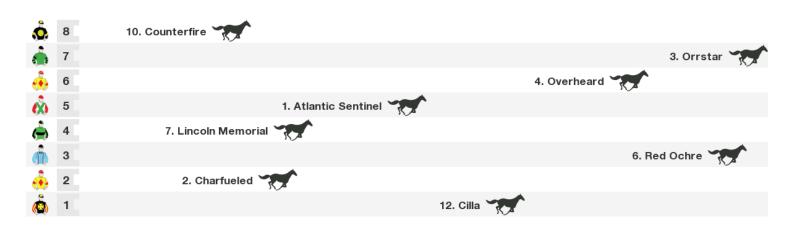

# 1000m RACE 6 VALE SHIREEN SIELER CLASS 2 HANDICAP

Rail position: Out 4m Entire Circuit.

Race Direction →