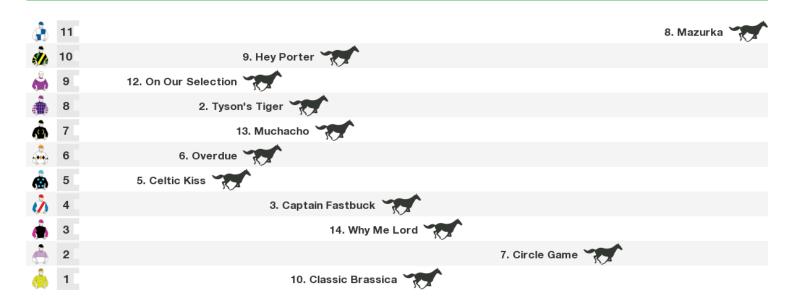

# 1600m RACE 7 SKIP BIN HIRE CLASS 1 & MAIDEN PLATE

Rail position: Out 4m Entire Circuit.

Race Direction  $\rightarrow$ 