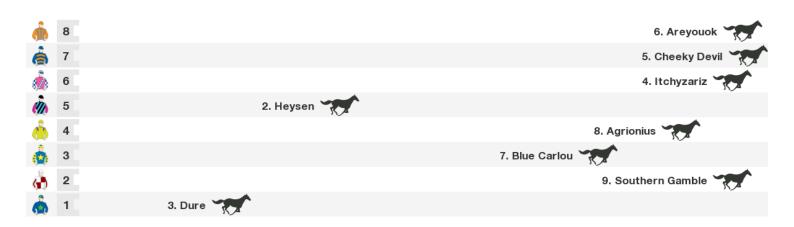

### 1200m RACE 5 DEMOLITION DERBY BENCHMARK 65 HANDICAP

Rail position: Out 4m Entire Circuit.

Race Direction →