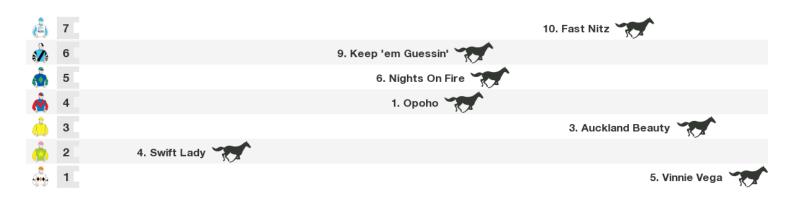

### 1400m RACE 8 SIRACUSA SWEEPSTAKES BENCHMARK 60 HANDICAP

Rail position: Out 4m Entire Circuit.

Race Direction  $\rightarrow$ 