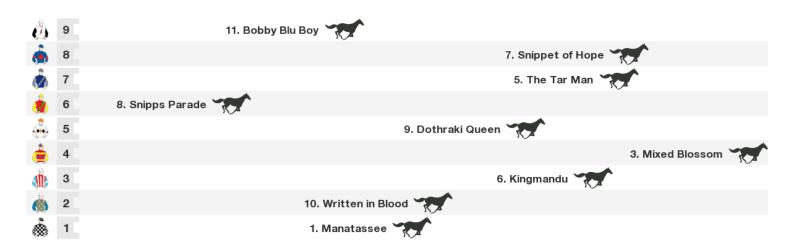

### 1200m RACE 5 DEMOLITION DERBY BENCHMARK 65 HANDICAP

Rail position: Out 4m Entire Circuit.

Race Direction →