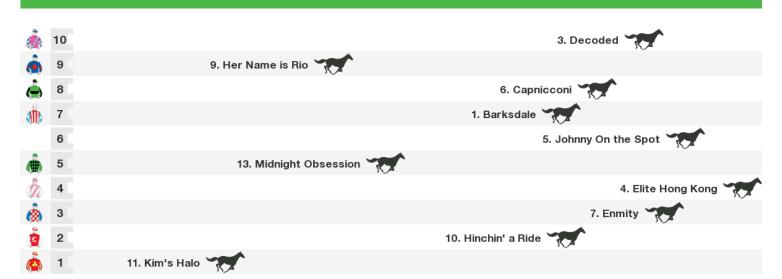

# 1600m RACE 7 SKIP BIN HIRE CLASS 1 & MAIDEN PLATE

Rail position: Out 4m Entire Circuit.

Race Direction  $\rightarrow$ 