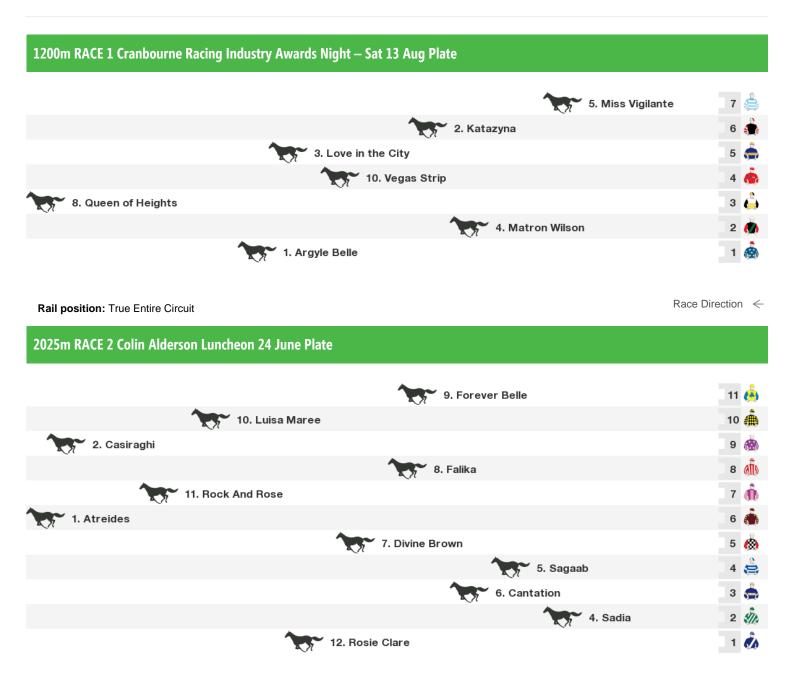

Rail position: True Entire Circuit

# **Cranbourne Speedmaps**

# Friday 27th May 2016



Cranbourne | Page 1

## 1400m RACE 3 Highview Accounting Services Plate

|                   | 1. Amazon Eve         | 11 🦺   |
|-------------------|-----------------------|--------|
|                   | 8. Lady Angelica      | 10 🕕   |
| 6. Four Sisters   |                       | 9 🦚    |
|                   | 10. Phoenix Star      | 8      |
|                   | 13. Jenni in a Bottle | 7 🚔    |
|                   | 11. Tio Madonna       | 6 🖨    |
| 3. Avenue Whisper |                       | 5 🦓    |
|                   | 4. Back in a Flash    | 4      |
|                   | 7. La Padrina         | 3 🏚    |
|                   | 9. Madame Guillotir   | ne 2 👶 |
|                   | 5. Dame Largo         | 1 🚔    |

Rail position: True Entire Circuit

Race Direction ←

#### 1000m