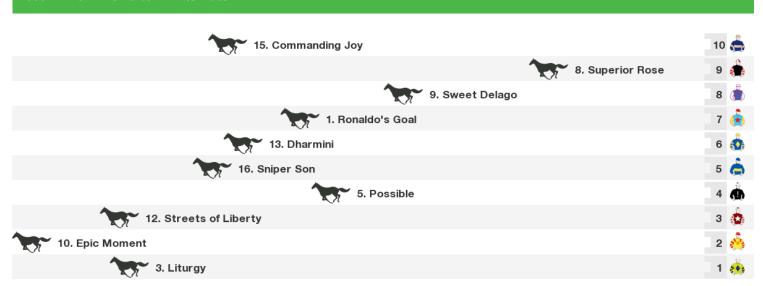

RACE 3 Highview Accounting Services Plate

|                   | 1. Amazon Eve         | 11 🦺   |
|-------------------|-----------------------|--------|
|                   | 8. Lady Angelica      | 10 🕕   |
| 6. Four Sisters   |                       | 9 🦚    |
|                   | 10. Phoenix Star      | 8      |
|                   | 13. Jenni in a Bottle | 7 🚔    |
|                   | 11. Tio Madonna       | 6 🖨    |
| 3. Avenue Whisper |                       | 5 🦓    |
|                   | 4. Back in a Flash    | 4      |
|                   | 7. La Padrina         | 3 🏚    |
|                   | 9. Madame Guillotir   | ne 2 👶 |
|                   | 5. Dame Largo         | 1 🚔    |

Rail position: True Entire Circuit

Race Direction ←

#### 1000m RACE 4 De Bortoli Wines Plate



Rail position: True Entire Circuit

## 2520m RACE 5 Procon Developments Sky Heights Stayers Final

|           |                            | A                    |   |   |
|-----------|----------------------------|----------------------|---|---|
|           |                            | 1. Gilchrist         | 9 |   |
|           |                            | 2. Black Stardom     | 8 |   |
|           | 9. Fledged                 |                      | 7 | å |
|           | 9. Fledged 4. Arizona Girl |                      | 6 |   |
|           |                            | 5. Bayanova          | 5 | À |
| 3. Alrouz |                            |                      | 4 |   |
|           |                            | 10. Tasman Traveller | 3 | å |
|           |