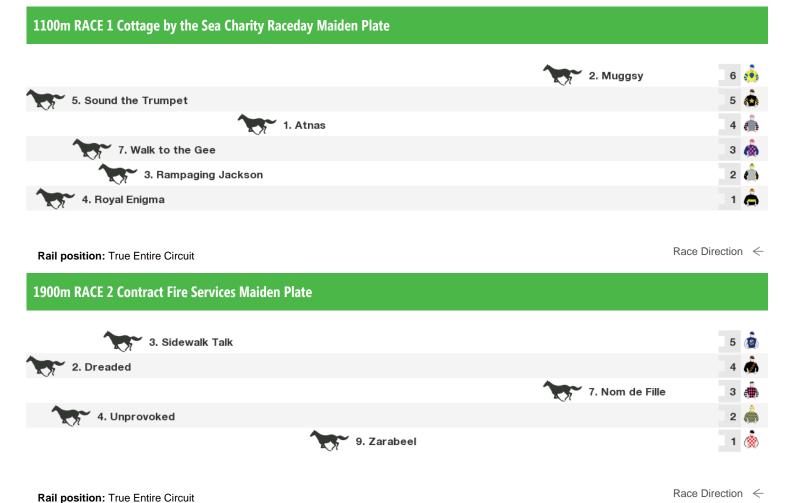

## 1300m RACE 3 Harvey's of Highton F&M Maiden Plate

Rail position: True Entire Circuit

### 1300m RACE 4 Milana's Lingerie & Swimwear F&M BM64 Handicap

Rail position: True Entire Circuit