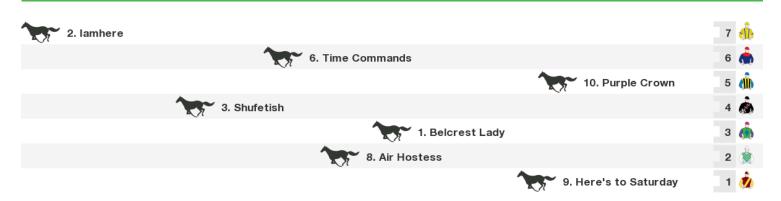

## 1100m RACE 6 Xtreme Technology BM70 Handicap

|              | 1. Hinchley Wood   | 10 🕕 |
|--------------|--------------------|------|
|              | 8. Jinx            | 9 🧥  |
| 9. Punt Club |                    | 8 💍  |
|              | 2. Sylvan Power    | 7 🧥  |
| 5. Dyletta   |                    | 6 🥼  |
|              | 6. Grisbi's Run    | 5 🎰  |
|              | 4. Aurelius Hero   | 4 👶  |
|              | 10. Keep the Magic | з 🥼  |
|              | 7. What a Hoot     | 2 🦚  |
|              | 3. Eye the World   | 1 👸  |

Rail position: True Entire Circuit Race Direction  $\leftarrow$ 