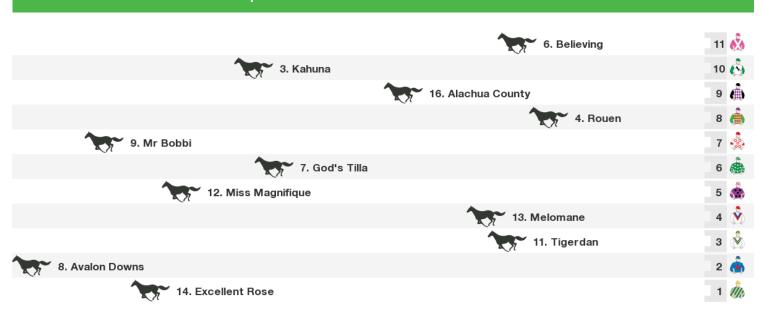

## 1000m RACE 7 Tourism Greater Geelong & the Bellarine BM58 Handicap

|                 | <b>A</b>               | -     |     |
|-----------------|------------------------|-------|-----|
|                 | 14. Sergeant Hightower |       |     |
|                 | 2. The Flying Doormat  | 7     | (3) |
|                 | 11. Tizso Wicked       | 6     |     |
|                 | 15. Betcher            | 5     |     |
| 4. Hitch 'em Up |                        | 4     |     |
| 1. Squizz       | zy                     | 3     |     |
|                 | 6. Ritzy F             | aff 2 | 6   |
|                 | 8. Down the Hatch      | 1     |     |

Rail position: True Entire Circuit Race Direction  $\leftarrow$ 