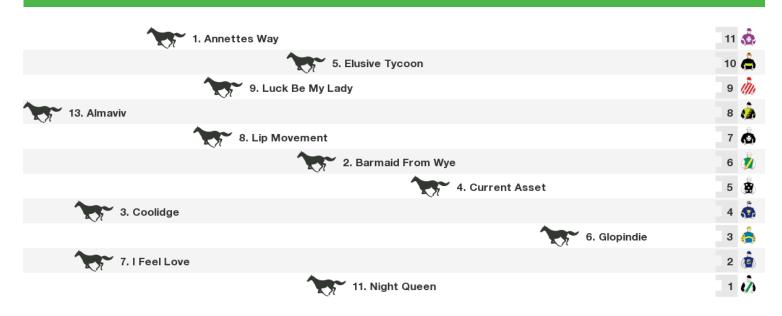

## 1900m RACE 5 Sports Courts Victoria BM58 Handicap

| 8. Valhalla Princess | 12 🌺 |
|----------------------|------|
| 3. Ziggy Martini     | 11 🦺 |
| 12. Kooma Blaze      | 10 👶 |
| 4. Ruperton          | 9 🧥  |
| 9. Despict           | 8 💑  |
| 10. Mister Cool      | 7    |
| 6. Wolfpack          | 6 🦺  |
| 14. Kenona Red       | 5 🚓  |
| 5. Duck Dynasty      | 4    |
| 2. Snitzelwood       | 3 👶  |
| 13. Tiger Time       | 2    |
| 1. Doom 'n' Boom     | 1 🧘  |

Rail position: True Entire Circuit Race Direction ←