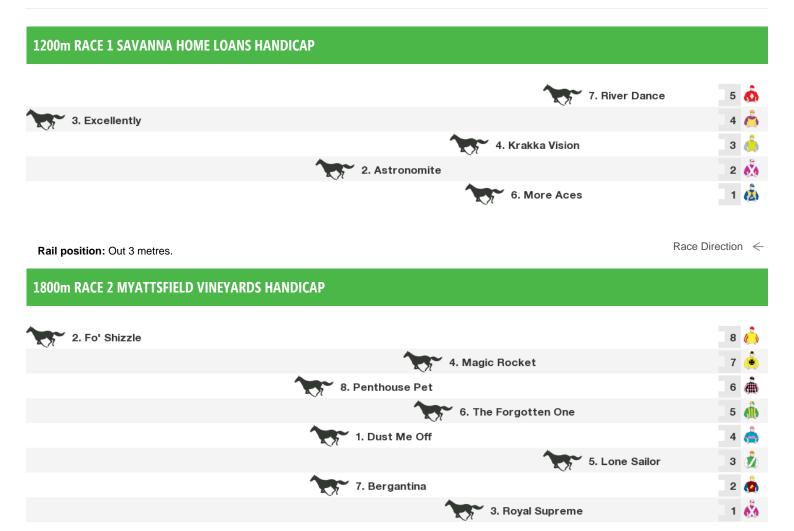

# **Ascot Speedmaps**

# Saturday 22nd October 2016

Rail position: Out 3 metres.

Race Direction ←