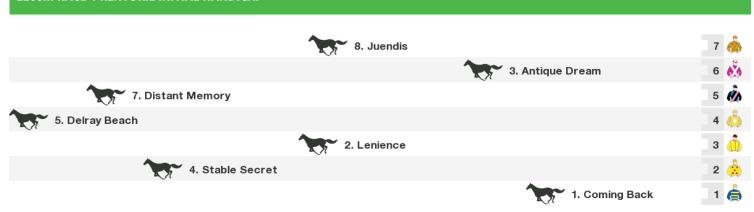

Rail position: Out 3 metres.

#### 1200m RACE 4 RENTOKIL INITIAL HANDICAP

Rail position: Out 3 metres.