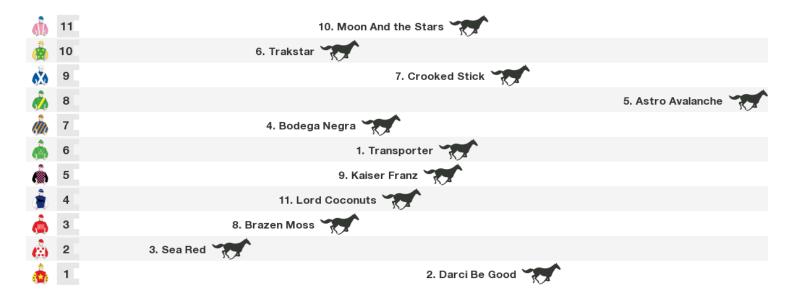

# 1200m RACE 6 SUPERIOR PAK QTIS Three-Years-Old Handicap

Rail position: + 3 Metres Entire Course

Race Direction →