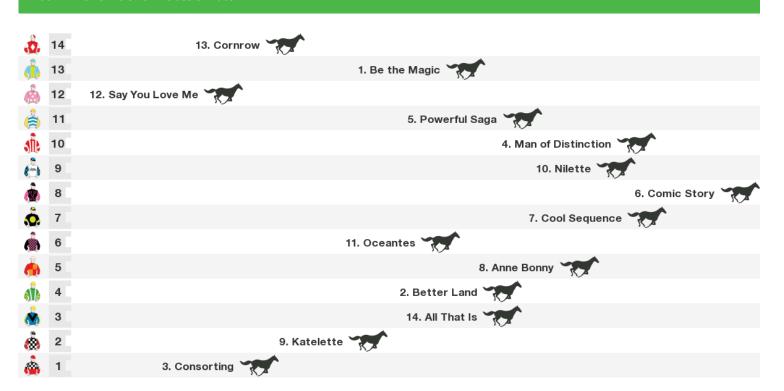

## 1200m RACE 7 TOXFREE BenchMark 75 Handicap

Rail position: + 3 Metres Entire Course

Race Direction →