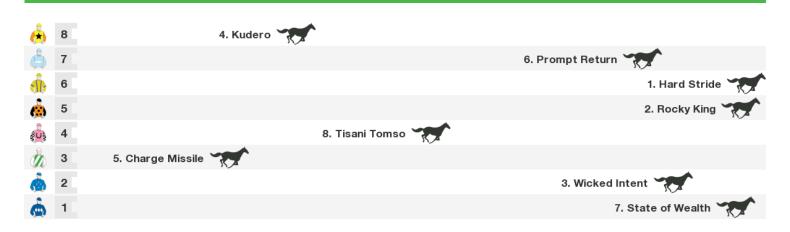

## 1200m RACE 5 NUGROW Class 3 Plate

Rail position: + 3 Metres Entire Course

Race Direction  $\, \rightarrow \,$ 