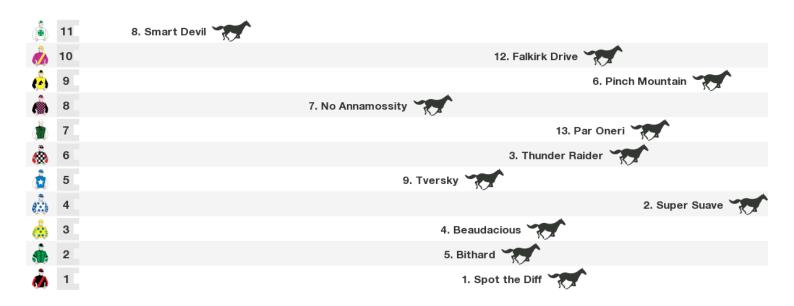

#### 1400m RACE 8 SUEZ Class 6 Handicap

Rail position: + 3 Metres Entire Course

Race Direction →