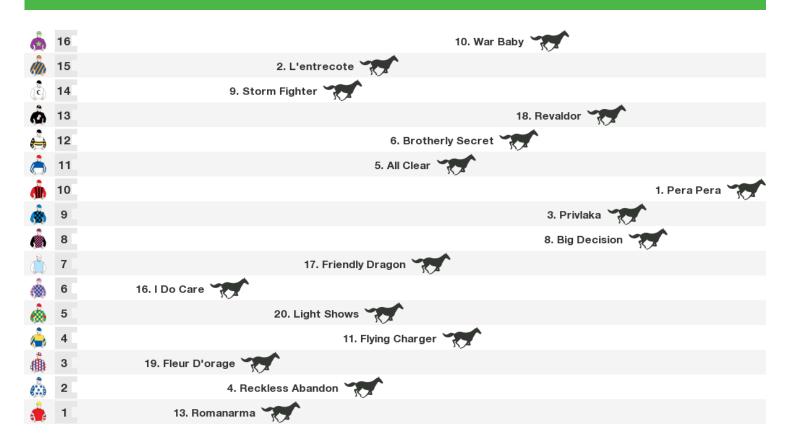

#### 1400m RACE 8 SUEZ Class 6 Handicap

Rail position: + 3 Metres Entire Course

Race Direction →