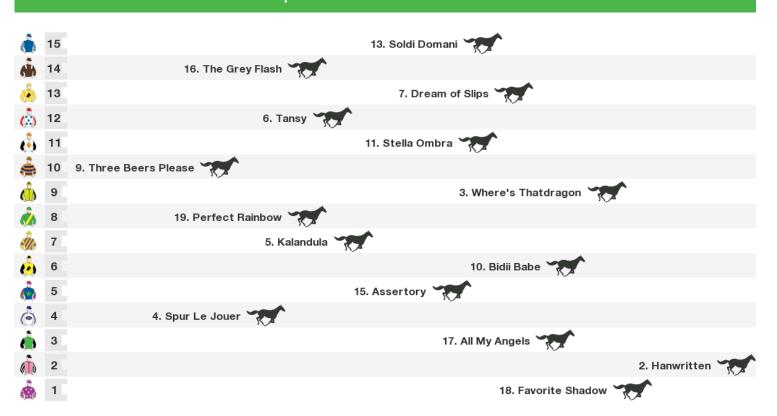

# 1200m RACE 6 SUPERIOR PAK QTIS Three-Years-Old Handicap

Rail position: + 3 Metres Entire Course

Race Direction →