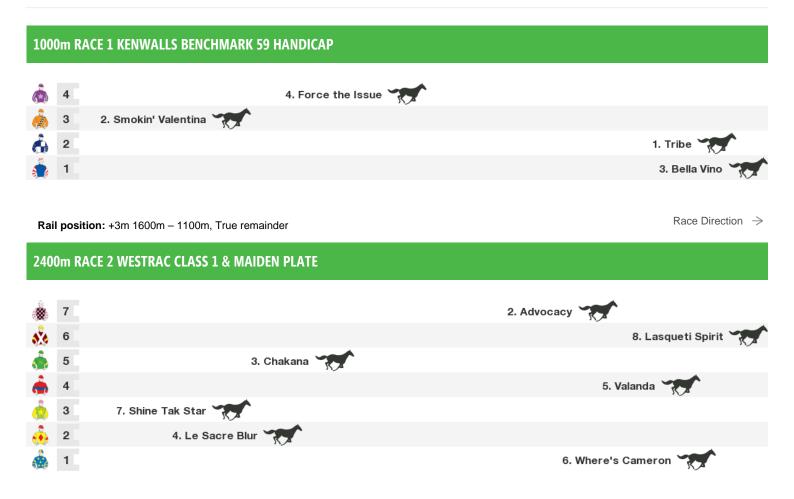

# **Kembla Grange Speedmaps**

# Saturday 22nd October 2016

Rail position: +3m 1600m - 1100m, True remainder

Race Direction  $\rightarrow$ 

# 1600m RACE 3 HUME DOORS & TIMBER CLASS 2 HANDICAP (SCALED +0.5KG)

Rail position: +3m 1600m - 1100m, True remainder

Race Direction →