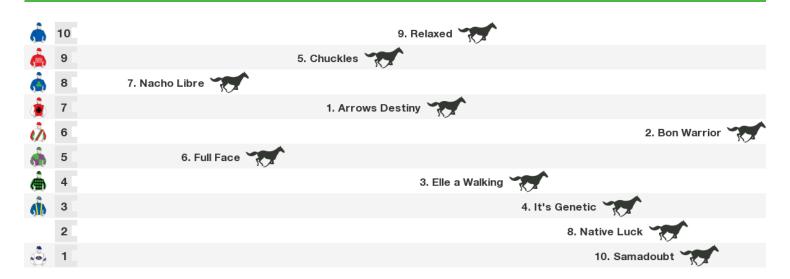

# 1200m RACE 6 A+ PLUS QUALITY TEMP FENCE CUP PROVINCIAL PLATE

Rail position: +3m 1600m - 1100m, True remainder

Race Direction  $\, \Rightarrow \,$ 