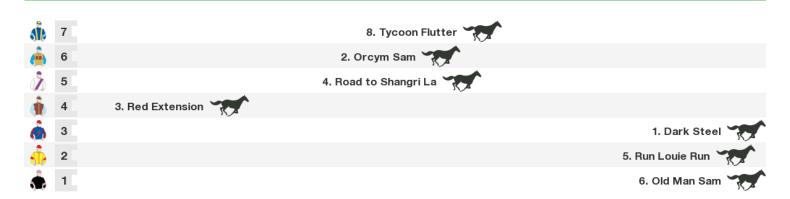

# 1400m RACE 8 CLEARY BROS BENCHMARK 60 HANDICAP

Rail position: +3m 1600m - 1100m, True remainder

Race Direction  $\, \Rightarrow \,$ 