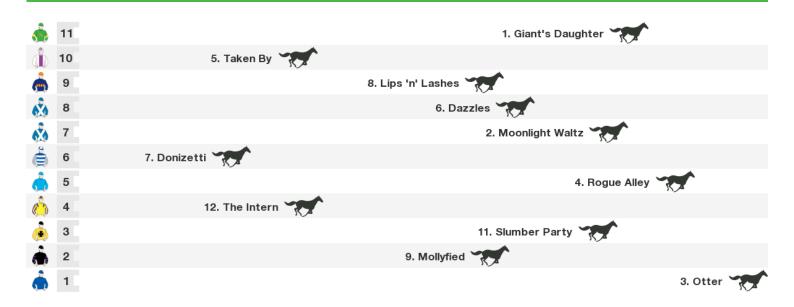

# 1400m RACE 8 CLEARY BROS BENCHMARK 60 HANDICAP

Rail position: +3m 1600m - 1100m, True remainder

Race Direction  $\, \Rightarrow \,$ 