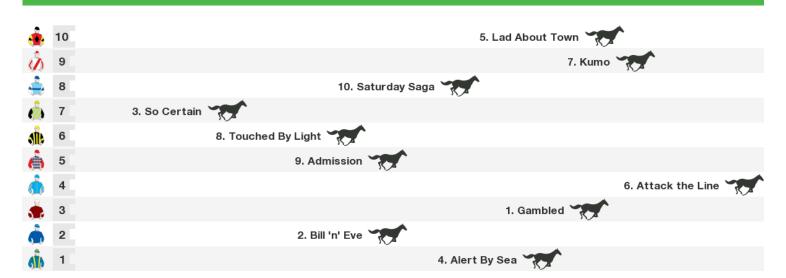

# 1200m RACE 6 A+ PLUS QUALITY TEMP FENCE CUP PROVINCIAL PLATE

Rail position: +3m 1600m - 1100m, True remainder

Race Direction  $\, \Rightarrow \,$ 