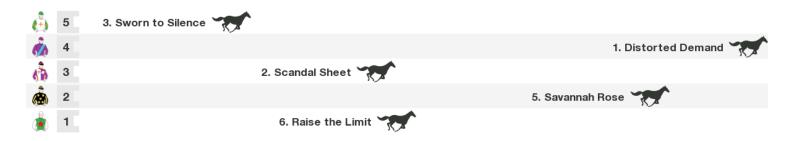

# 1200m RACE 4 VIRIDIAN WE LOVE GLASS CG&E MAIDEN PLATE

Rail position: +3m 1600m - 1100m, True remainder

Race Direction  $\rightarrow$ 