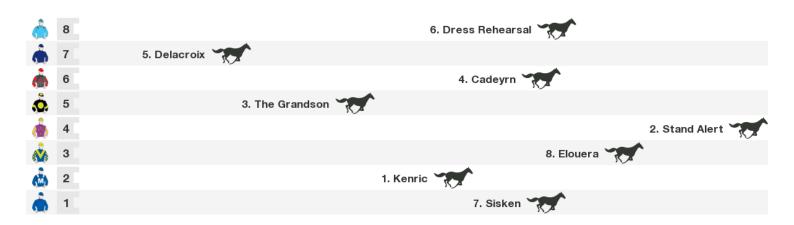

#### 1400m RACE 7 BAINES MASONRY MAIDEN HANDICAP

Rail position: +3m 1600m - 1100m, True remainder

Race Direction →